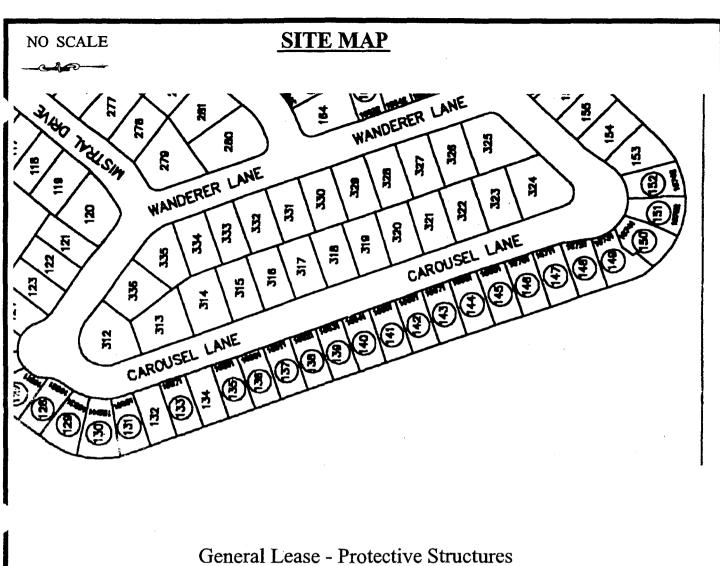

## **AREA, LAND TYPE, AND LOCATION:**

A strip of state owned submerged lands ten feet in width lying adjacent to and waterward of an existing bulkhead located waterward of Lots 144-149 of Tract 5481, in Huntington Harbour, Huntington Beach, Orange County.

# **EXHIBIT B**

Those state owned submerged lands lying within a strip of land ten feet in width waterward of and immediately adjacent to Lots 130, 131, 133, 135-149 of Tract 5481, as shown on a Map recorded in Book 215, pages 11 - 22 of Miscellaneous Map, records of Orange County.