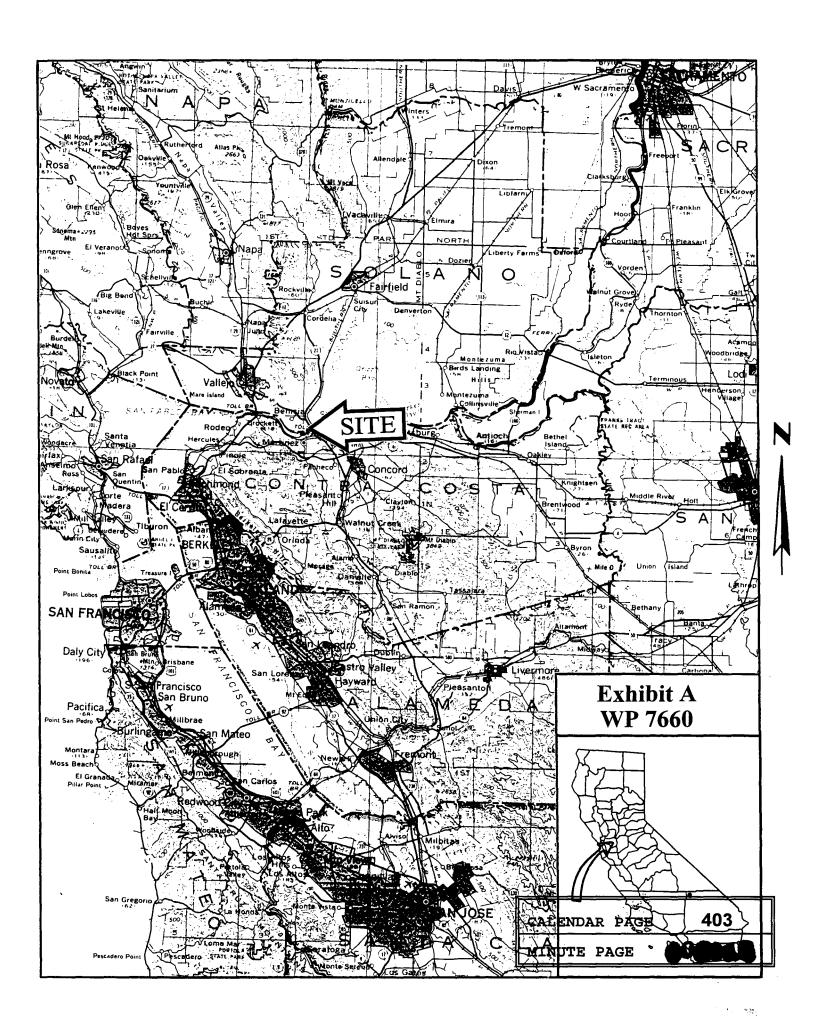

## AREA, LAND TYPE, AND LOCATION:

1.33 acres, more or less, of sovereign lands in Carquinez Strait, near city of Martinez, Contra Costa County.

#### **EXHIBIT:**

A. Location Map