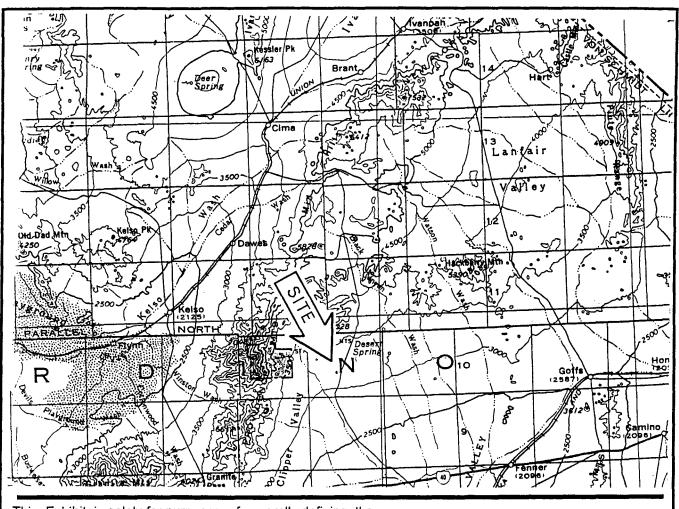

# **AREA, LAND TYPE, AND LOCATION:**

35.73 acres, more or less, of school lands in Section 36, T10N, R15E, SBM, near the city of Needles, San Bernardino County.

#### **EXHIBIT:**

A. Location Map

CALENDAR PAGE 57
MINUTE PAGE 001731

SECTION 36, T10N, R15E, SBM

DRAWING NOT TO SCALE

EXHIBIT "A"

LOCATION MAP
PRC 4025.2
SOUTHERN CALIF.EDISON
SEC.36,T10N,R15E,SBM
SAN BERNARDINO COUNTY