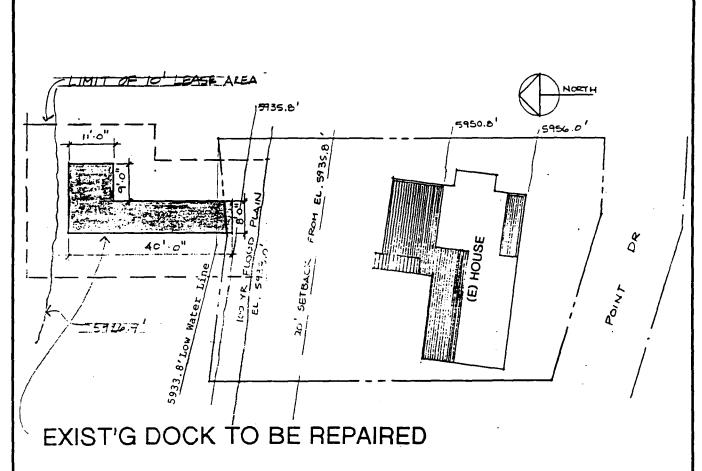

# **AUTHORIZED USE:**

Repair and maintenance of an existing pier, as shown on the attached Exhibit "A".

#### **AUTHORIZATION:**

AUTHORIZE ISSUANCE TO JANIS LYNN B. MINOR OF A TEN-YEAR RECREATIONAL PIER LEASE FOR ALL THE STATE'S SOVEREIGN LANDS BELOW ELEVATION 5933.8 FEET (NAVD88) UNDER APPLICANT'S PIER AS DEPICTED ON EXHIBIT "A" ATTACHED AND BY REFERENCE MADE A PART HEREOF; BEGINNING FEBRUARY 12, 1997; NO MONETARY CONSIDERATION PURSUANT TO PUBLIC RESOURCES CODE SECTION 6503.5.

Donner Lake

15130 Point Dr.

NO SCALE

This Exhibit is solely for purposes of generally defining the lease premises, and is not intended to be, nor shall it be construed as, a waiver or limitation of any State interest in the subject or any other property.