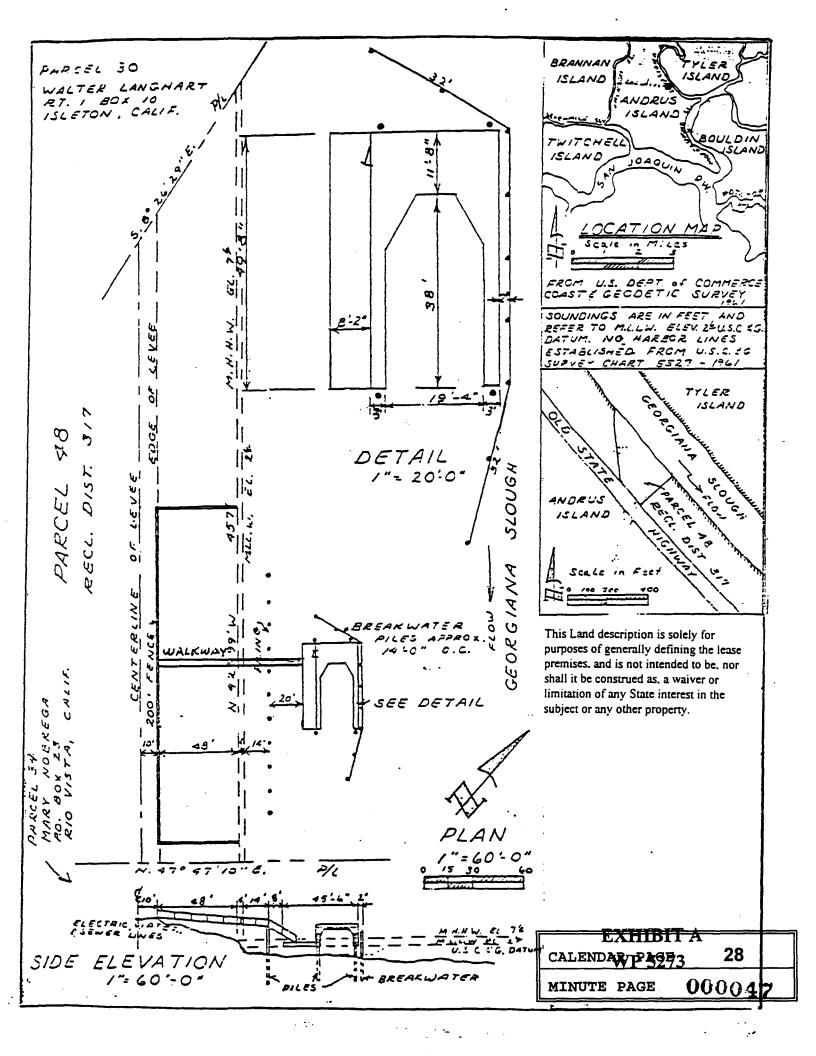

## AREA, LAND TYPE, AND LOCATION:

0.20 acres, more or less, of tide and submerged lands in Georgiana Slough near Isleton (APN 156-0080-048), Sacramento County.

#### **AUTHORIZED USE:**

Floating boathouse with dock and walkway.

#### **EXHIBITS:**

A. Site Map

B. Location Map