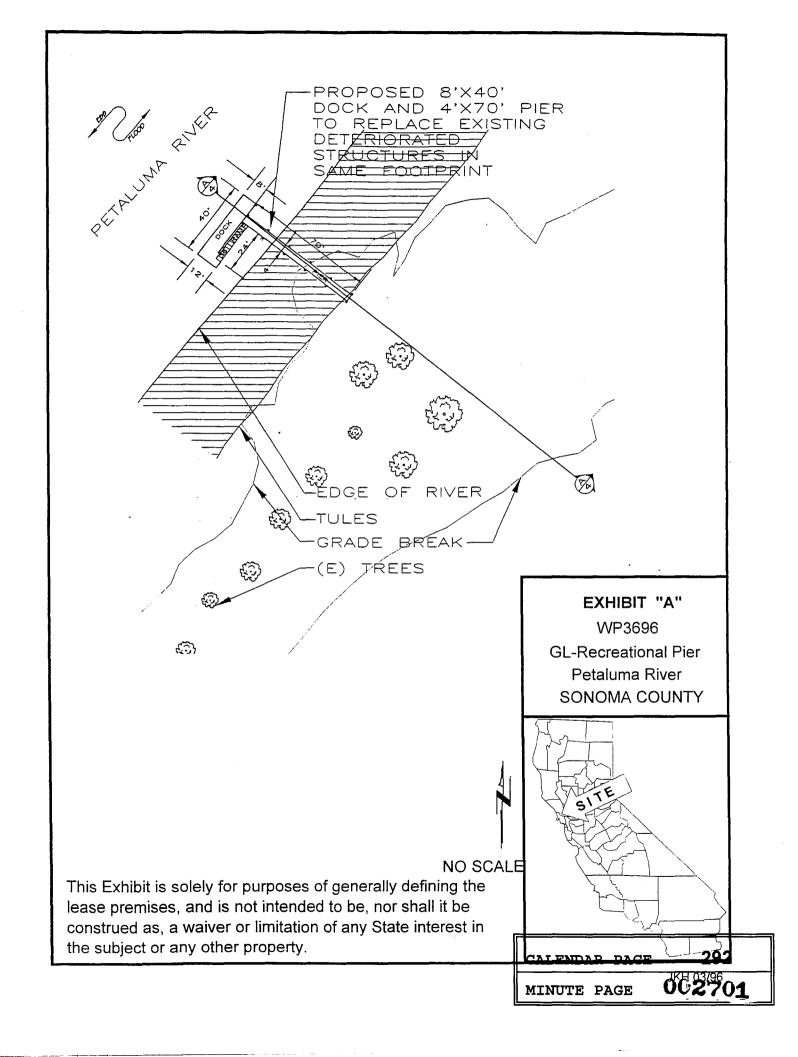

# LOCATION:

A 0.03-acre parcel, more or less, of tide and submerged land in the Petaluma River at Lakeville, Sonoma County.

## **AUTHORIZED USE:**

Proposed reconstruction and maintenance of a pier, ramp and floating dock.

#### **EXHIBITS:**

A. Site Map

B. Location Map

#### OTHER PERTINENT INFORMATION:

Lessee has obtained a Streambed Alteration Agreement from the Department of Fish and Game for this project which stated that the reconstruction work must be done during the period of April 1 to October 31. Due to this time restriction imposed by the Department of Fish and Game, the original terms of the lease provided for a construction completion date of October 31, 1996. Lessee has indicated that she will be unable to complete construction by that date and has requested an extension of the construction completion date for one year to October 31, 1997.