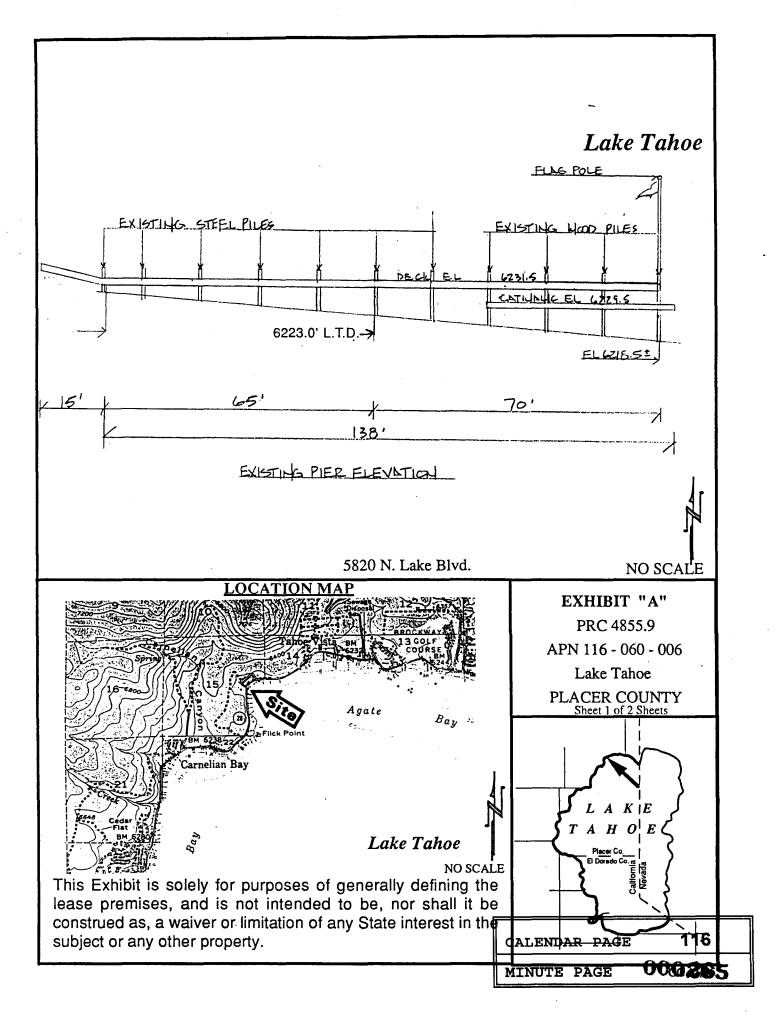

### **EXHIBITS:**

A. Site Map

#### **AUTHORIZATION:**

AUTHORIZE ISSUANCE TO JEAN M. SHELDON, TRUSTEE OF THE SHELDON FAMILY TRUST, OF A TEN-YEAR RECREATIONAL PIER LEASE, BEGINNING OCTOBER 28, 1995, ON FILE IN THE COMMISSION'S OFFICES FOR ALL OF THE STATE'S SOVEREIGN LANDS BELOW ELEVATION 6223 FEET LAKE TAHOE DATUM UNDER APPLICANT'S PIER AND TWO BUOYS AS IS DEPICTED ON EXHIBIT "A" ATTACHED AND BY REFERENCE MADE A PART HEREOF; NO MONETARY CONSIDERATION PURSUANT TO SECTION 6503.5 OF THE PUBLIC RESOURCES CODE.