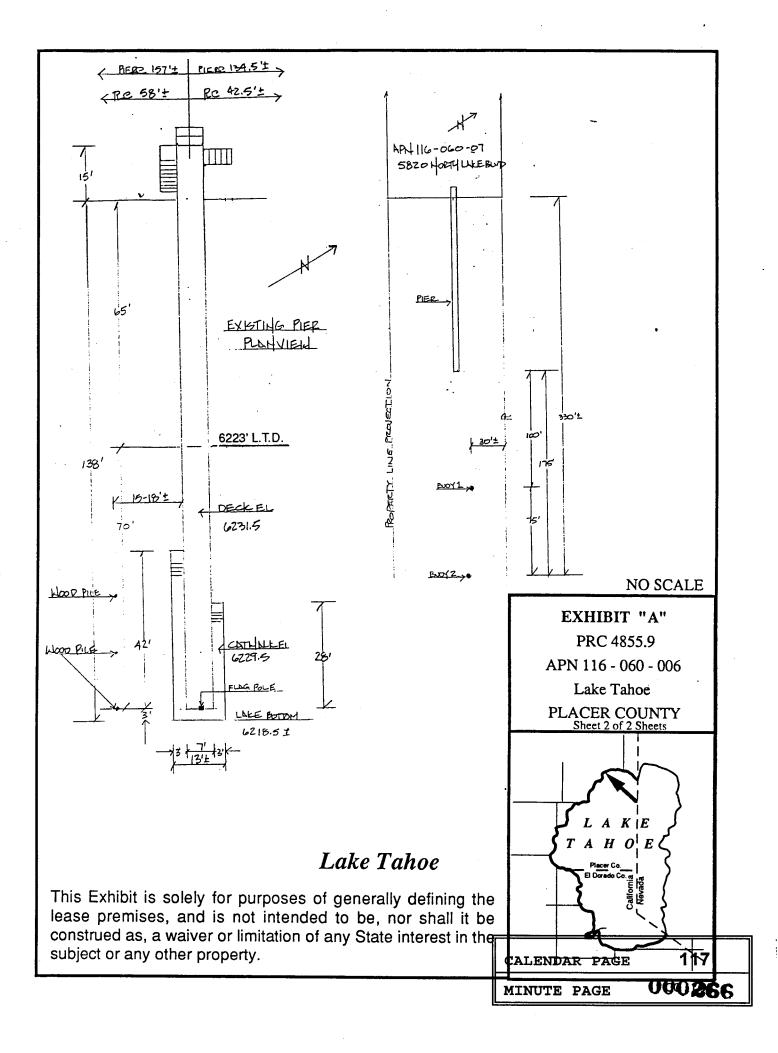

### **EXHIBITS:**

A. Site Map

#### **AUTHORIZATION:**

AUTHORIZE ISSUANCE TO JEAN M. SHELDON, TRUSTEE OF THE SHELDON FAMILY TRUST, OF A TEN-YEAR RECREATIONAL PIER LEASE, BEGINNING OCTOBER 28, 1995, ON FILE IN THE COMMISSION'S OFFICES FOR ALL OF THE STATE'S SOVEREIGN LANDS BELOW ELEVATION 6223 FEET LAKE TAHOE DATUM UNDER APPLICANT'S PIER AND TWO BUOYS AS IS DEPICTED ON EXHIBIT "A" ATTACHED AND BY REFERENCE MADE A PART HEREOF; NO MONETARY CONSIDERATION PURSUANT TO SECTION 6503.5 OF THE PUBLIC RESOURCES CODE.