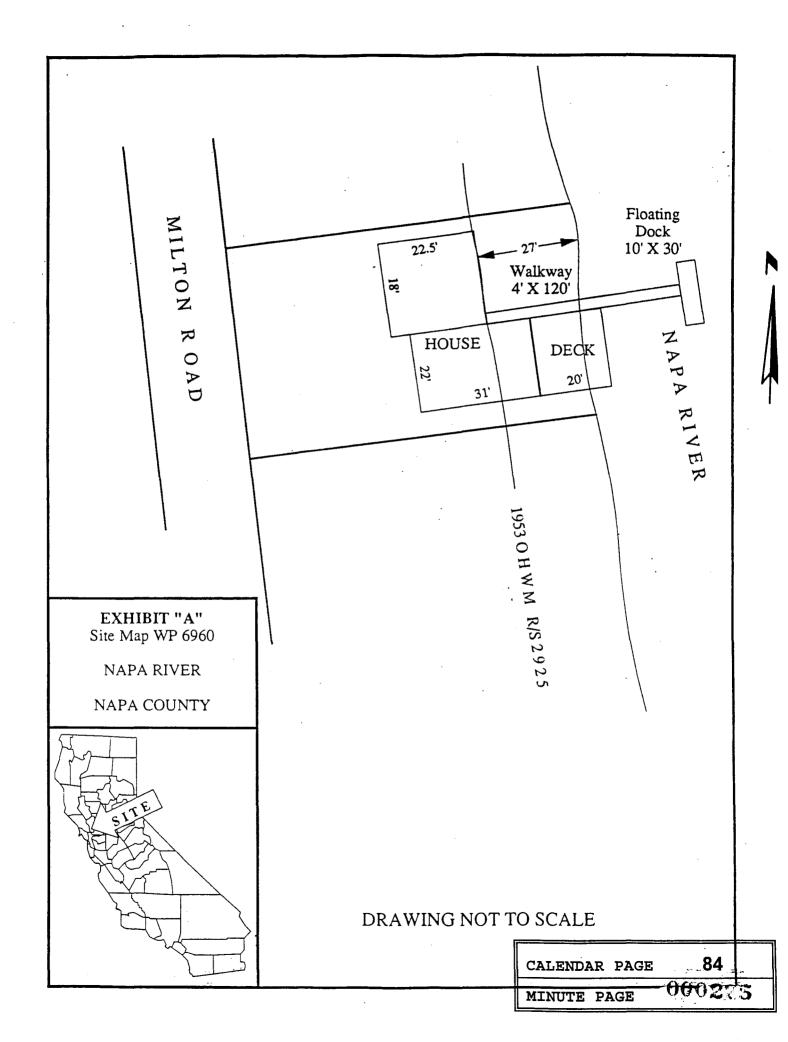

#### LOCATION:

A 0.015-acre parcel of tide and submerged land in Napa River, south of the City of Napa, Napa County.

#### **EXHIBITS:**

A. Site Map

B. Location Map

#### OTHER PERTINENT INFORMATION:

The existing improvements within the lease premises which are subject to annual rental include the deck and a portion of the residence. No rent is being charged for the existing walkway and floating dock pursuant to Public Resources Code Section 6503.5.

# AUTHORIZATION:

AUTHORIZE ISSUANCE TO DONNA G. CAVE OF A 15-YEAR GENERAL LEASE - RECREATIONAL AND RESIDENTIAL USE, BEGINNING OCTOBER 8, 1995; IN CONSIDERATION OF ANNUAL RENT IN THE AMOUNT OF \$231 FOR THE DECK AND PORTION OF THE RESIDENCE, AND NO MONETARY RENT FOR THE EXISTING DOCK AND WALKWAY PURSUANT TO PUBLIC RESOURCES CODE SECTION 6503.5, WITH THE STATE RESERVING THE RIGHT TO FIX A DIFFERENT RENTAL ON EACH FIFTH ANNIVERSARY OF THE LEASE; PROVISION OF PUBLIC LIABILITY INSURANCE FOR COMBINED SINGLE LIMIT COVERAGE OF \$500,000; FOR THE CONTINUED USE AND MAINTENANCE OF A 4 FT. X 120 FT. WALKWAY, A 10 FT. X 30 FT. FLOATING DOCK, A 20 FT. X 22 FT. DECK AND A PORTION OF THE RESIDENCE ON THE LAND DESCRIBED ON EXHIBIT "A" ATTACHED AND BY REFERENCE MADE A PART HEREOF.