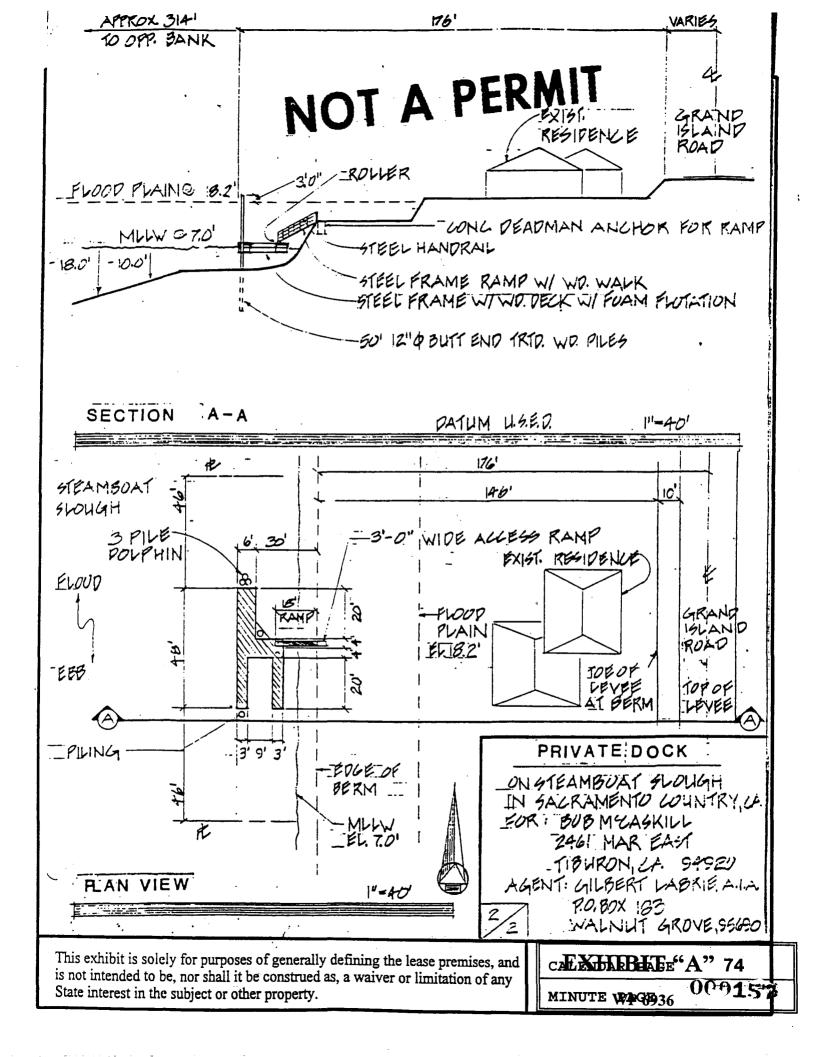

# LOCATION:

A parcel of tide and submerged land in Steamboat Slough, Sacramento County.

## AUTHORIZATION:

AUTHORIZE ISSUANCE TO ROBERT A. McCASKILL OF A TEN YEAR GENERAL LEASE - RECREATIONAL AND PROTECTIVE STRUCTURE USE, BEGINNING JANUARY 24, 1996; WITH NO MONETARY CONSIDERATION FOR THE BOAT DOCK AND RAMP PURSUANT TO SECTION 6503.5 OF THE PUBLIC RESOURCES CODE, AND THE PUBLIC USE AND BENEFIT FOR THE BANK PROTECTION, WITH THE STATE RESERVING THE RIGHT AT ANY TIME TO SET A MONETARY RENTAL FOR THE BANK PROTECTION IF THE COMMISSION FINDS SUCH ACTION TO BE IN THE STATE'S BEST INTEREST; PROVISION OF PUBLIC LIABILITY INSURANCE FOR COMBINED SINGLE LIMIT COVERAGE OF \$500,000; FOR A 15 FOOT X 48 FOOT FLOATING BOAT DOCK, A RAMP, AND THE MAINTENANCE OF EXISTING BANK PROTECTION; ON THE LAND DESCRIBED ON EXHIBIT "A" ATTACHED AND BY REFERENCE MADE A PART HEREOF.