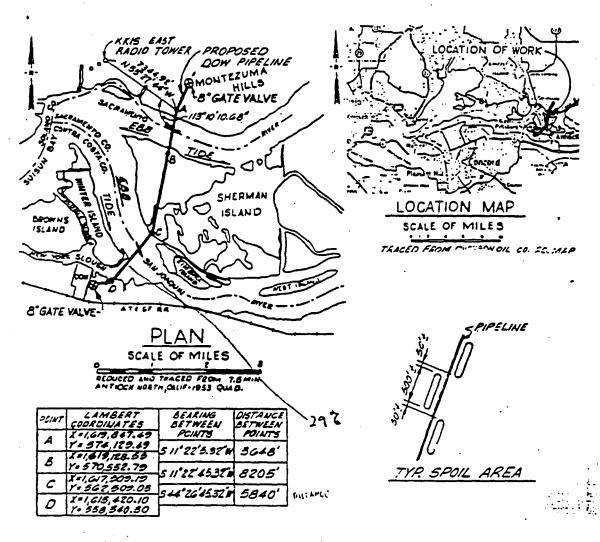

#### LOCATION:

In aggregate, an 1.65 acre parcel of tide and submerged land in the beds of the Sacramento and San Joaquin Rivers, and New York Slough; Sacramento, Solano and Contra Costa Counties.

#### **EXHIBIT:**

A. Site Plan

B. Location Map.

#### **AUTHORIZATION:**

AUTHORIZE THE ISSUANCE OF A 25-YEAR GENERAL LEASE - RIGHT OF WAY USE, IN THE FORM ON FILE AT THE OFFICES OF THE COMMISSION, TO GREAT WESTERN PIPELINE COMPANY, INC., BEGINNING SEPTEMBER 1, 1992; IN CONSIDERATION OF ANNUAL RENT IN THE AMOUNT OF \$3,670.00, WITH THE STATE RESERVING THE RIGHT TO FIX A DIFFERENT RENTAL ON EACH FIFTH ANNIVERSARY OF THE LEASE; PROVISION OF PUBLIC LIABILITY INSURANCE FOR COMBINED SINGLE LIMIT COVERAGE OF \$2,000,000; PROVISION OF A SURETY BOND IN THE AMOUNT OF \$25,000; FOR AN 8 INCH STEEL NATURAL GAS PIPELINE; ON THE LAND DESCRIBED ON EXHIBIT "A" ATTACHED AND BY REFERENCE MADE A PART HEREOF.

## THE DOW CHEMICAL COMPANY WESTERN DIVISION PITTSBURG, CALIF.

PROPOSED 8" SUBMARINE PIPELINE CROSSING SACRAMENTO RIVER, SAN JOAQUIN RIVER & NEW YORK SLOUGH SOLAND, SACRAMENTO & CONTRA COSTA CO. CALIF. DRAWING MO. RLZ GAK A2-51-8745

EXHIBIT "A"
CALENDAR PAGE 70
WP 4699 0C0153