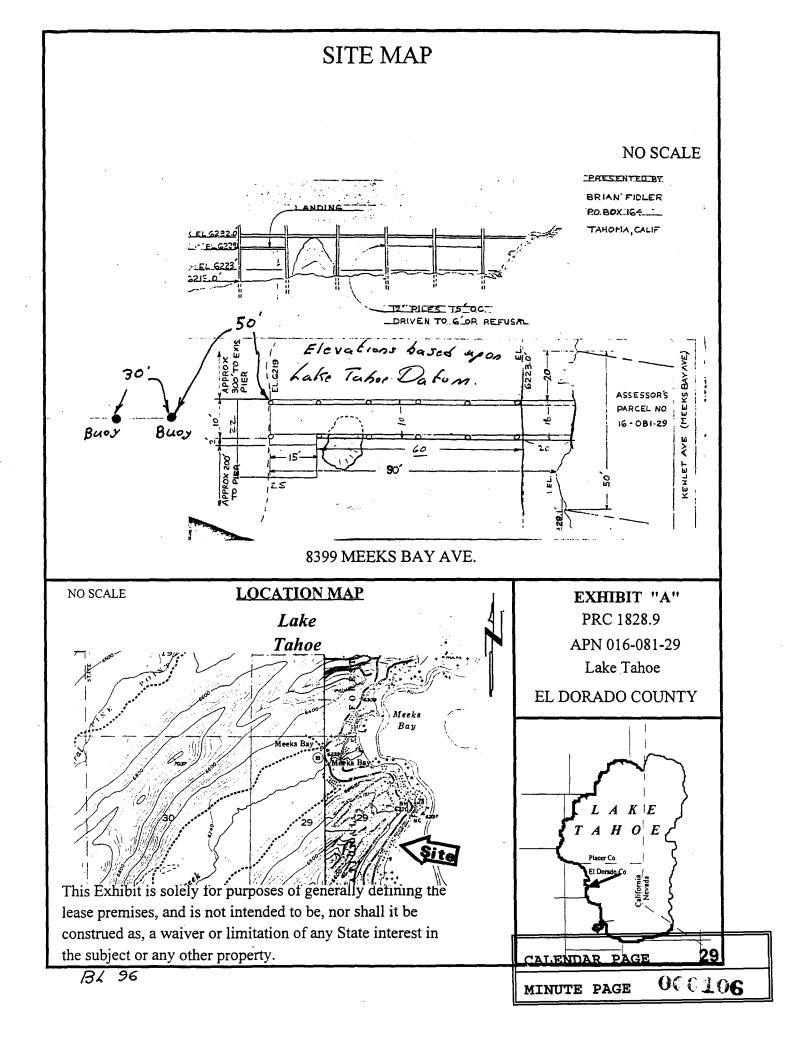

# EXHIBIT:

A. Site Map

# OTHER PERTINENT INFORMATION:

This lease is conditioned on the Lessee obtaining authorization from the Tahoe Regional Planning Agency for the existing buoys within two years from the effective date of the authorization of the buoys by the Commission.

# AUTHORIZATION:

AUTHORIZE ISSUANCE TO DAVID MICHAEL BOWMAN, TRUSTEE OF THE DAVID MICHAEL BOWMAN TRUST OF A TEN-YEAR RECREATIONAL PIER LEASE, BEGINNING AUGUST 22, 1995, ON FILE IN THE COMMISSION'S OFFICES FOR ALL OF THE STATE'S SOVEREIGN LANDS BELOW THE ELEVATION OF 6223 FEET LAKE TAHOE DATUM UNDER APPLICANT'S PIER AND MOORING BUOYS AS DEPICTED ON EXHIBIT "A" ATTACHED AND BY REFERENCE MADE A PART HEREOF; NO MONETARY CONSIDERATION PURSUANT TO PUBLIC RESOURCES CODE SECTION 6503.5.