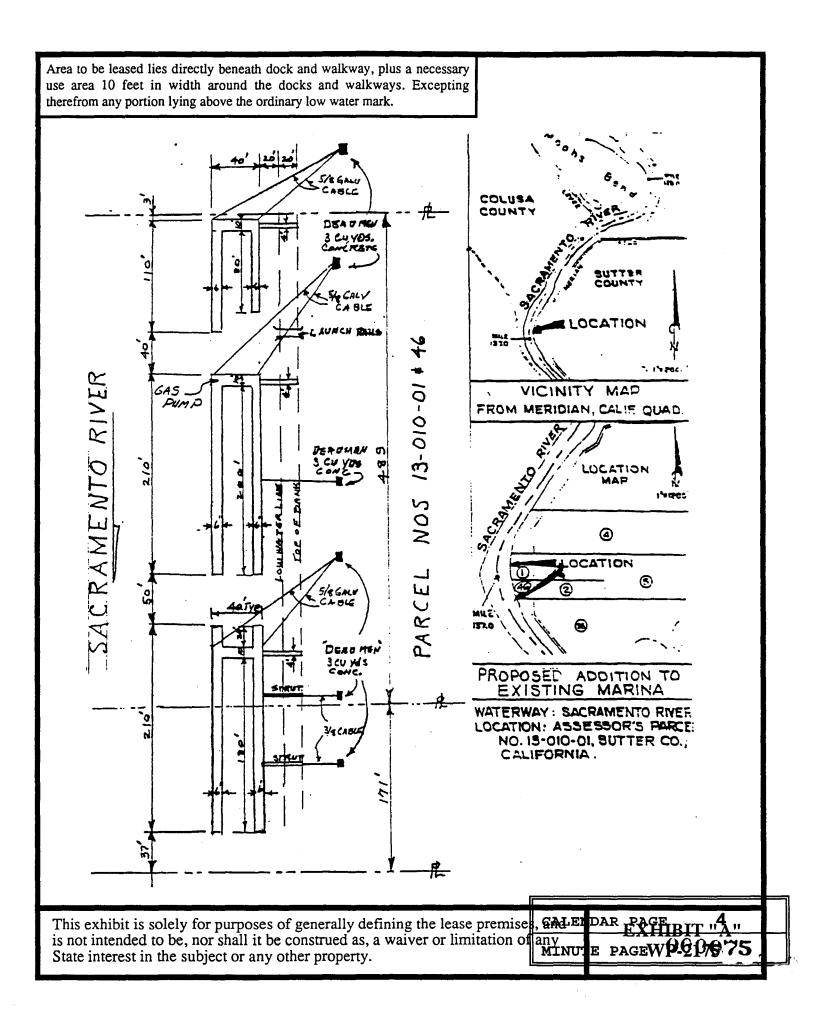

#### LOCATION:

Sacramento River near Meridian (APN 13-010-001), Sutter County.

#### **EXHIBITS:**

A. Site Map

B. Location Map

#### AUTHORIZATION:

AUTHORIZE ISSUANCE TO EARL L. LOVELESS (DBA LOVEY'S LANDING) OF A TWENTY (20) YEAR GENERAL LEASE - COMMERCIAL USE, BEGINNING JANUARY 1, 1993; IN CONSIDERATION OF \$900 MINIMUM ANNUAL RENTAL AGAINST FIVE PERCENT OF ANNUAL GROSS INCOME DERIVED FROM THE RENTAL OF BOAT DOCKS AND MOORINGS, PLUS 1½ CENTS PER GALLON OF FUEL SOLD ANNUALLY UP TO THE FIRST 100,000 GALLONS AND 2 CENTS PER GALLON THEREAFTER WHICHEVER IS GREATER, WITH THE STATE RESERVING THE RIGHT TO FIX A DIFFERENT RENTAL ON EACH FIFTH ANNIVERSARY OF THE BEGINNING DATE OF THIS LEASE; PROVISION FOR PUBLIC LIABILITY INSURANCE WITH A COMBINED SINGLE LIMIT COVERAGE OF \$1,000,000 AND A SURETY BOND FOR \$5,000; FOR THE CONTINUED USE AND MAINTENANCE OF AN EXISTING MARINA; ON THE LAND DESCRIBED ON EXHIBIT "A" ATTACHED AND BY REFERENCE MADE A PART HEREOF.