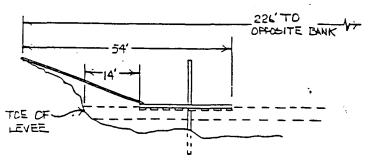

#### LOCATION:

A parcel of tide and submerged land located in Atherton Cove (original bed of San Joaquin River), Lot 11, Tract 1440, Atherton Cove Estates (APN 121-220-11), San Joaquin County.

#### **EXHIBITS:**

A. Site Map

B. Location Map