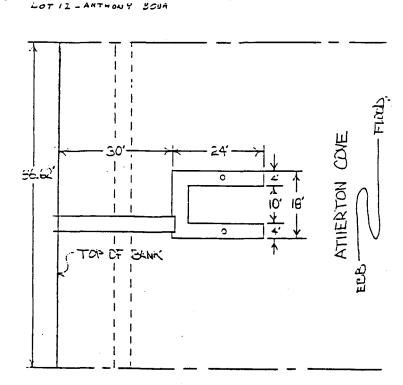

#### **AUTHORIZATION:**

AUTHORIZE ISSUANCE OF A TEN-YEAR RECREATIONAL PIER LEASE, BEGINNING JANUARY 23, 1996; NO MONETARY CONSIDERATION PURSUANT TO PUBLIC RESOURCES CODE SECTION 6503.5; FOR CONTINUED USE AND MAINTENANCE OF AN EXISTING 18 FT. X 24 FT. SINGLE-BERTH FLOATING DOCK WITH RAMP; ON THE LAND DESCRIBED ON EXHIBIT "A" AND BY REFERENCE MADE A PART HEREOF.

Area to be leased lies directly beneath dock and walkway, plus a necessary use area 10 feet in width around the entire dock and walkway. Excepting therefrom any portion lying above the ordinary high water mark.

### NOTES

- (1.) NO BULKHEAD TO BE USED.
- (2) RAMP TO BE A HETAL FRAME STRUCTURE.
- (3.) RAHD TO BE CONNECTED TO EXISTING CONCRETE STEPS.

## Proxosed Dock

BRUCE BEHLINGER 2047 COVE COURT STOCKTON CA. 95204 PARCEL 121-220-011 DATE - 5-23-85

is not intended to be, nor shall it be construed as, a waiver or limitation of any State interest in the subject or any other property.