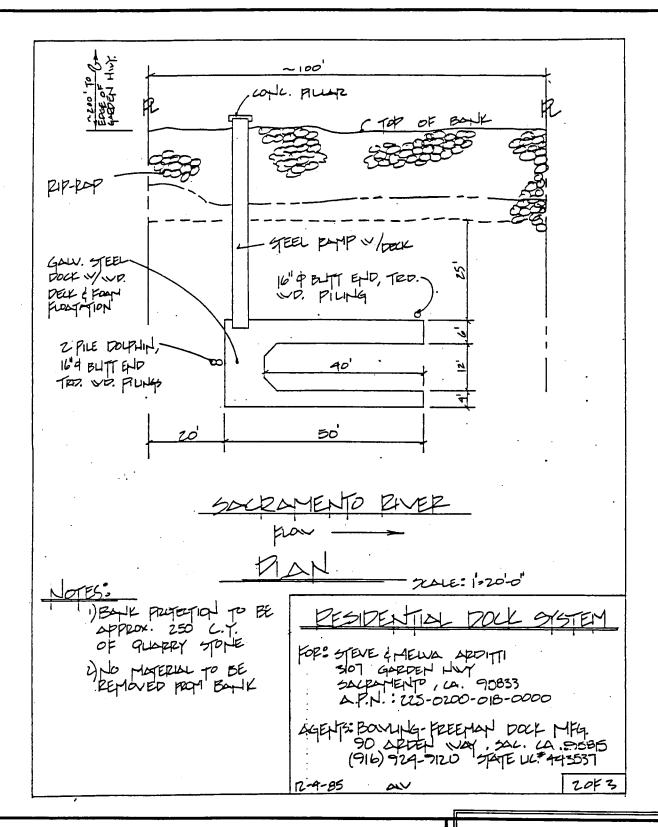

#### **AUTHORIZATION:**

AUTHORIZE ISSUANCE TO STEPHEN A. AND MELVA A. ARDITTI OF A TENYEAR GENERAL LEASE - PROTECTIVE STRUCTURE AND RECREATIONAL USE, BEGINNING APRIL 1, 1996; BANK PROTECTION - PUBLIC USE AND BENEFIT, WITH THE STATE RESERVING THE RIGHT TO SET A MONETARY RENTAL IF THE COMMISSION FINDS SUCH ACTION TO BE IN THE STATE'S BEST INTEREST; RECREATIONAL PIER - NO MONETARY CONSIDERATION PURSUANT TO SECTION 6503.5 OF THE PUBLIC RESOURCES CODE; PROVISION OF PUBLIC LIABILITY INSURANCE FOR A COMBINED SINGLE LIMIT COVERAGE OF \$500,000; FOR CONTINUED USE AND MAINTENANCE OF AN EXISTING 22 FT. X 50 FT. SINGLE-BERTH FLOATING DOCK WITH RAMP AND EXISTING BANK PROTECTION; ON THE LAND DESCRIBED ON EXHIBIT "A" ATTACHED AND BY REFERENCE MADE A PART HEREOF.

Area to be leased lies directly beneath bank protection, dock and walkway, plus a necessary use area 10 feet in width around the entire dock and walkway. EXCEPTINGTHEREFROM any portion lying above the ordinary high water mark.

This exhibit is solely for purposes of generally defining the lease premises, and is not intended to be, nor shall it be construed as, a waiver or limitation of any State interest in the subject or other property.