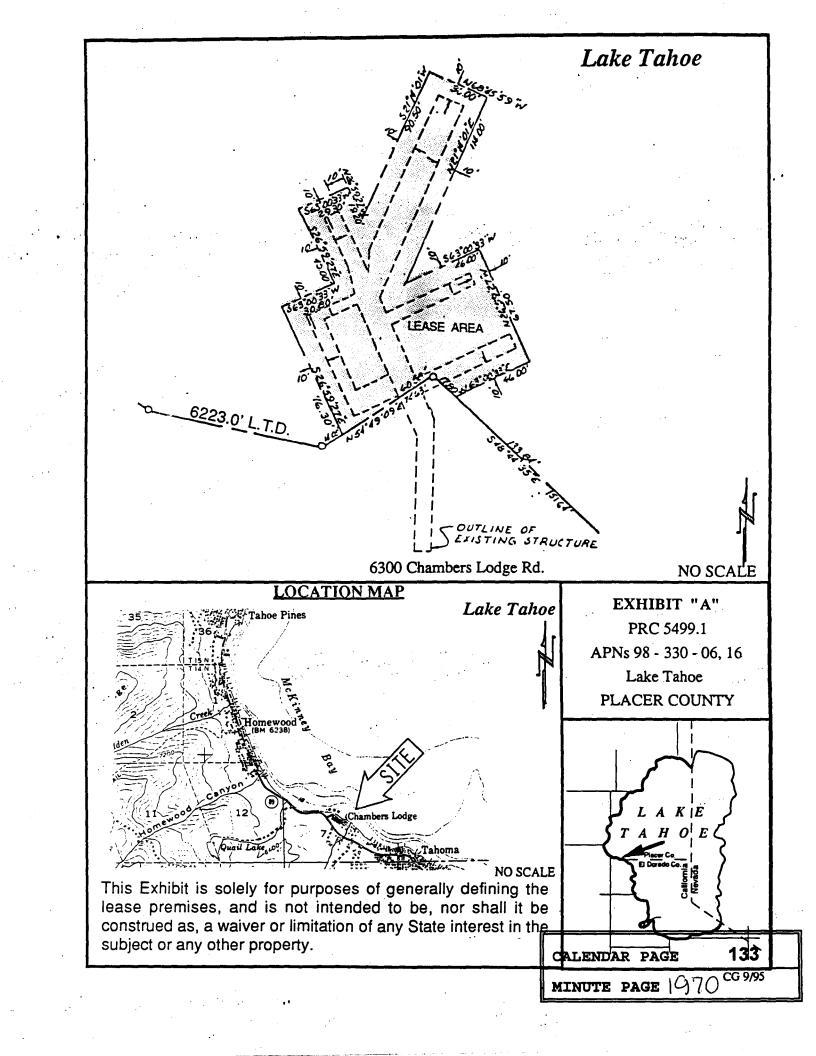

#### LOCATION:

A 0.346 acre parcel of submerged land located in Lake Tahoe at Tahoe City, Placer County.

#### EXHIBIT:

A. Vicinity and Site Map

AB 884:

N/A

## **AUTHORIZATION:**

AUTHORIZE ISSUANCE TO CHAMBERS LANDING PARTNERSHIP OF A 20-YEAR GENERAL LEASE - COMMERCIAL USE ON FILE IN THE COMMISSION'S OFFICE FOR ALL OF THE STATE'S SOVEREIGN LANDS BELOW THE ELEVATION OF 6223 FEET, LTD, UNDER APPLICANT'S COMMERCIAL PIER AND CLUBHOUSE AS DEPICTED ON EXHIBIT "A" ATTACHED AND BY REFERENCED MADE A PART HEREOF. CONSIDERATION: \$4800 MINIMUM ANNUAL RENTAL AGAINS 5% OF GROS INCOME DERIVED FROM THE PIER AND 3% OF GROSS INCOME DERIVED FROM THE CLUBHOUSE.