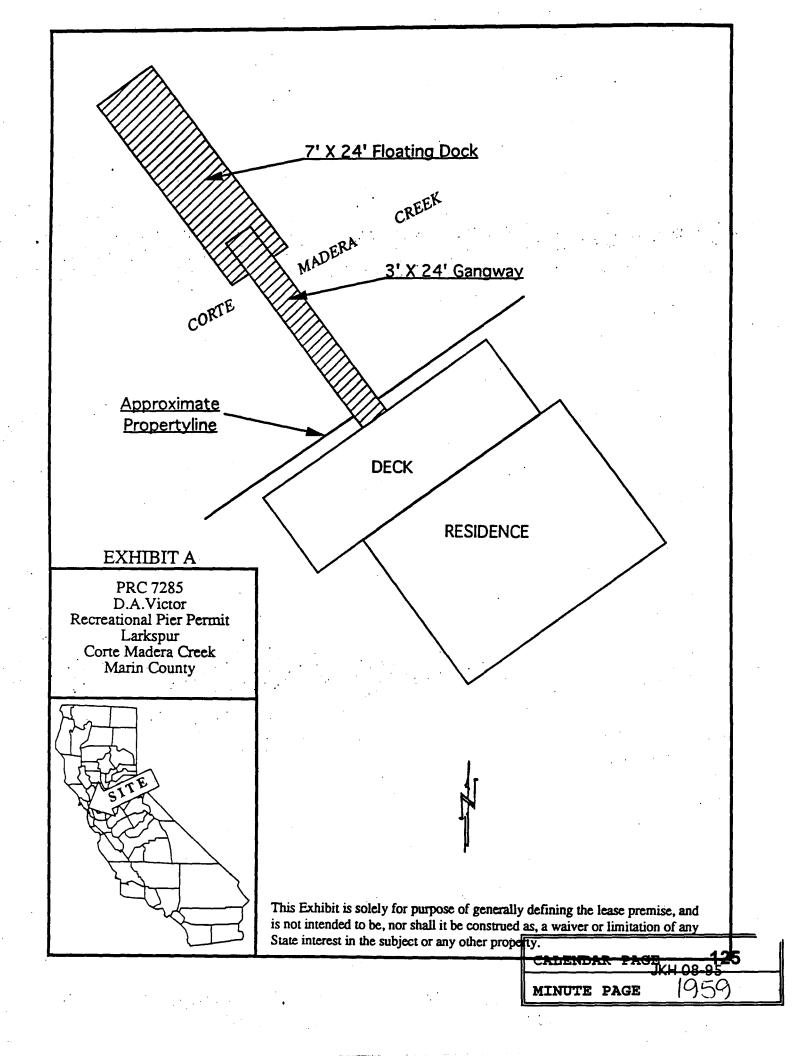

#### **EXHIBITS:**

A. Site Map

B. Location Map

# **AUTHORIZATION:**

AUTHORIZE ISSUANCE TO DIANNA AMSEL VICTOR OF A TEN YEAR RECREATIONAL PIER LEASE, BEGINNING AUGUST 23, 1991; NO MONETARY CONSIDERATION PURSUANT TO SECTION 6503.5 OF THE P.R.C., FOR CONTINUED USE AND MAINTENANCE OF A 7 FT. X 24 FT. FLOATING DOCK AND A 3 FT. X 24 FT. GANGWAY AS SHOWN AND LOCATED ON THE LAND DESCRIBED ON EXHIBIT "A" ATTACHED AND BY REFERENCE MADE A PART HEREOF.