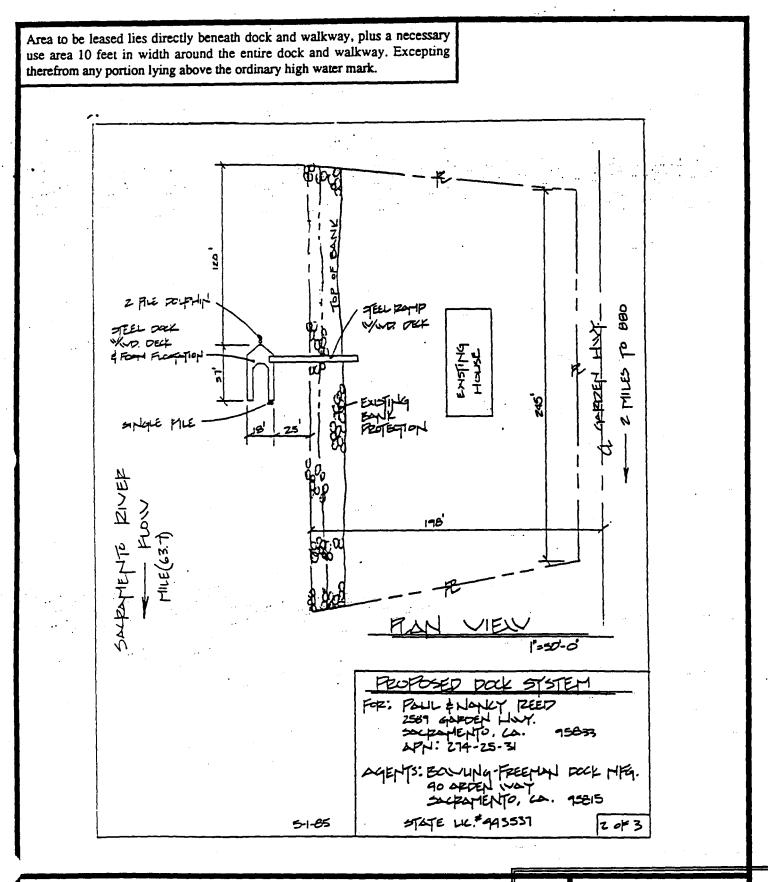

# LOCATION:

Tide and submerged land located in the Sacramento River, Portion of Lot 40, Natomas Riverside Subdivision No. 2 (APN 274-0250-031), adjacent to Garden Highway, Sacramento County.

# **AUTHORIZATION:**

AUTHORIZE ISSUANCE TO WALTER KINNEY AND JANAHN SCALAPINO OF A 10-YEAR GENERAL LEASE - PROTECTIVE STRUCTURE AND RECREATIONAL USE, BEGINNING MAY 23, 1995; BANK PROTECTION - PUBLIC USE AND BENEFIT, WITH THE STATE RESERVING THE RIGHT AT ANY TIME TO SET A MONETARY RENTAL IF THE COMMISSION FINDS SUCH ACTION TO BE IN THE STATE'S BEST INTEREST; RECREATIONAL PIER - NO MONETARY CONDITION PURSUANT TO SECTION 6503.5 OF THE P.R.C.; PROVISION OF PUBLIC LIABILITY ISURANCE FOR COMBINED SINGLE LIMIT COVERAGE OF \$500,000; FOR CONSIDERATION OF AN EXISTING SINGLE-BERTH FLOATING DOCK WITH STEEL RAMP AND CONSIDERATION OF PREVIOUSLY UNAUTHORIZED BANK PROTECTION; ON THE LAND DESCRIBED ON EXHIBIT "A" ATTACHED AND BY REFERENCE MADE A PART HEREOF.

| CALENDAR PAGE | 19   |
|---------------|------|
| MINUTE PAGE   | 1836 |

This exhibit is solely for purposes of generally defining the lease premises, and ETDAR EXFIBIT '20. is not intended to be, nor shall it be construed as, a waiver or limitation of any State interest in the subject or any other property.