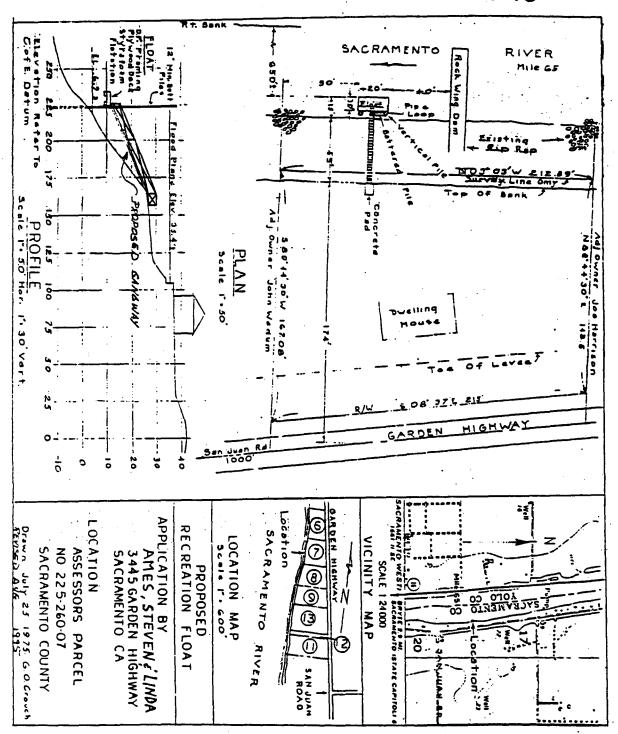

APPLICANT:

A

S

5

Steven and Linda Ames 3445 Garden Highway Sacramento, California 95834 10/17/95 PRC 5124.9 WP 5124.9 L. Burks

LOCATION:

Sacramento River, Lot 7 of Rio Terra (APN 225-0260-007), adjacent to Garden Highway, Sacramento County.

**EXHIBITS:** 

A. Site Map

B. Location Map

**AB 884:** 

02/01/96

RECOMMENDED

ACTION:

IT IS RECOMMENDED THAT THE COMMISSION:

## **AUTHORIZATION:**

AUTHORIZE ISSUANCE TO STEVEN AND LINDA AMES OF A TEN (10) YEAR RECREATIONAL PIER LEASE, BEGINNING AUGUST 2, 1995, NO MONETARY CONSIDERATION PURSUANT TO SECTION 6503.5 OF THE P.R.C.; FOR CONTINUED USE OF AN EXISTING 10 FT. X 20 FT. FLOATING DOCK AND CONSTRUCTION OF A RAMP AND LANDING TO ACCESS THE DOCK; ON THE LAND DESCRIBED ON EXHIBIT "A" AND BY REFERENCE MADE A PART HEREOF.

CALENDAR PAGE 1

Area to be leased lies directly beneath dock and walkway, plus a necessary use area 10 feet in width around the entire dock and walkway. Excepting therefrom any portion lying above the ordinary high water mark.

No. 5749

This exhibit is solely for purposes of generally defining the lease premises, and is not intended to be, nor shall it be construed as, a waiver or limitation of any State interest in the subject or any other property.