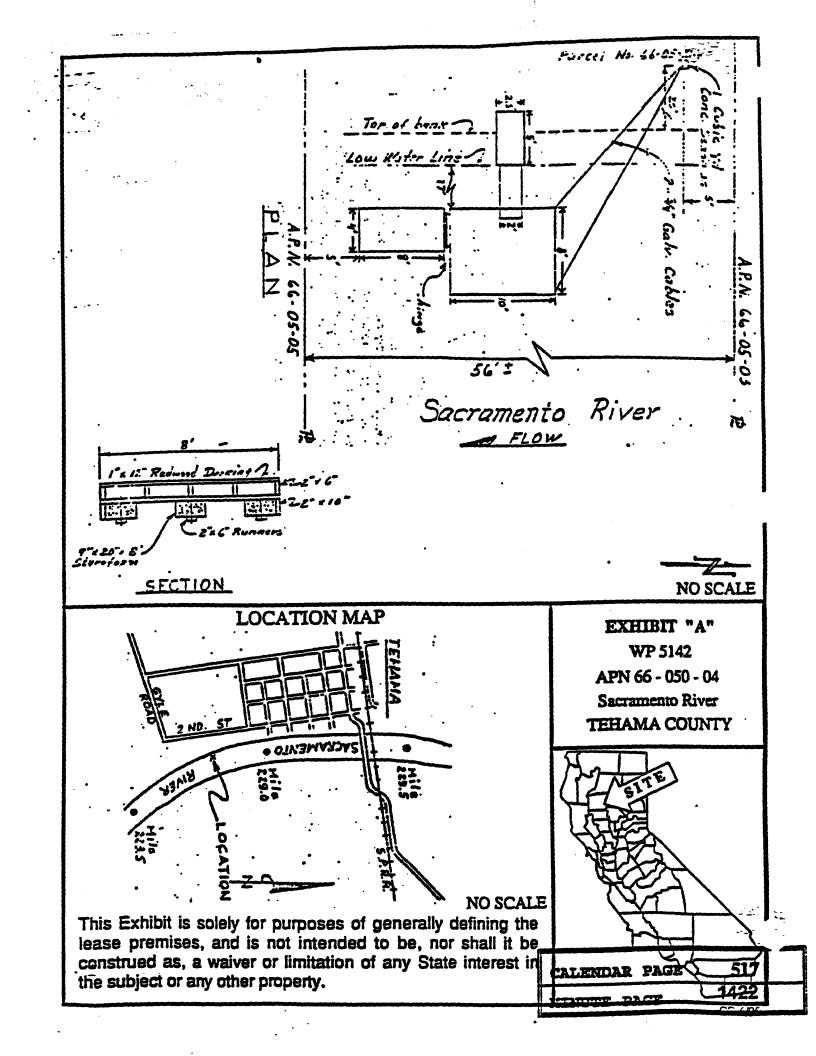

#### EXHIBIT:

A. Site and Location Map

### AUTHORIZATION:

AUTHORIZE ISSUANCE TO MARY I. LOUDERMILK AND BEVERLY A. LOUDERMILK, OF A TEN-YEAR RECREATIONAL PIER LEASE, BEGINNING AUGUST 6, 1994, NO MONETARY CONSIDERATION PURSUANT TO P.R.C. SECTION 6503.5; FOR THE CONTINUED USE AND MAINTENANCE OF AN EXISTING DOCK AS DEPICTED ON EXHIBIT "A" ATTACHED AND BY REFERENCE MADE A PART HEREOF.