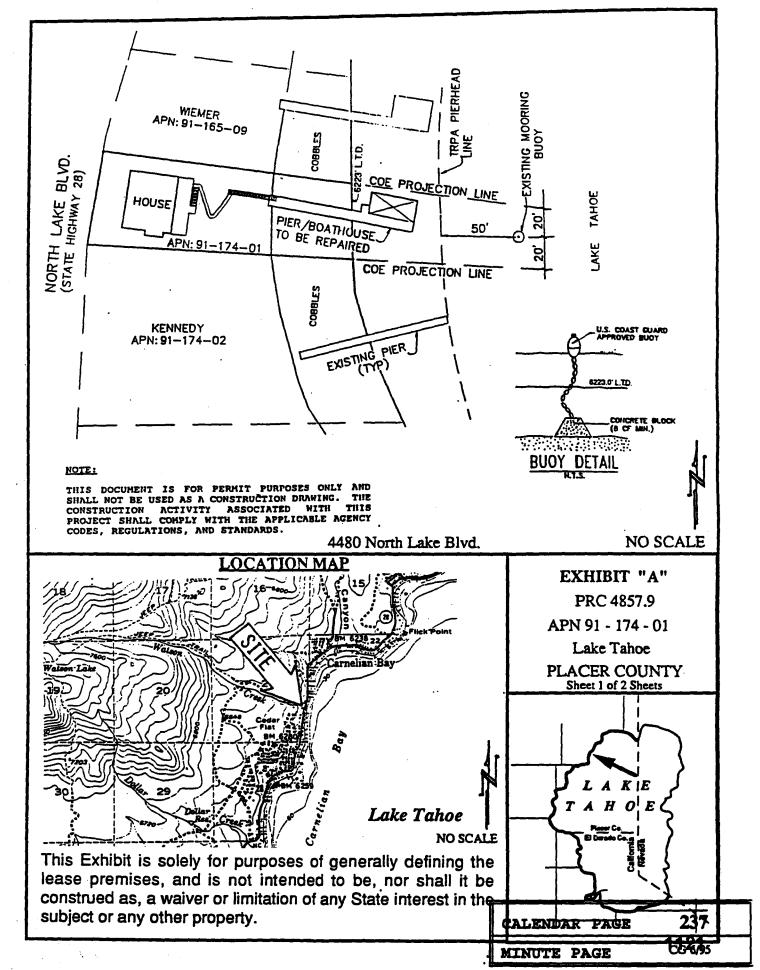

#### LOCATION:

A parcel of submerged land located in the bed of Lake Tahoe at Carnelian Bay, Placer County.

#### EXHIBIT:

A. Vicinity and Site Map

# INFORMATION:

- 1. This lease authorizes the reconstruction of the existing pier and the continued use and maintenance of one existing mooring buoy.
- 2. The lease is conditioned on Lessee's obtaining authorization from the Tahoe Regional Planning Agency for the existing buoy within two years of the effective date of the lease.

# **AUTHORIZATION:**

AUTHORIZE ISSUANCE TO PAT F. RICE AND VERA M. RICE OF A TEN-YEAR RECREATIONAL PIER LEASE ON FILE IN THE COMMISSION'S OFFICES FOR ALL OF THE STATE'S SOVEREIGN LANDS BELOW THE ELEVATION OF 6223 FEET, LAKE TAHOE DATUM, UNDER APPLICANT'S PIER AND BUOY AS DEPICTED ON EXHIBIT "A" ATTACHED AND BY REFERENCE MADE A PART HEREOF, BEGINNING JULY 1, 1995; NO MONETARY CONSIDERATION PURSUANT TO SECTION 6503.5. OF THE P.R.C.