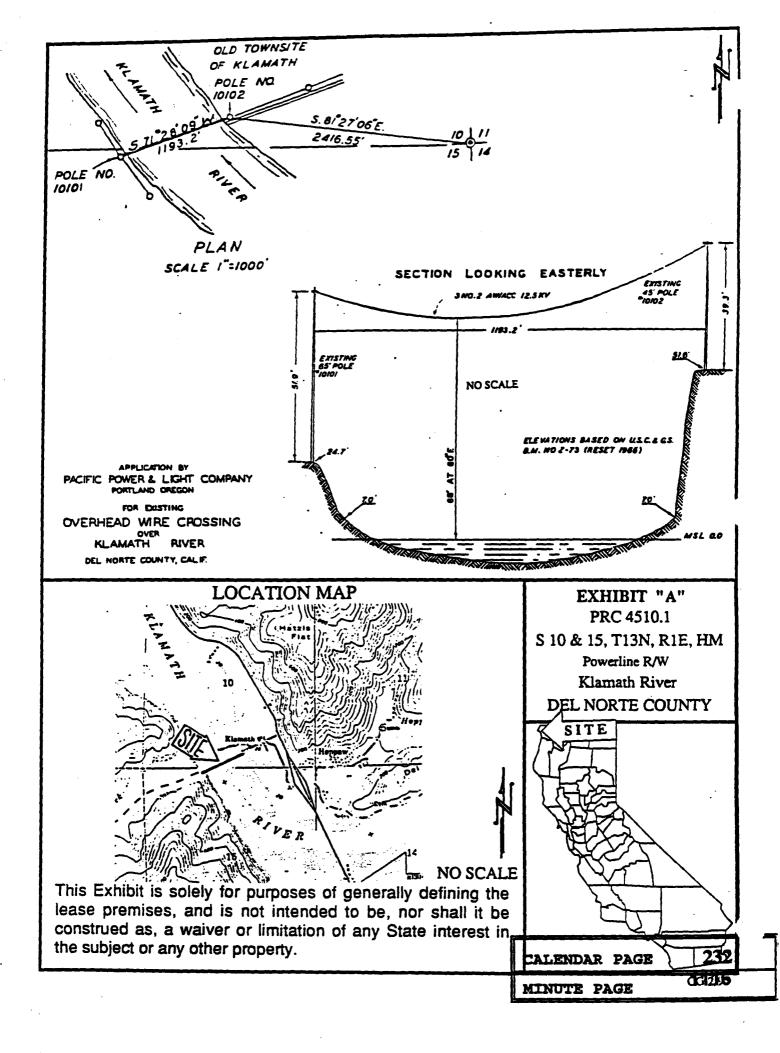

### LOCATION:

A 0.548 acre parcel of tide submerged land located in the bed of the Klamath River near Crescent City, Del Norte County.

## AUTHORIZATION:

AUTHORIZE ISSUANCE TO PACIFICORP OF A 15-YEAR GENERAL LEASE - RIGHT-OF-WAY USE, BEGINNING MAY 20, 1995; IN CONSIDERATION OF ANNUAL RENT IN THE AMOUNT OF \$144.00, WITH THE STATE RESERVING THE RIGHT TO FIX A DIFFERENT RENTAL ON EACH FIFTH ANNIVERSARY OF THE LEASE; PROVISION OF PUBLIC LIABILITY INSURANCE FOR COMBINED COVERAGE OF \$1,000,000; FOR THE CONTINUED USE AND MAINTENANCE OF AN OVERHEAD 12.5 KV POWER DISTRIBUTION LINE ON THE LAND DESCRIBED ON EXHIBIT "A" ATTACHED AND BY REFERENCE MADE A PART HEREOF.