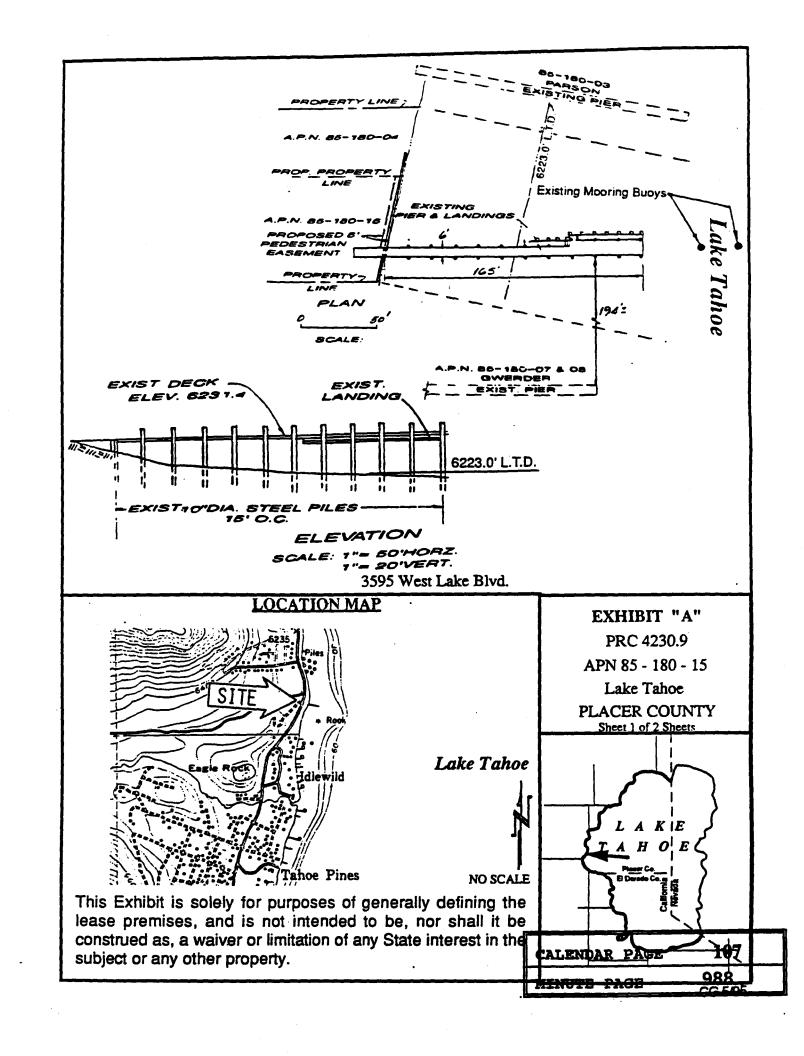

#### LOCATION:

A parcel of submerged land located in the bed of Lake Tahoe near Tahoe Pines, Placer County.

# **AUTHORIZATION:**

AUTHORIZE ISSUANCE TO CARL E. BEST AND SHELBY E. BEST OF A TEN-YEAR RECREATIONAL PIER LEASE ON FILE IN THE COMMISSION'S OFFICES FOR ALL OF THE STATE'S SOVEREIGN LANDS BELOW THE ELEVATION OF 6223 LTD UNDER APPLICANT'S PIER AND BUOY AS IS DEPICTED ON EXHIBIT "A" ATTACHED AND BY REFERENCE MADE A PART HEREOF, BEGINNING JUNE 1, 1995; NO MONETARY CONSIDERATION PURSUANT TO SECTION 6503.5 OF THE P.R.C.