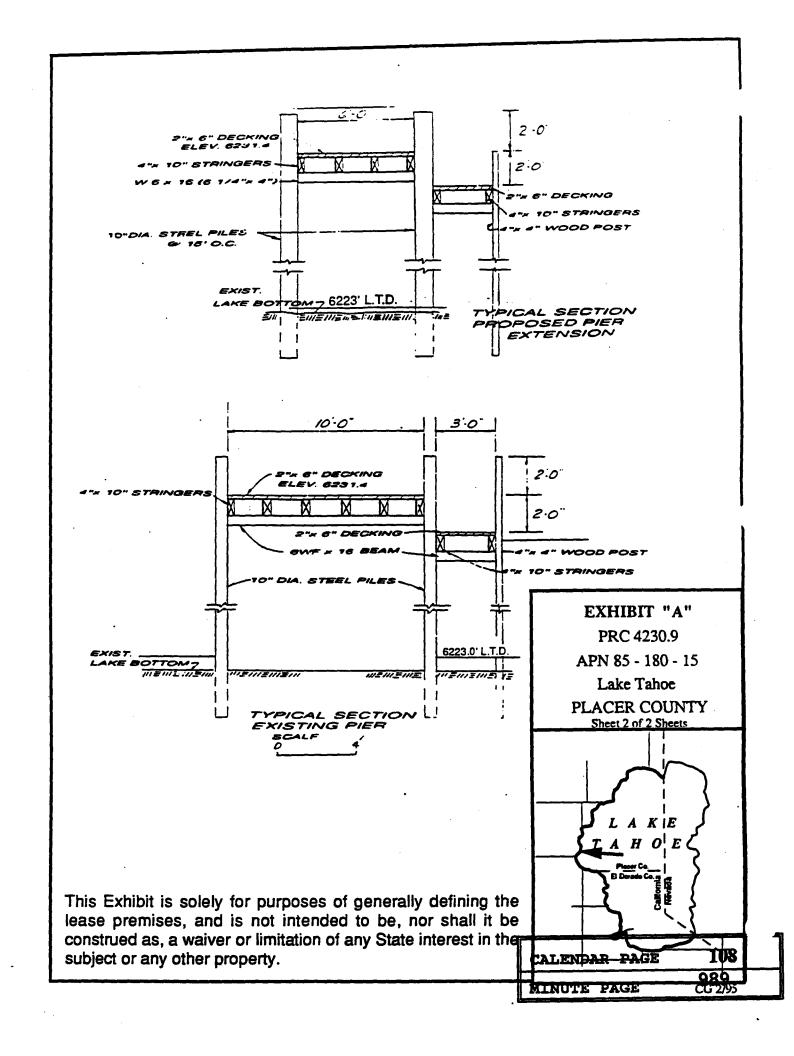

# **AUTHORIZATION:**

AUTHORIZE ISSUANCE TO CARL E. BEST AND SHELBY E. BEST OF A TEN-YEAR RECREATIONAL PIER LEASE ON FILE IN THE COMMISSION'S OFFICES FOR ALL OF THE STATE'S SOVEREIGN LANDS BELOW THE ELEVATION OF 6223 LTD UNDER APPLICANT'S PIER AND BUOY AS IS DEPICTED ON EXHIBIT "A" ATTACHED AND BY REFERENCE MADE A PART HEREOF, BEGINNING JUNE 1, 1995; NO MONETARY CONSIDERATION PURSUANT TO SECTION 6503.5 OF THE P.R.C.