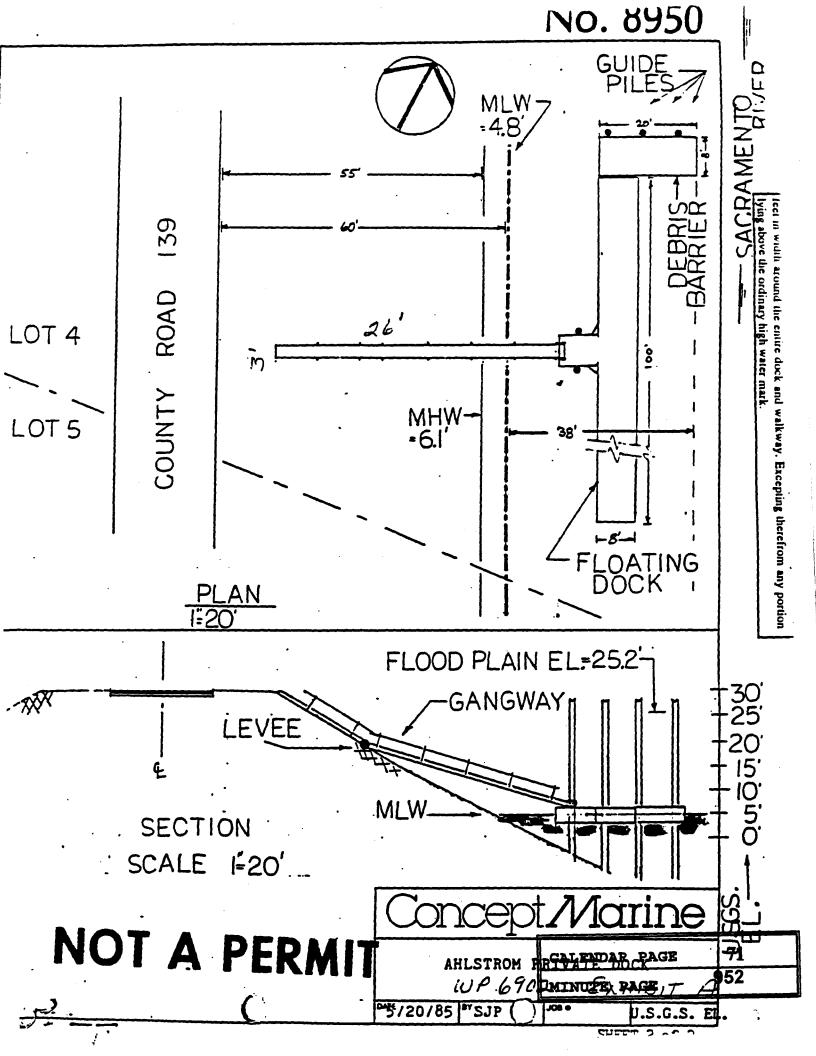

#### EXHIBITS:

- A. Site Map
- B. Location Map

#### AUTHORIZATION:

AUTHORIZE ISSUANCE TO GUSTAV E. AND BETTY J. AHLSTROM OF A TEN-YEAR GENERAL LEASE - RECREATIONAL AND PROTECTIVE STRUCTURE USE, BEGINNING OCTOBER 24, 1995; NO MONETARY CONSIDERATION FOR THE FLOATING BOAT DOCK, GANGWAY, AND DEBRIS BARRIER PURSUANT TO SECTION 6503.5 OF THE P.R.C. AND THE PUBLIC USE AND BENEFIT FOR THE MAINTENANCE OF EXISTING BANK PROTECTION, WITH THE STATE RESERVING THE RIGHT AT ANY TIME TO SET A MONETARY RENTAL IF THE COMMISSION FINDS SUCH ACTION TO BE IN THE STATE'S BEST INTEREST; PROVISION OF PUBLIC LIABILITY INSURANCE IN THE AMOUNT OF \$500,000 COMBINED SINGLE LIMIT; FOR AN 8 FT. X 100 FT. FLOATING BOAT DOCK, A 3 FT. X 16 FT. GANGWAY, AN 8 FT. X 20 FT. DEBRIS BARRIER, AND THE MAINTENANCE OF EXISTING BANK PROTECTION; ON THE LAND DESCRIBED ON EXHIBIT "A" ATTACHED AND BY REFERENCE MADE A PART HEREOF.