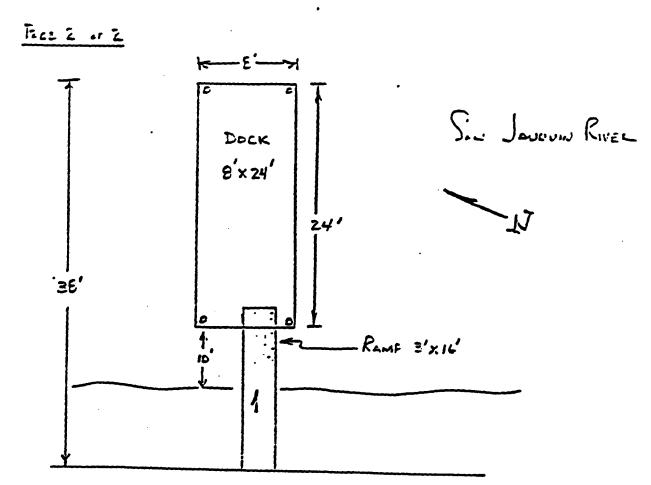

## LOCATION:

A parcel of tide and submerged land located in the San Joaquin River at the Mossdale Trailer Park near Lathrop (APN 239-020-01), San Joaquin County.

#### AUTHORIZATION:

AUTHORIZE ISSUANCE TO GINGER L. SLOBIG OF A TEN-YEAR GENERAL LEASE - RECREATIONAL USE, BEGINNING JANUARY 1, 1995; IN CONSIDERATION OF \$129.25 PER ANNUM, WITH THE STATE RESERVING THE RIGHT TO FIX A DIFFERENT RENTAL ON EACH FIFTH ANNIVERSARY OF THE BEGINNING DATE OF THE LEASE; PROVISION OF PUBLIC LIABILITY INSURANCE FOR COMBINED SINGLE LIMIT COVERAGE OF \$500,000; FOR CONTINUED USE AND MAINTENANCE OF AN EXISTING FLOATING DOCK WITH RAMP; ON THE LAND DESCRIBED ON EXHIBIT "A" ATTACHED AND BY REFERENCE MADE A PART HEREOF.

| CALENDI | AR PAGE | 22  |
|---------|---------|-----|
| MINUTE  | PAGE    | 875 |
|         |         |     |

Area to be leased lies directly beneath dock and walkway, plus a necessary use area 10 feet in width around the entire dock and walkway. Excepting therefrom any portion lying above the ordinary high water mark.