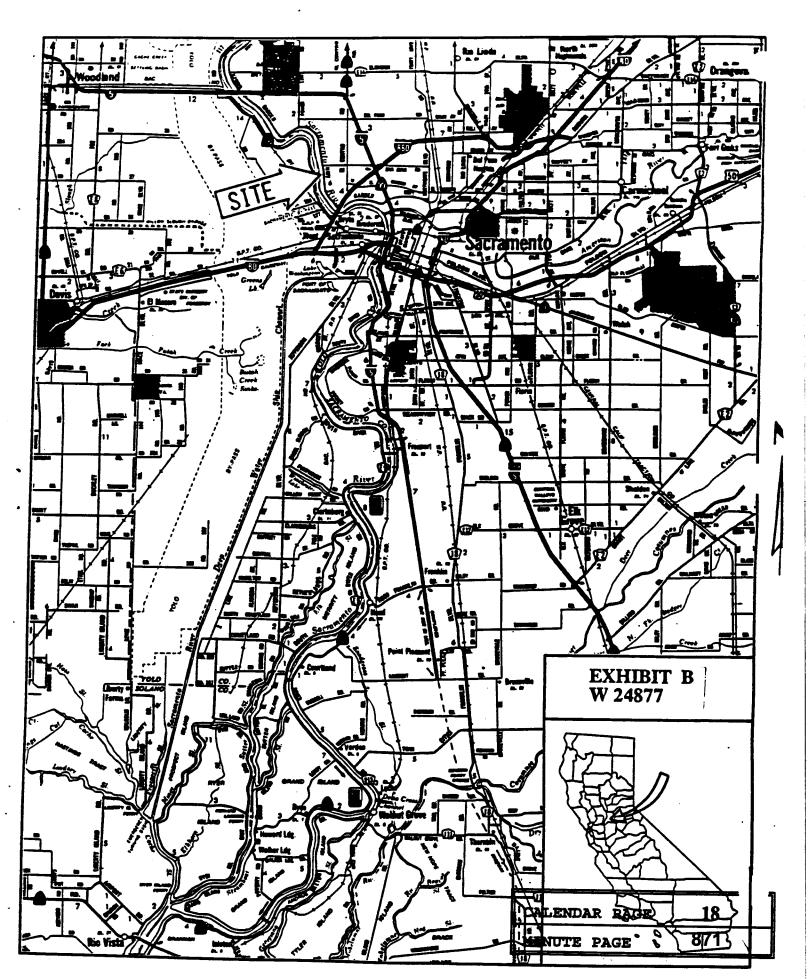

# LOCATION:

Tide and submerged land located in the Sacramento River, portion of Lot 40, Natomas Riverside Subdivision No. 2 (APN 274-0250-045), adjacent to Garden Highway, Sacramento County.

#### EXHIBITS:

A. Site Map

B. Location Map

AB 884: 09/15/95