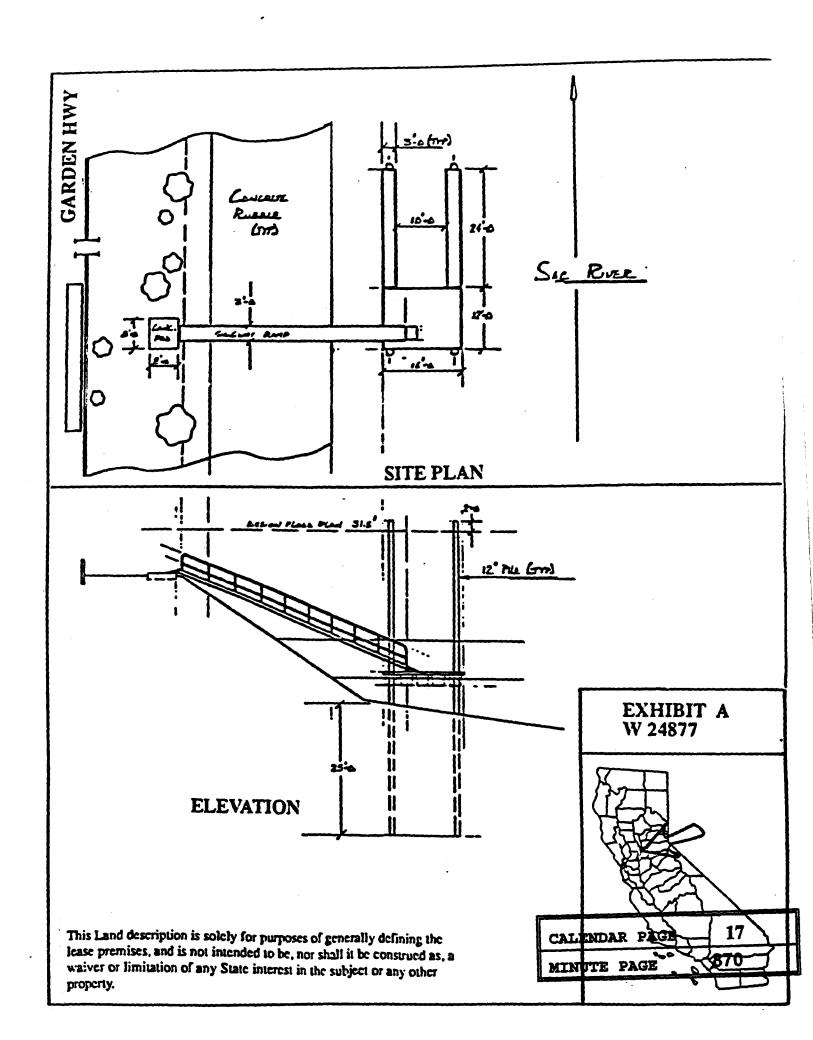

# LOCATION:

Tide and submerged land located in the Sacramento River, portion of Lot 40, Natomas Riverside Subdivision No. 2 (APN 274-0250-045), adjacent to Garden Highway, Sacramento County.

#### AUTHORIZATION:

AUTHORIZE ISSUANCE TO MARK AND SHERRI LENG OF A TEN-YEAR GENERAL LEASE - PROTECTIVE STRUCTURE AND RECREATIONAL USE, BEGINNING OCTOBER 26, 1992; BANK PROTECTION - PUBLIC USE AND BENEFIT, WITH THE STATE RESERVING THE RIGHT AT ANY TIME TO SET A MONETARY RENTAL IF THE COMMISSION FINDS SUCH ACTION TO BE IN THE STATE'S BEST INTEREST; RECREATIONAL PIER - NO MONETARY CONDITION PURSUANT TO SECTION 6503.5 OF THE P.R.C.; PROVISION OF PUBLIC LIABILITY INSURANCE FOR COMBINED SINGLE LIMIT COVERAGE OF \$500,000; FOR CONSIDERATION OF AN EXISTING SINGLE-BERTH FLOATING DOCK WITH GANGWAY AND CONSIDERATION OF EXISTING BANK PROTECTION; ON THE LAND DESCRIBED ON EXHIBIT "A" ATTACHED AND BY REFERENCE MADE A PART HEREOF.