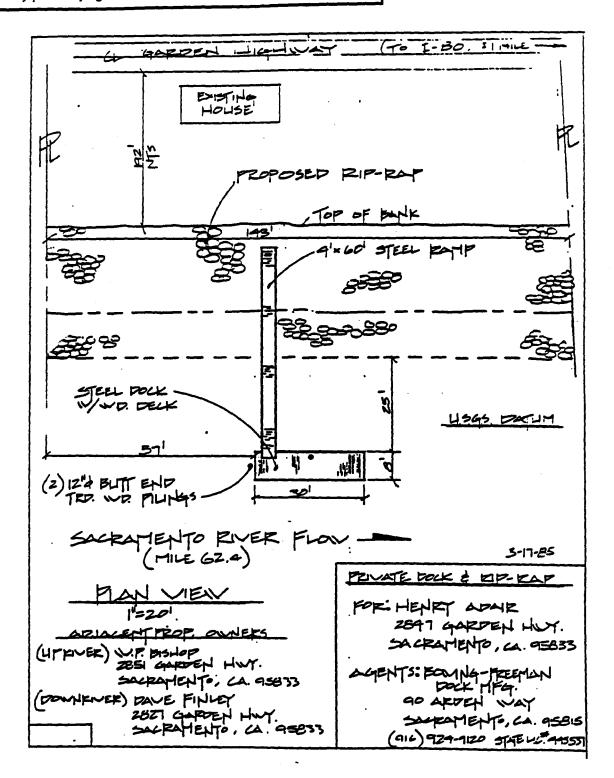

#### LOCATION:

Sacramento River, portion of Lot 23, Natomas Riverside Subdivision No. 2 (APN 225-0210-042), adjacent to the Garden Highway, Sacramento County.

Area to be leased lies directly beneath dock and walkway, plus a necessary use area 10 feet in width around the entire dock and walkway. Excepting therefrom any portion lying above the ordinary high water mark.

This exhibit is solely for purposes of generally defining the lease premise is not intended to be, nor shall it be construed as, a waiver or limitation of State interest in the subject or any other property.