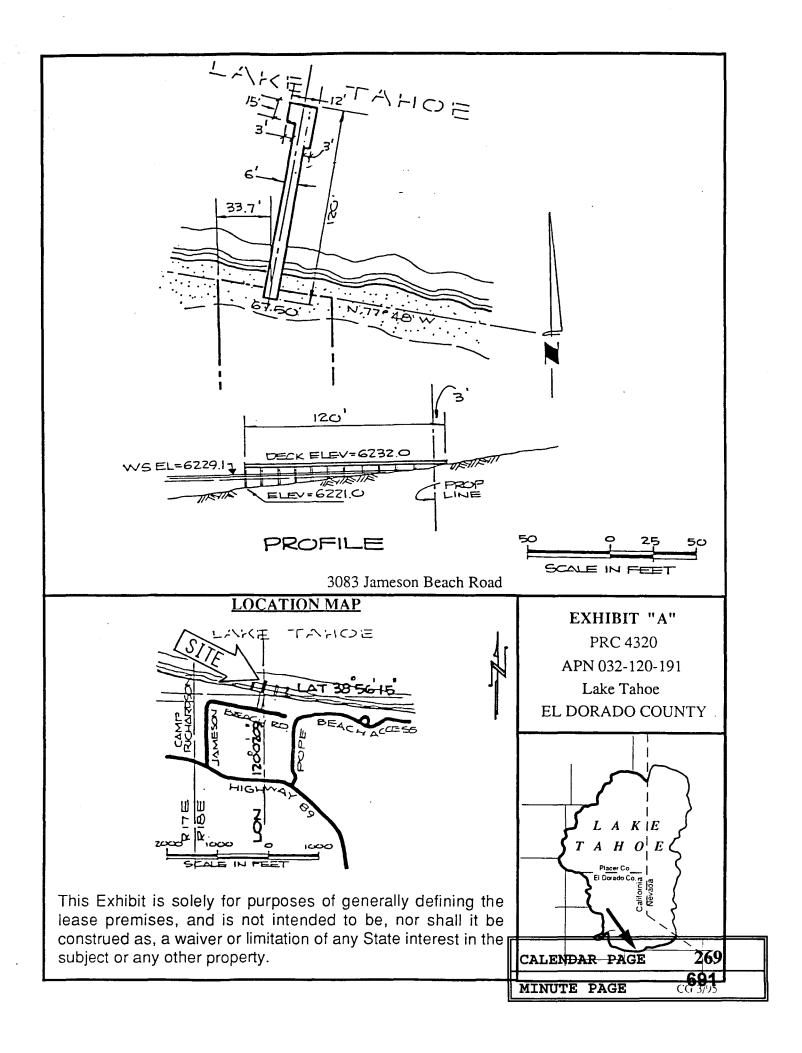

#### EXHIBITS:

A. Site and Location Map

# AUTHORIZATION:

AUTHORIZE ISSUANCE TO MARTIN FAMILY TRUST A TEN YEAR RECREATIONAL PIER LEASE ON FILE IN THE COMMISSION'S OFFICE FOR ALL THE STATE'S SOVEREIGN LANDS BELOW THE ELEVATION OF 6223 LTD UNDER APPLICANT'S EXISTING PIER AS DEPICTED ON EXHIBIT "A" ATTACHED AND BY REFERENCE MADE A PART HEREOF, BEGINNING MARCH 27, 1995; NO MONETARY CONSIDERATION PURSUANT TO PUBLIC RESOURCES CODE SECTION 6503.5.