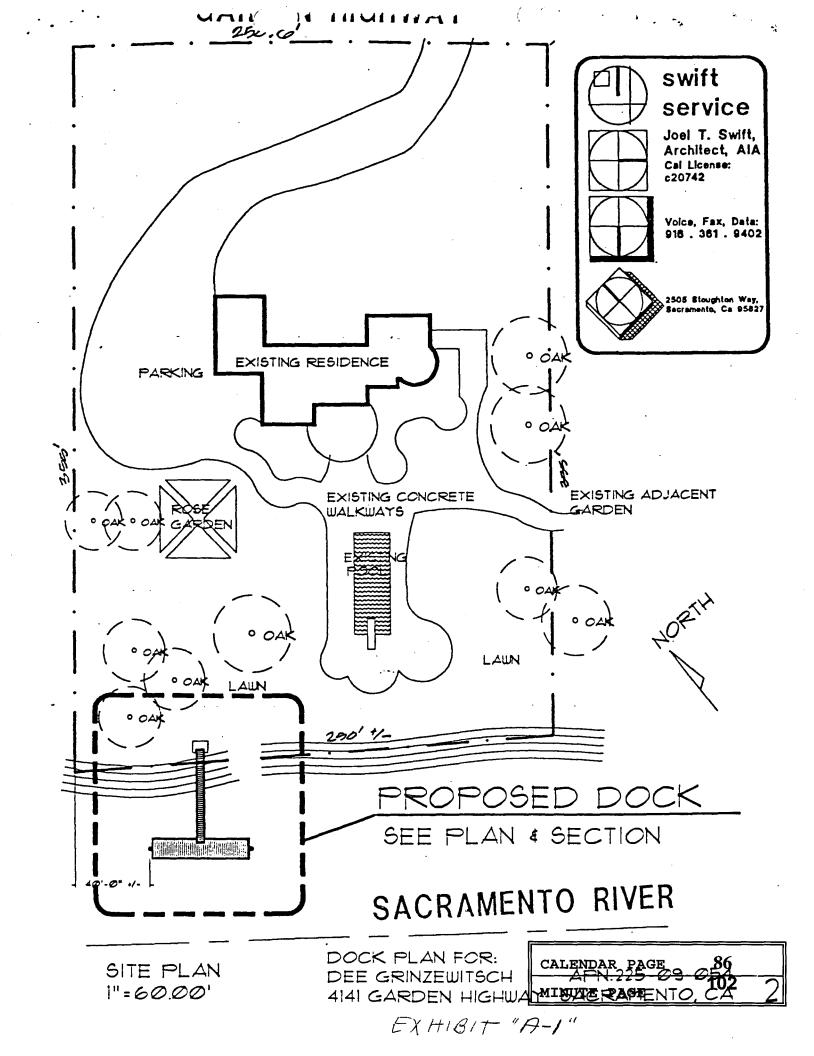

#### LOCATION:

A parcel of tide and submerged land adjacent to APN 225-09-054 in the Sacramento River, Sacramento County.

#### EXHIBITS:

A. Site Plan A-1. Site Plan

A-I. BILE FIAM

B. Location Map