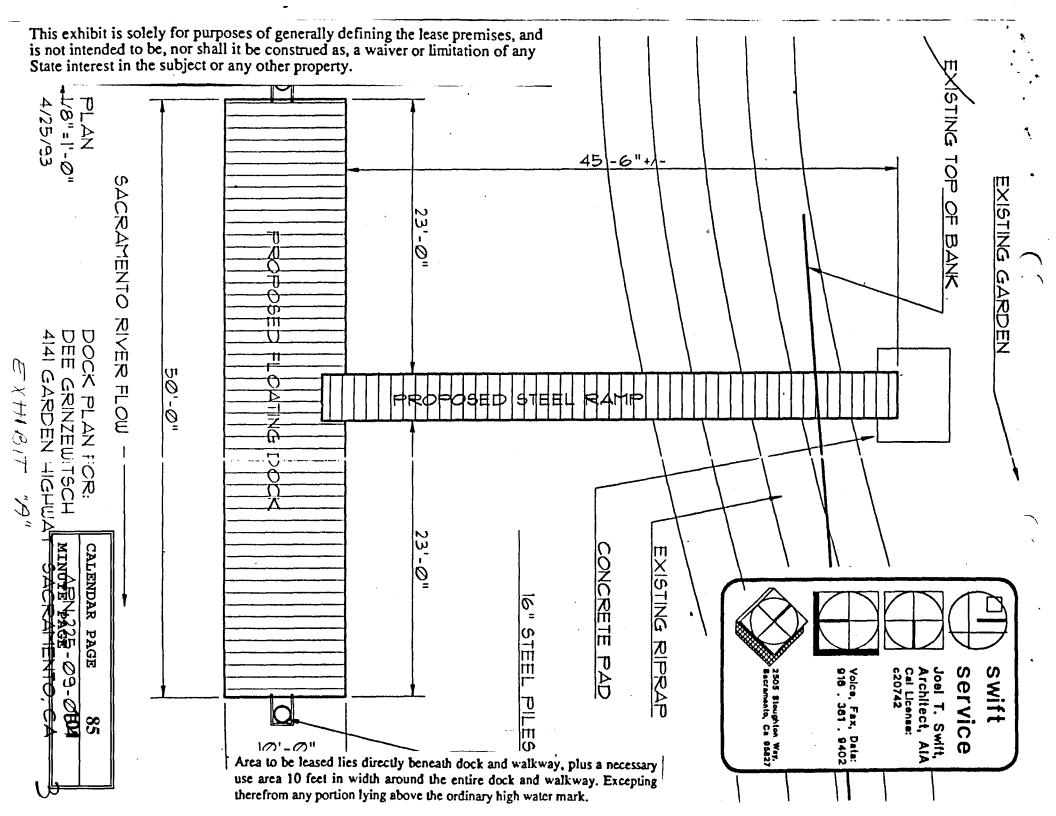

# CALENDAR ITEM NO. C19 (CONT'D)

RESERVING THE RIGHT AT ANY TIME TO SET A MONETARY RENTAL IF THE COMMISSION FINDS SUCH ACTION TO BE IN THE STATE'S BEST INTEREST; PROVISION OF PUBLIC LIABILITY INSURANCE FOR COMBINED SINGLE LIMIT COVERAGE OF \$500,000; FOR A 10 FT. X 50 FT. FLOATING BOAT DOCK, A 45 FT., 6 INCH X 4 FT. STEEL RAMP, AND THE MAINTENANCE OF EXISTING BANK PROTECTION ON THE LAND DESCRIBED ON EXHIBIT "A" AND "A-1" ATTACHED AND BY REFERENCE MADE A PART HEREOF.