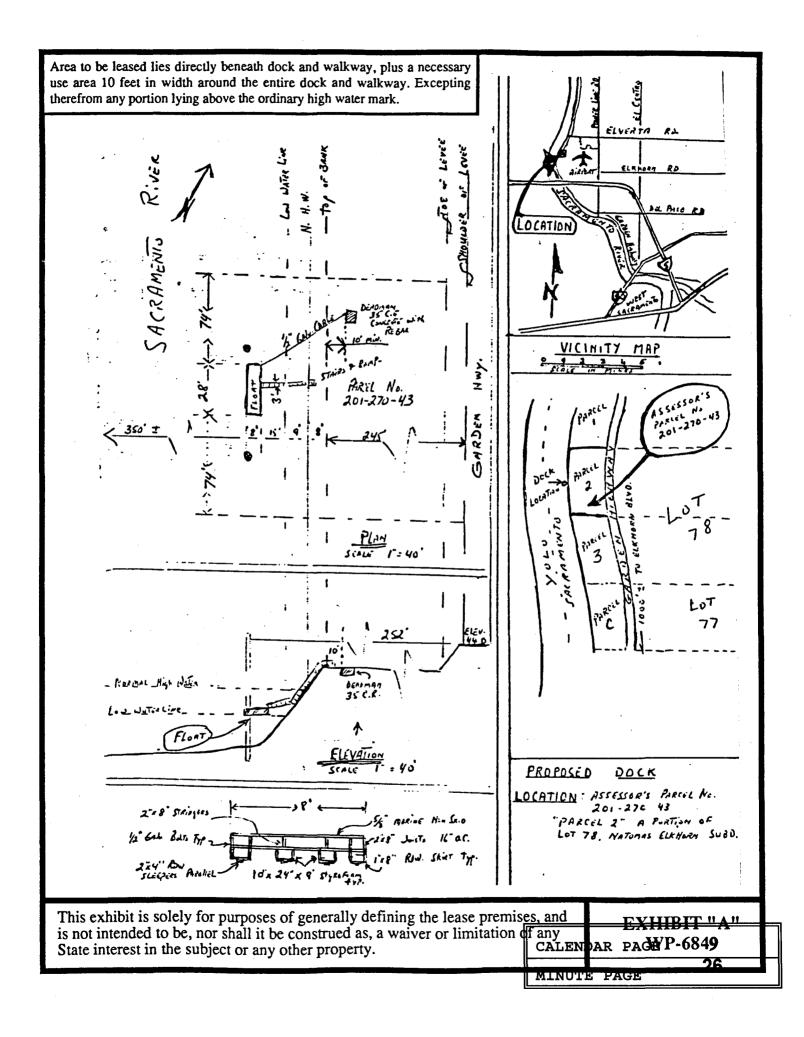

## LOCATION:

Tide and submerged land located in the Sacramento River (APN 201-0270-043), Lot 78, Natomas Elkhorn Subdivision, Sacramento County.

## EXHIBITS:

A. Site Map B. Location Map

# AUTHORIZATION:

2

AUTHORIZE ISSUANCE TO ROBERT AND ALETA GARNAS OF A 10-YEAR RECREATIONAL PIER PERMIT, BEGINNING NOVEMBER 8, 1994; NO MONETARY CONSIDERATION PURSUANT TO SECTION 6503.5 OF THE P.R.C.; FOR CONTINUED USE AND MAINTENANCE OF AN EXISTING 8 FT. X 28 FT. FLOATING BOAT DOCK WITH 3 FT. RAMP AND WALKWAY; AS SHOWN AND ON THE LAND DESCRIBED ON EXHIBIT "A" ATTACHED AND BY REFERENCE MADE A PART HEREOF.