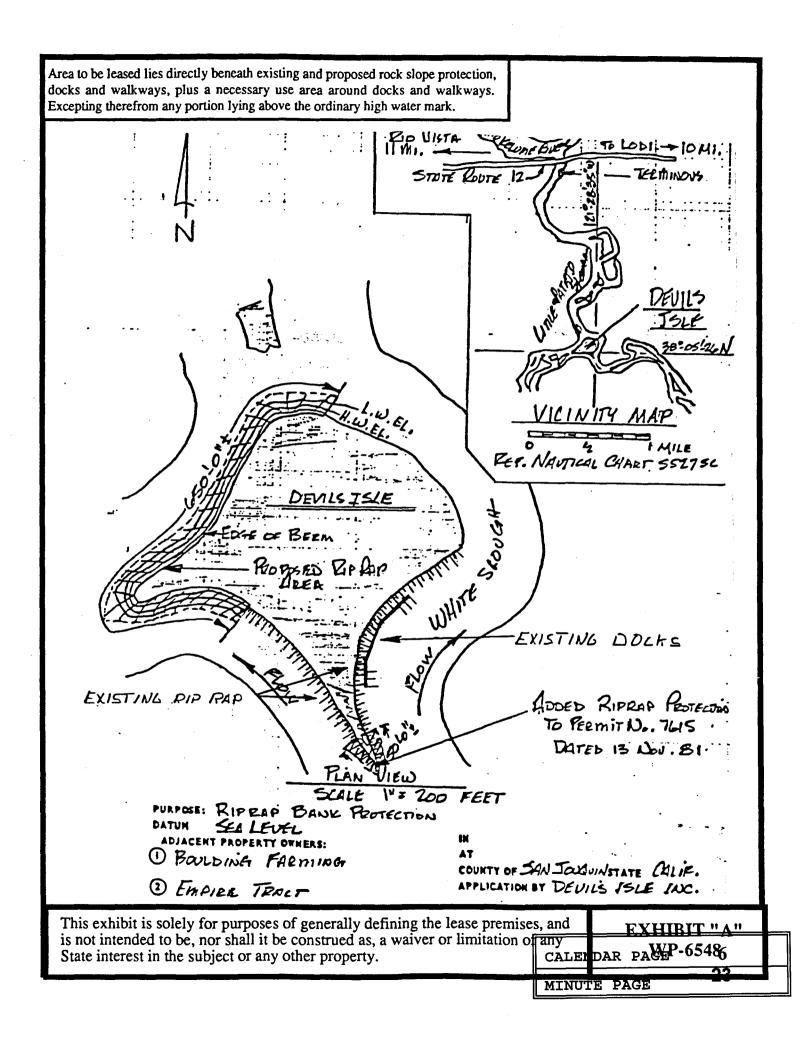

### LOCATION:

Tide and submerged land located in White Slough and Little Potato Slough, San Joaquin County.

### EXHIBITS:

A. Site Map

B. Location Map

4 CALENDAR PAGE 21 MINUTE PAGE

CALENDAR ITEM NO. CO2 (CONT'D)

LIABILITY INSURANCE FOR A COMBINED SINGLE LIMIT COVERAGE OF \$1,000,000; FOR PLACEMENT OF ADDITIONAL BANK PROTECTION TO PREVENT EROSION CAUSED BY BOAT TRAFFIC AND CONTINUED USE AND MAINTENANCE OF EXISTING NON-COMMERCIAL FLOATING DOCK, SWIM FACILITIES AND BANK PROTECTION; AS SHOWN AND ON THE LAND DESCRIBED ON EXHIBIT "A" ATTACHED AND BY REFERENCE MADE A PART HEREOF.