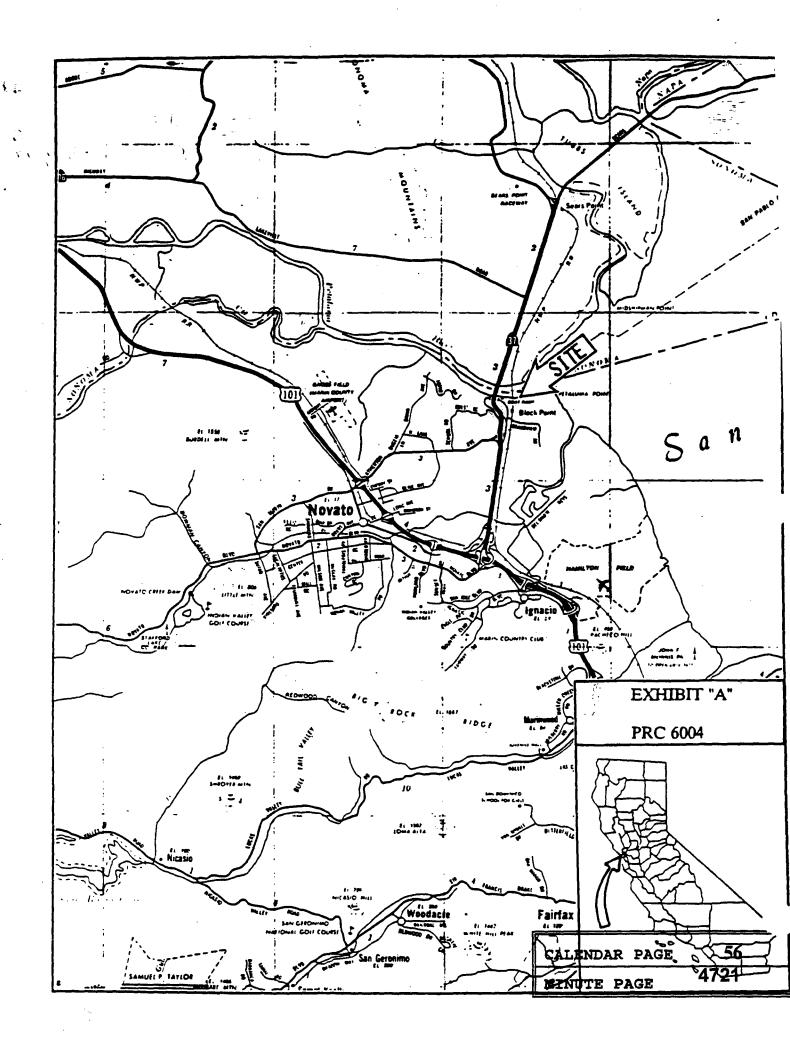

#### LOCATION:

Tide and submerged land located in the Petaluma Creek near Black Point, Marin County.

#### EXHIBIT:

A. Location Map