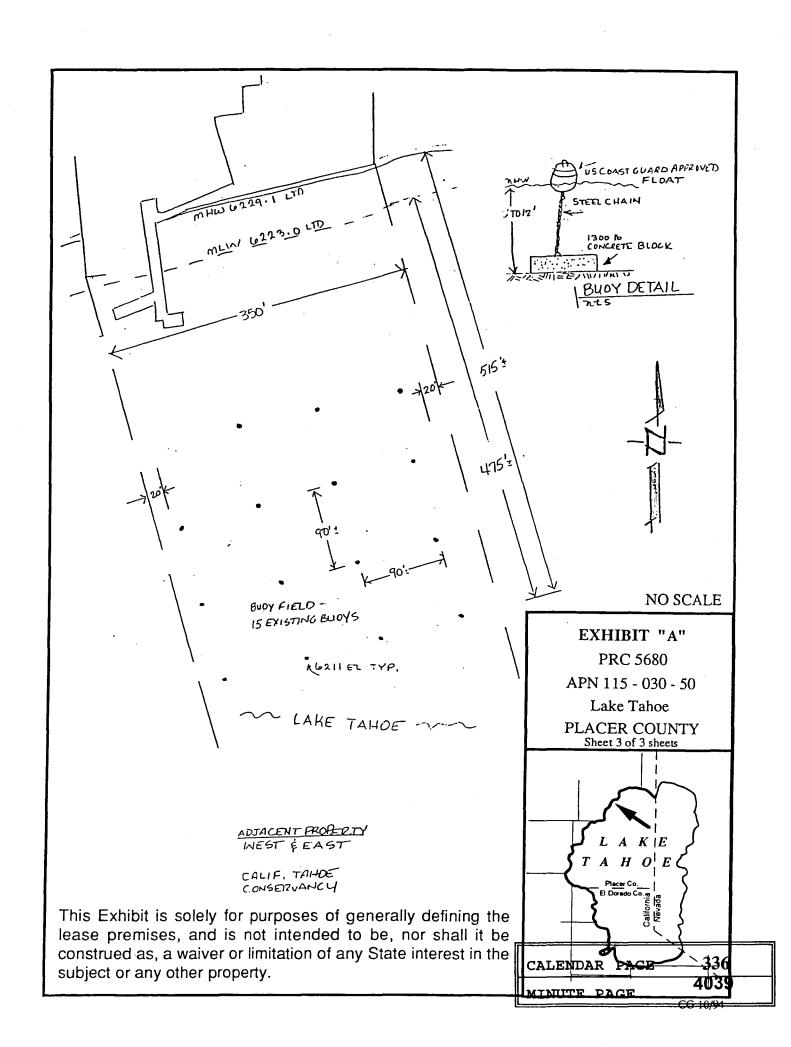

## **AUTHORIZATION:**

AUTHORIZE ISSUANCE TO SIERRA BOAT COMPANY, INC. OF A TEN YEAR GENERAL LEASE - COMMERCIAL USE, BEGINNING JULY 11, 1992; IN CONSIDERATION OF \$2,207 MINIMUM ANNUAL RENTAL AGAINST FIVE PERCENT OF GROSS INCOME DERIVED FROM BERTHING, MOORING AND ALL OTHER REVENUE SOURCES DERIVED IN THE LEASE AREA; 1/2 CENTS PER GALLON OF FUEL SOLD ANNUALLY ON OR OVER THE LEASE PREMISES UP TO 100,000 GALLONS AND TWO CENTS PER GALLON THEREAFTER; WITH THE STATE RESERVING THE RIGHT TO FIX A DIFFERENT RENTAL ON EACH FIFTH ANNIVERSARY OF THE LEASE: PROVISION OF PUBLIC LIABILITY INSURANCE FOR COMBINED SINGLE LIMIT COVERAGE OF \$1,000,000; FOR THE CONTINUED USE AND MAINTENANCE OF A COMMERCIAL DOCK, FUELING FACILITY, 15 MOORING BUOYS, AND RECONSTRUCTION AND REALIGNMENT OF THE BREAKWATER AT THE MARINA'S HARBOR ENTRANCE; ON THE LAND DESCRIBED ON EXHIBIT "A" ATTACHED AND BY REFERENCE MADE A PART HEREOF.