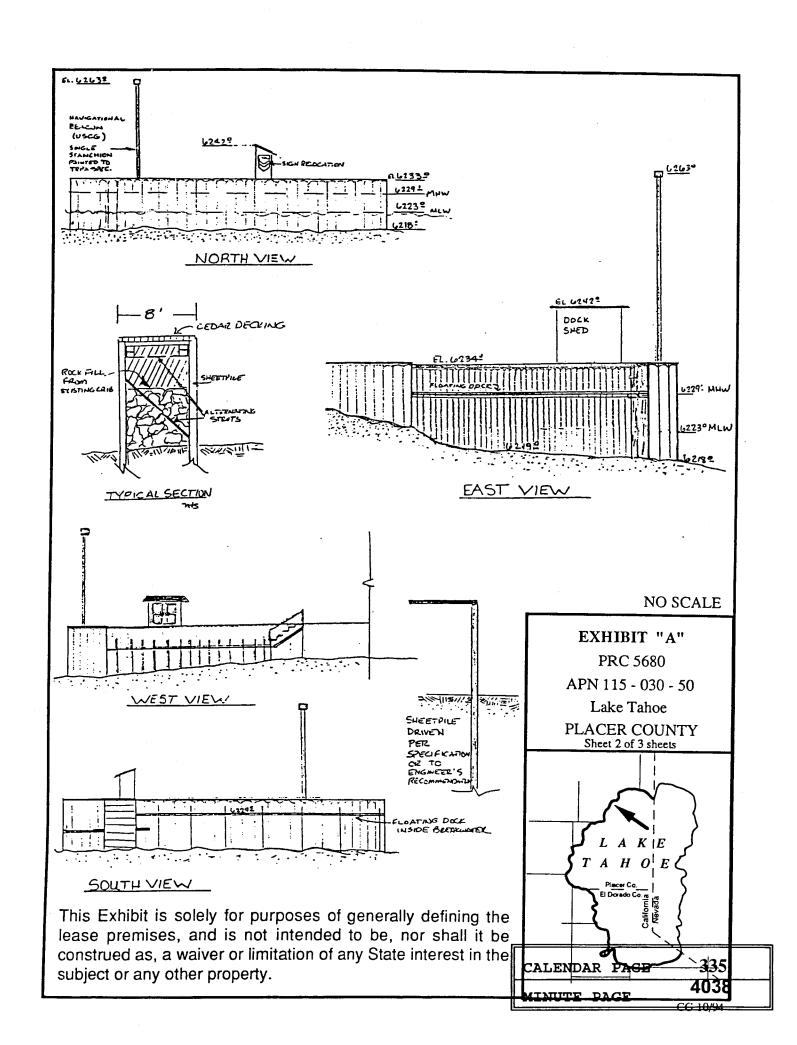

## **AUTHORIZATION:**

AUTHORIZE ISSUANCE TO SIERRA BOAT COMPANY, INC. OF A TEN YEAR GENERAL LEASE - COMMERCIAL USE, BEGINNING JULY 11, 1992; IN CONSIDERATION OF \$2,207 MINIMUM ANNUAL RENTAL AGAINST FIVE PERCENT OF GROSS INCOME DERIVED FROM BERTHING, MOORING AND ALL OTHER REVENUE SOURCES DERIVED IN THE LEASE AREA; 1/2 CENTS PER GALLON OF FUEL SOLD ANNUALLY ON OR OVER THE LEASE PREMISES UP TO 100,000 GALLONS AND TWO CENTS PER GALLON THEREAFTER; WITH THE STATE RESERVING THE RIGHT TO FIX A DIFFERENT RENTAL ON EACH FIFTH ANNIVERSARY OF THE LEASE: PROVISION OF PUBLIC LIABILITY INSURANCE FOR COMBINED SINGLE LIMIT COVERAGE OF \$1,000,000; FOR THE CONTINUED USE AND MAINTENANCE OF A COMMERCIAL DOCK, FUELING FACILITY, 15 MOORING BUOYS, AND RECONSTRUCTION AND REALIGNMENT OF THE BREAKWATER AT THE MARINA'S HARBOR ENTRANCE; ON THE LAND DESCRIBED ON EXHIBIT "A" ATTACHED AND BY REFERENCE MADE A PART HEREOF.