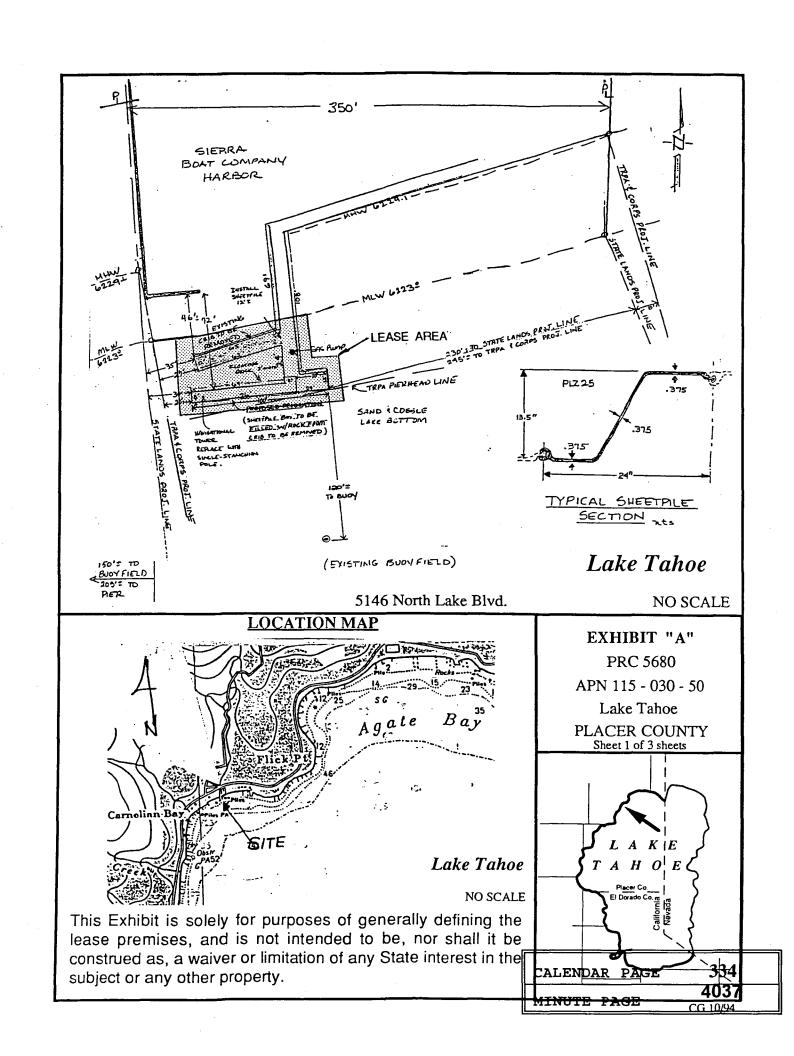

## LOCATION:

A parcel of submerged land located in the bed of Lake Tahoe at Carnelian Bay, Placer County.

#### EXHIBIT:

A. Vicinity and Site Map

## **AUTHORIZATION:**

AUTHORIZE ISSUANCE TO SIERRA BOAT COMPANY, INC. OF A TEN YEAR GENERAL LEASE - COMMERCIAL USE, BEGINNING JULY 11, 1992; IN CONSIDERATION OF \$2,207 MINIMUM ANNUAL RENTAL AGAINST FIVE PERCENT OF GROSS INCOME DERIVED FROM BERTHING, MOORING AND ALL OTHER REVENUE SOURCES DERIVED IN THE LEASE AREA; 1/2 CENTS PER GALLON OF FUEL SOLD ANNUALLY ON OR OVER THE LEASE PREMISES UP TO 100,000 GALLONS AND TWO CENTS PER GALLON THEREAFTER; WITH THE STATE RESERVING THE RIGHT TO FIX A DIFFERENT RENTAL ON EACH FIFTH ANNIVERSARY OF THE LEASE: PROVISION OF PUBLIC LIABILITY INSURANCE FOR COMBINED SINGLE LIMIT COVERAGE OF \$1,000,000; FOR THE CONTINUED USE AND MAINTENANCE OF A COMMERCIAL DOCK, FUELING FACILITY, 15 MOORING BUOYS, AND RECONSTRUCTION AND REALIGNMENT OF THE BREAKWATER AT THE MARINA'S HARBOR ENTRANCE; ON THE LAND DESCRIBED ON EXHIBIT "A" ATTACHED AND BY REFERENCE MADE A PART HEREOF.