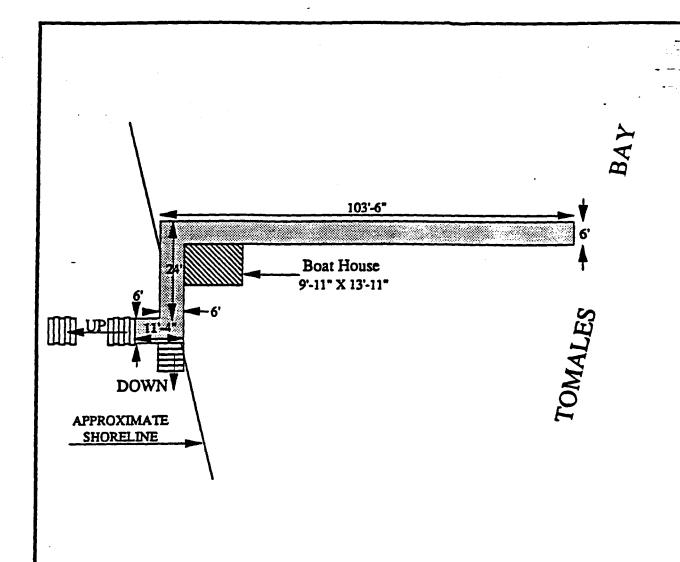

INVENTORY FINDING:

FIND THAT THIS ACTIVITY IS CONSISTENT WITH THE USE CLASSIFICATION DESIGNATED FOR THE LAND PURSUANT TO P.R.C.

6370, ET SEQ.

**AUTHORIZATION:** 

AUTHORIZE ISSUANCE TO DORCAS B. ROTH OF A TEN YEAR RECREATIONAL PIER PERMIT, BEGINNING OCTOBER 3, 1994; NO MONETARY CONSIDERATION PURSUANT TO SECTION 6503.5 OF THE P.R.C., FOR CONTINUED USE AND MAINTENANCE OF A 6 FT. X 103.5 FT. PIER, A 6 FT. X 24 FT. WALKWAY, A 6 FT. X 11 FT. WALKWAY AND A 10 FT. X 14 FT. BOATHOUSE AS SHOWN AND LOCATED ON THE LAND DESCRIBED ON EXHIBIT "A" ATTACHED AND BY REFERENCE MADE A PART HEREOF.

> 220 CALENDAR PAGE 3818 MINUTE PAGE

EXHIBIT "A"
Site Map WP 3240
Dorcas B. Roth
Teachers Beach
Tomales Bay
Marin County

## NO SCALE

NOTE:

THIS EXHIBIT IS SOLELY FOR PURPOSE OF GENERALLY DEFINING THE LEASE PREMISE, AND IS NOT INTENDED TO BE, NOR SHALL IT BE CONSTRUED AS, A WAIVER OR LIMITATION OF ANY STATE INTEREST IN THE SUBJECT OR ANY OTHER PROPERTY.