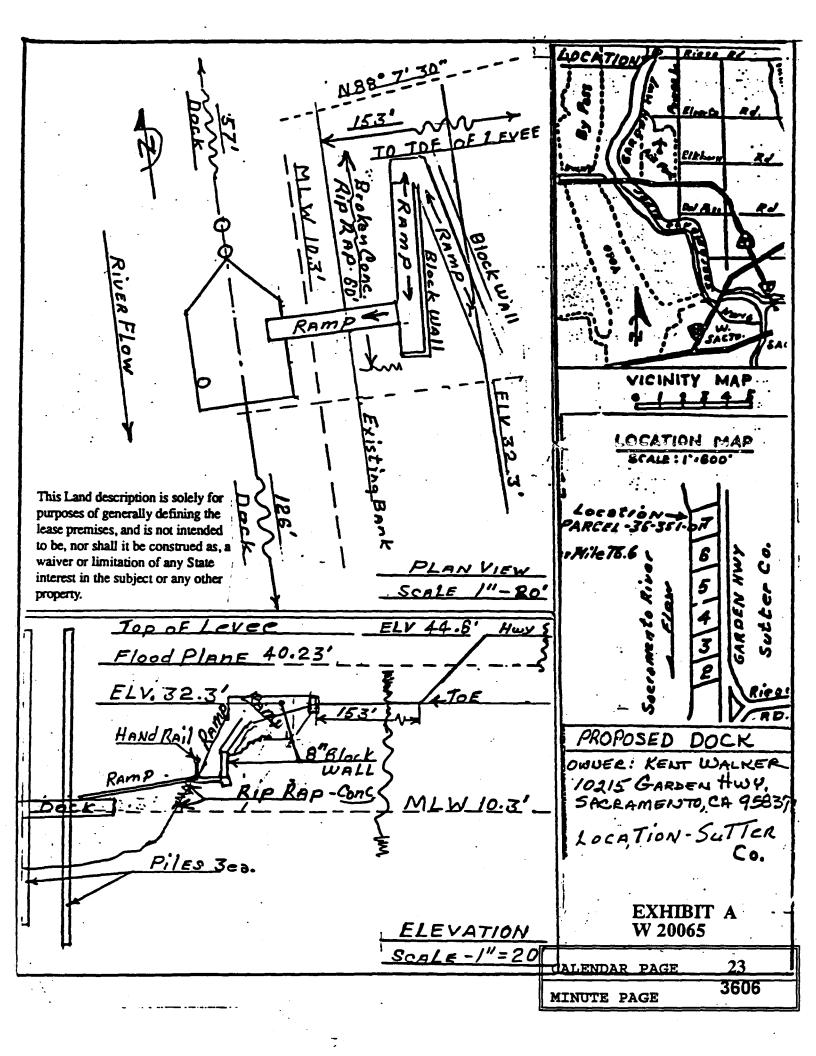

# LOCATION:

Tide and submerged land located in the Sacramento River, Lot 7, Luppe-Bennett Subdivision (APN 35-351-001), near the Town of Verona, Sutter County.

## **AUTHORIZATION:**

AUTHORIZE ISSUANCE TO KENT R. WALKER OF A TEN YEAR GENERAL LEASE - PROTECTIVE STRUCTURE AND RECREATIONAL USE, BEGINNING AUGUST 1, 1994; BANK PROTECTION - PUBLIC USE AND BENEFIT, WITH THE STATE RESERVING THE RIGHT TO SET A MONETARY RENTAL IF THE COMMISSION FINDS SUCH ACTION TO BE IN THE STATE'S BEST INTEREST; RECREATIONAL DOCK - NO MONETARY RENTAL PURSUANT TO SECTION 6503.5 OF THE P.R.C.; PROVISION OF PUBLIC LIABILITY INSURANCE FOR A COMBINED SINGLE LIMIT COVERAGE OF \$500,000; FOR CONSIDERATION OF AFTER-THE-FACT PLACEMENT OF AN EXISTING 8 FT. X 18 FT. FLOATING DOCK SECURED BY THREE PILINGS, RAMP, WALKWAY/RETAINING WALL AND APPROXIMATELY 100 CUBIC YARDS OF RIP RAP ALONG SHORELINE OF PROPERTY; ON THE LAND DESCRIBED ON EXHIBIT "A" ATTACHED AND BY REFERENCE MADE A PART HEREOF.