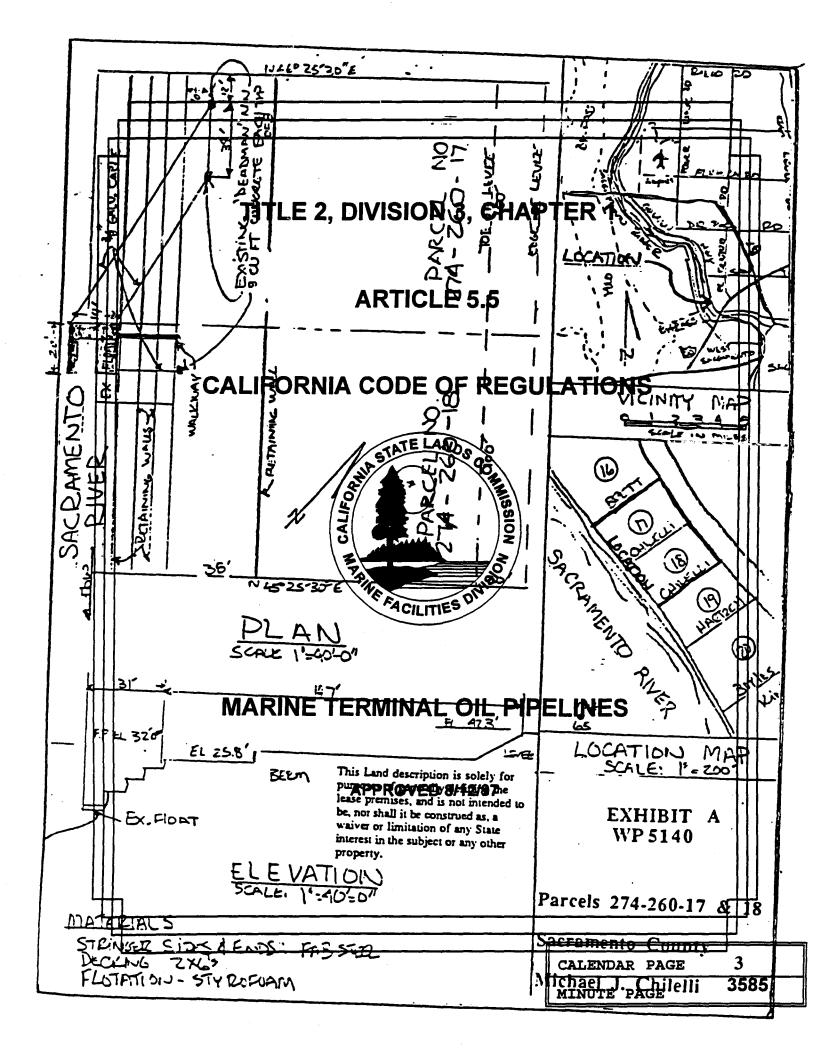

#### LOCATION:

Tide and submerged land located in the Sacramento River, Lot 45, Natomas Riverside Subdivision #2 (APN 274-260-18), Sacramento County

# CALENDAR ITEM CO1 (CONT'D)

CONSIDERATION PURSUANT TO SECTION 6503.5 OF THE P.R.C.; PROVISION OF PUBLIC LIABILITY INSURANCE FOR A COMBINED SINGLE LIMIT COVERAGE OF \$500,000; FOR CONTINUED USE AND MAINTENANCE USE OF AN EXISTING 14 FT. X 20 FT. SINGLE-BERTH, UNCOVERED FLOATING DOCK WITH WALKWAY; AND CONSIDERATION OF RETENTION OF A WOODEN BULKHEAD EXTENDING APPROXIMATELY 100 FEET ALONG SHORELINE FRONTING PROPERTY; ON THE LAND DESCRIBED ON EXHIBIT "A" ATTACHED AND BY REFERENCE MADE A PART HEREOF.