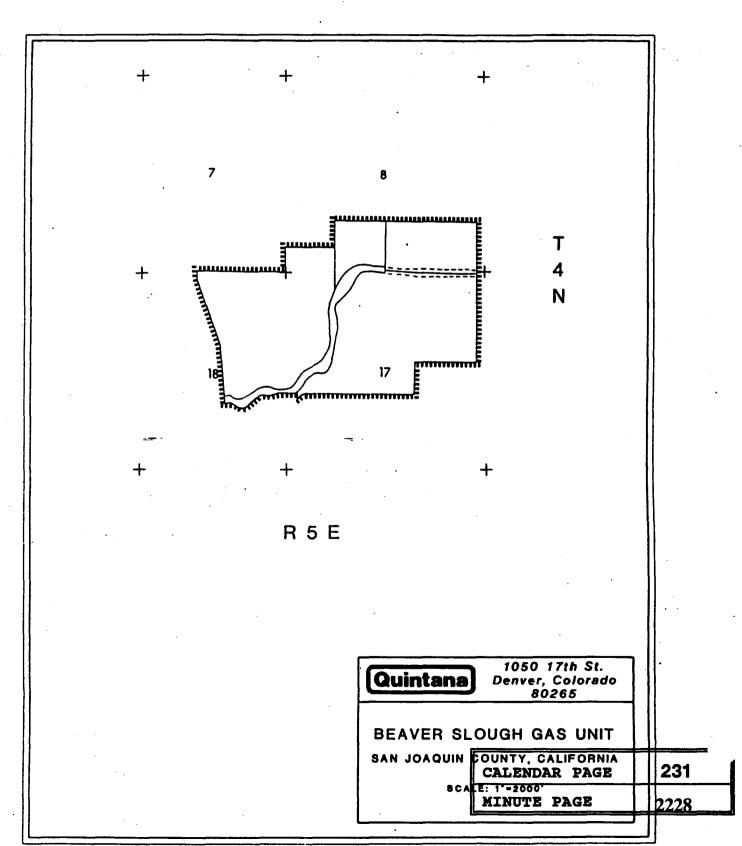

Quintana has formed an operating unit that contains a total of 640 acres of State and private leased lands (described in Exhibit "A"). Quintana's unit is called the "Beaver Slough Gas Unit" and was created for the development and production of natural gas. Quintana has requested that the Commission consent to the pooling of 33 acres of leased lands under State oil and gas lease PRC 7375 by approving Quintana's Declaration of Pooling dated March 1, 1990, which created the "Beaver Slough Gas Unit" and the pooling map dated March 1, 1990, which includes the State's 33 acres representing 5.1563 percent of the pool. The Commission staff has

## EXHIBIT "B"

Attached to that certain Declaration of Pooling dated March 1, 1990 for the Beaver Slough Gas Unit executed by Corbin J. Robertson, BP Exploration, Inc.(formerly Sohio Petroleum Company), Sun Operating Limited Partnership by Oryx Energy Company, its Managing General Partner.