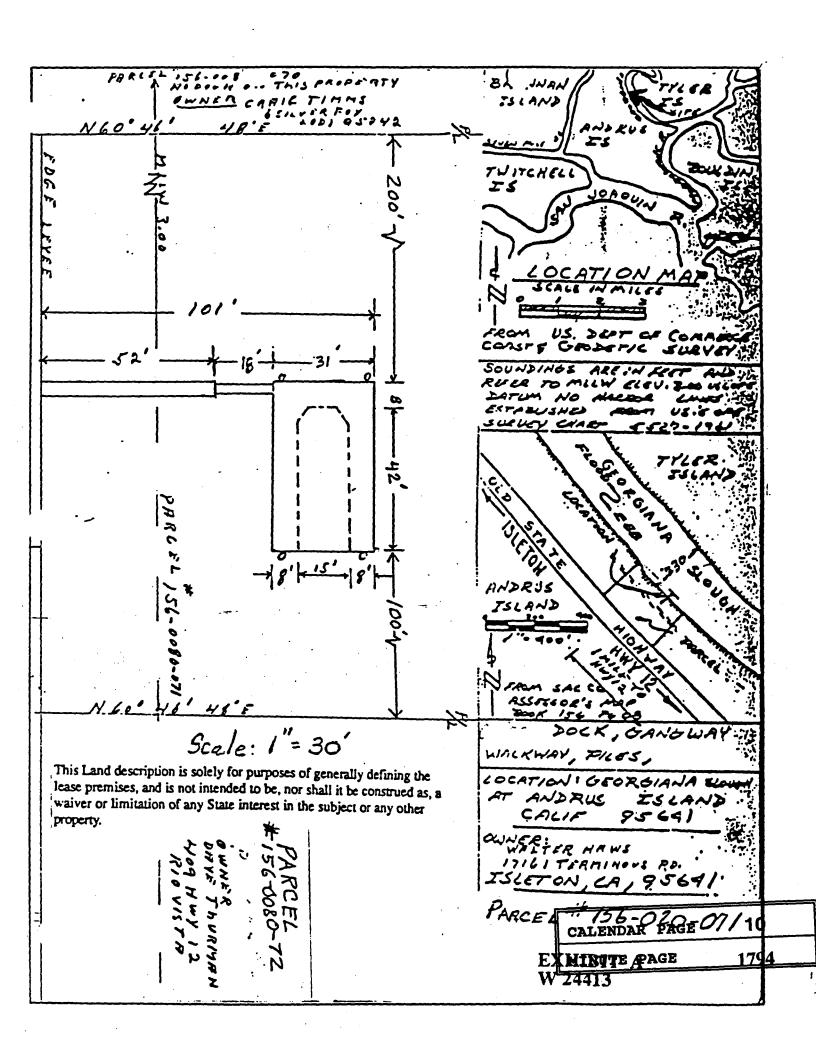

#### LOCATION:

Tide and submerged land located in Georgiana Slough, Andrus Island, Sacramento County.

# EXHIBITS:

A. Site Map.

B. Location Map.

# **AUTHORIZATION:**

AUTHORIZE ISSUANCE TO GERALD AND PEGGY ALVES OF A TEN (10) YEAR GENERAL LEASE - PROTECTIVE STRUCTURE AND RECREATIONAL USE, BEGINNING FEBRUARY 7, 1994; IN CONSIDERATION OF THE PUBLIC BENEFIT, WITH THE STATE RESERVING THE RIGHT AT ANY TIME TO SET A MONETARY RENTAL IF THE COMMISSION FINDS SUCH ACTION TO BE IN THE STATE'S BEST INTEREST, FOR THE BANK PROTECTION, AND PURSUANT TO SECTION 6503.5 OF THE P.R.C. FOR THE RECREATIONAL BOAT DOCK, PROVISION OF PUBLIC LIABILITY INSURANCE FOR COMBINED SINGLE LIMIT COVERAGE OF \$500,000; FOR THE CONTINUED USE AND MAINTENANCE OF BANK PROTECTION, A 31 FT. X 50 FT. SINGLE-BERTH FLOATING BOAT DOCK, AN 18 FT. GANGWAY AND A 52 FT. WALKWAY; ON THE LAND DESCRIBED ON EXHIBIT "A" ATTACHED AND BY REFERENCE MADE A PART HEREOF.