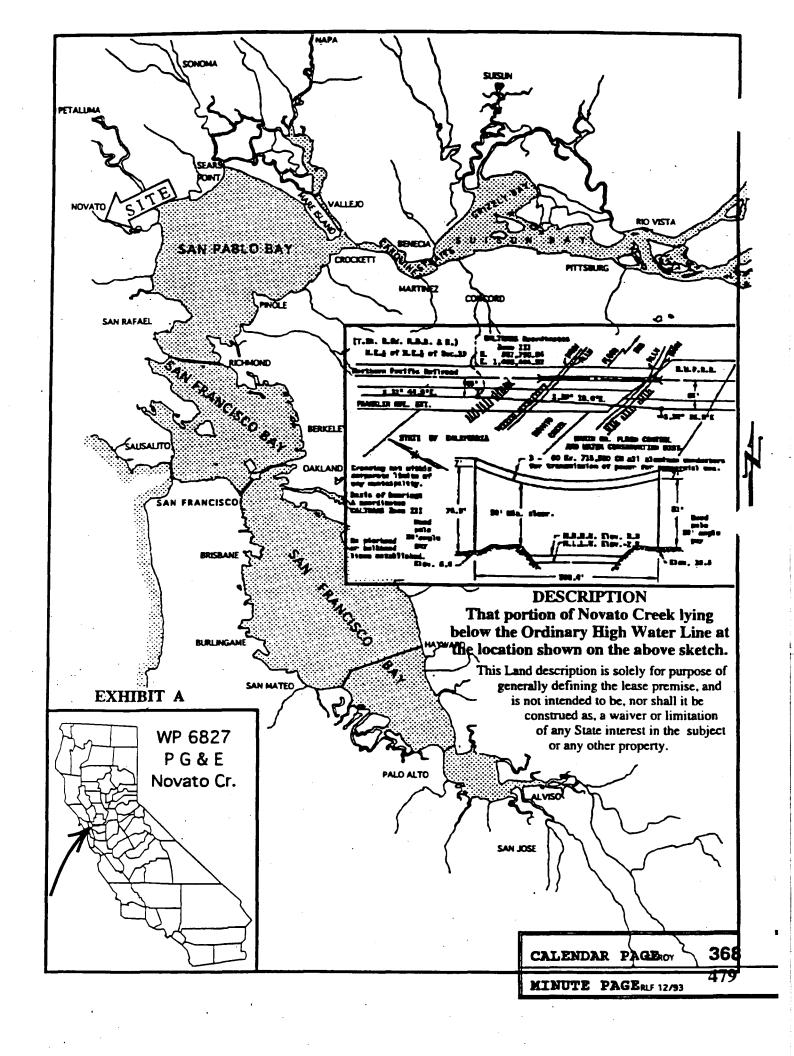

#### CURRENT SITUATION:

As a result of the City of Novato's plans to improve certain City Streets, Pacific Gas and Electric has entered into an agreement with the City to relocate the existing 60 KV pole line from South Novato Boulevard to a location which will generally parallel the existing Northwestern Pacific Railroad.

The relocation of PG&E's facility will require the installation of the 60 KV overhead electric transmission pole line crossing Novato Creek. It is proposed to install an overhead electric line consisting of three conductors supported by one wood pole on each side of Novato Creek.

#### EXHIBITS:

- A. Land Description and Location Map
- B. City Resolution 96-93 and 97-93
- C. Notice of Determination