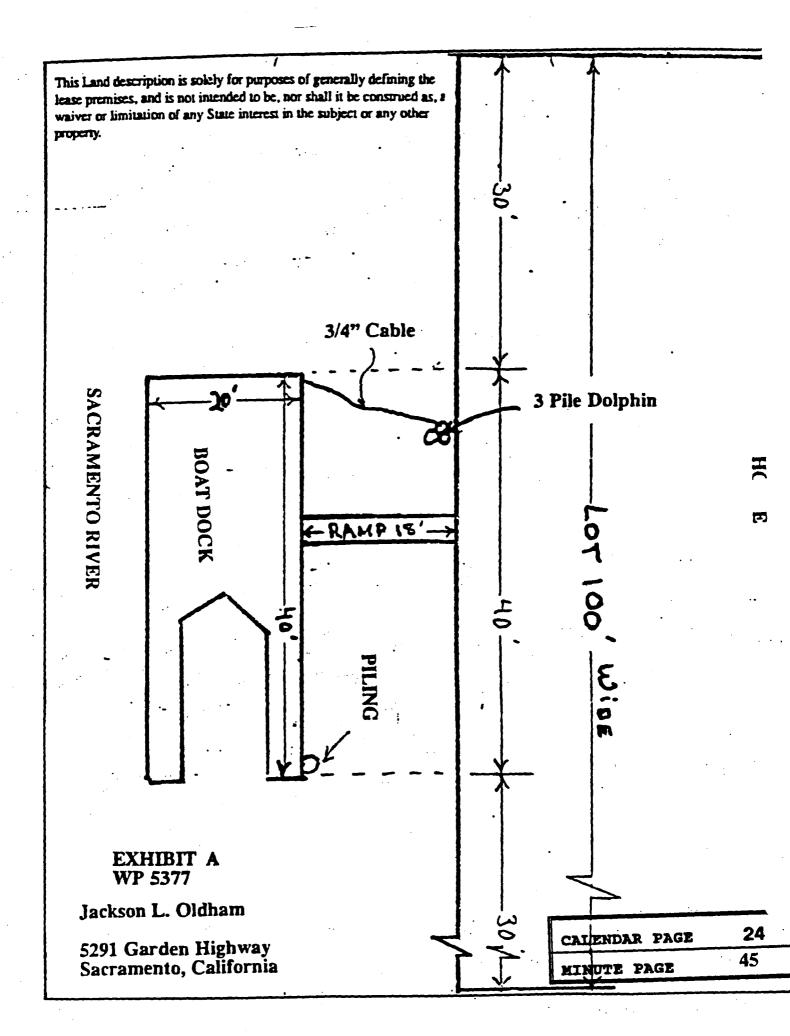

| This Calen<br>was approv<br>No | NUTE ITEM<br>dar them No. $COB$<br>ed as Minute them<br>by the State Lands<br>by a vote of 3<br>its $3-8-94$ ITEM NO. $03/08/94$                                                                                                                                                                                          |
|--------------------------------|---------------------------------------------------------------------------------------------------------------------------------------------------------------------------------------------------------------------------------------------------------------------------------------------------------------------------|
| s 6                            | COS Burks<br>WP 5377                                                                                                                                                                                                                                                                                                      |
|                                | PRC 5377                                                                                                                                                                                                                                                                                                                  |
| •                              | GENERAL LEASE - PROTECTIVE STRUCTURE<br>AND RECREATIONAL USE                                                                                                                                                                                                                                                              |
| PARTY:                         | Jackson L. Oldham<br>5291 Garden Highway<br>Sacramento, California 95837                                                                                                                                                                                                                                                  |
| LOCATION:                      | Tide and submerged land located in the Sacramento<br>River, adjacent to Garden Highway, Sacramento<br>County.                                                                                                                                                                                                             |
| EXHIBITS:                      | A. Site Map B. Location Map                                                                                                                                                                                                                                                                                               |
| AB 884:                        | N/A                                                                                                                                                                                                                                                                                                                       |
| CEQA<br>FINDING:               | FIND THAT THE ACTIVITY IS EXEMPT FROM THE<br>REQUIREMENT OF THE CEQA PURSUANT TO 14 CAL. CODE<br>REGS. 15061 AS A CATEGORICALLY EXEMPT PROJECT,<br>CLASS 1, RECREATIONAL BOAT DOCK AND CLASS 4, BANK<br>PROTECTION, 2 CAL. CODE REGS. 2905(a)(2).                                                                         |
| SIGNIFICANT LA<br>INVENTORY    | NDS                                                                                                                                                                                                                                                                                                                       |
| FINDING:                       | FIND THAT THIS ACTIVITY IS CONSISTENT WITH THE USE<br>CLASSIFICATION DESIGNATED FOR THE LAND PURSUANT TO<br>P.R.C. 6370, ET. SEQ.                                                                                                                                                                                         |
| RECOMMENDED<br>ACTION:         | IT IS RECOMMENDED THAT THE COMMISSION:                                                                                                                                                                                                                                                                                    |
|                                | AUTHORIZE ISSUANCE TO JACKSON L. OLDHAM OF A TEN-<br>YEAR GENERAL LEASE - PROTECTIVE STRUCTURE AND<br>RECREATIONAL USE BEGINNING FEBRUARY 23, 1994; IN<br>CONSIDERATION OF THE PUBLIC BENEFIT, WITH THE STATE<br>RESERVING THE RIGHT AT ANY TIME TO SET A MONETARY<br>RENTAL IF THE COMMISSION FINDS SUCH ACTION TO BE IN |

LIABILITY INSURANCE FOR A COMBINED SINGLE LIMIT COVERAGE OF \$500,000; FOR THE CONTINUED USE AND MAINTENANCE OF AN EXISTING RECREATIONAL BOAT DOCK AND RAMP AND EXISTING BUT PREVIOUSLY UNAUTHORIZED PROTECTION; ON THE LAND DESCRIBED ON EXHIBIT "A" ATTACHED HERETO AND BY REFERENCE MADE A PART HEREOF.

THE STATE'S BEST INTEREST FOR THE BANK PROTECTION, AND PURSUANT TO SECTION 6503.5 OF THE P.R.C. FOR THE RECREATIONAL BOAT DOCK; PROVISION OF PUBLIC

BANK

| CALENDAR  | PAGE | 23 |
|-----------|------|----|
| MINUTE P. | AGE  | 44 |