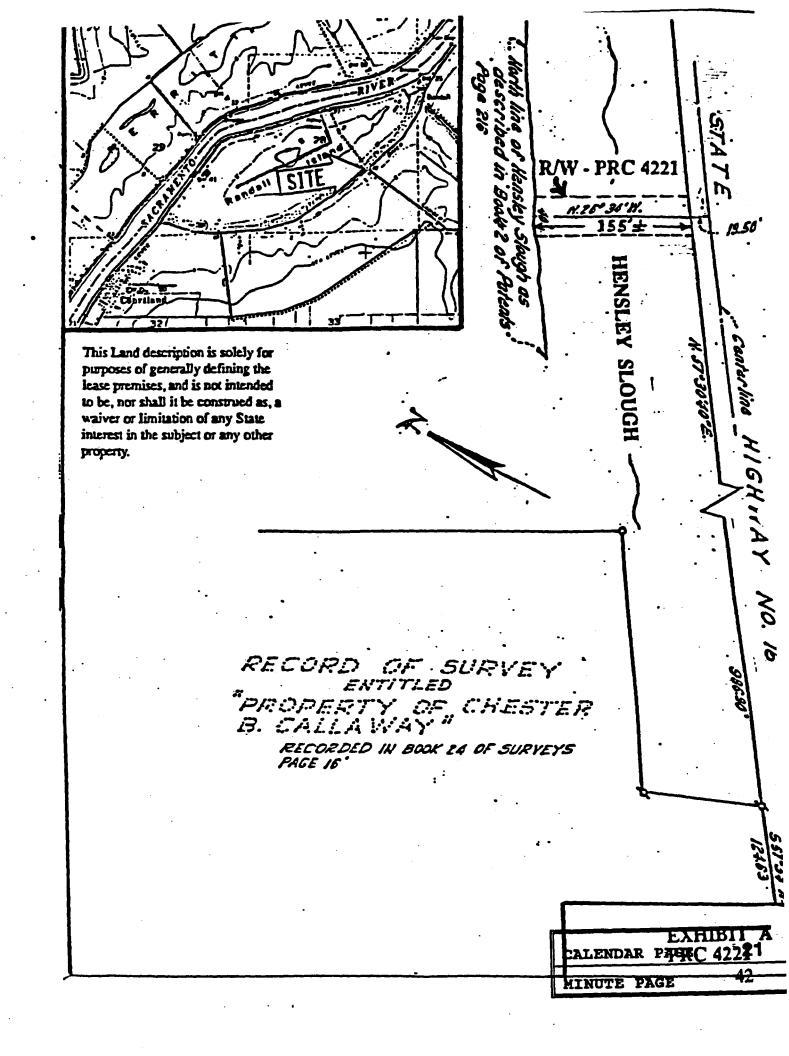

> 03/08/94 Burks PRC 4221

PARTY:

Lincoln Chan P. O. Box 276 Courtland, California 95615

LOCATION: Tide and submerged land in "memswey Slough northeasterly of Courtland, Sacramento County.

EXHIBITS: A. Site Map

B. Location Map