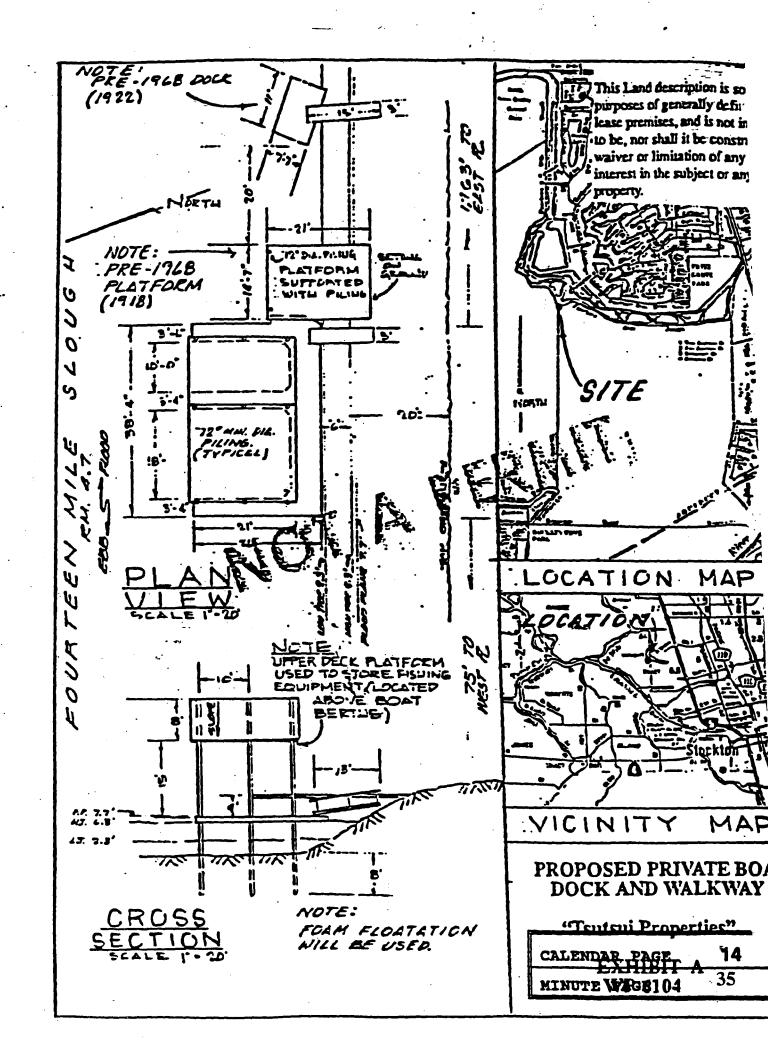

04 WP 6104

LOCATION:

Tide and submerged land located in Pourteen Mile Slough, 4451 Brookside Road (APN 114-020-07), San Joaquin County.

EXHIBITS:

A. Site Map

B. Location Map

AB 884:

N/A

### IT IS RECOMMENDED THAT THE COMMISSION:

AUTHORIZE ISSUANCE TO TSUTSUI PROPERTIES OF A TEN-YEAR RECREATIONAL PIER PERMIT, BEGINNING FEBRUARY 9, 1992; NO MONETARY CONSIDERATION FOR THE RECREATIONAL DOCK PURSUANT TO SECTION 6503.5 OF THE P.R.C.; FOR CONTINUED USE AND MAINTENANCE OF A 8 FT. X 11 FT. FLOATING DOCK WITH 3 FT. X 15 FT. WALKWAY; 15 FT. X 21 FT. FLOATING PLATFORM; 26 FT. X 38 FT. FLOATING COVERED DOCK WITH 3 FT. X 13 FT. WALKWAY; ON THE LAND DESCRIBED AND AS DEPICTED IN EXHIBIT "A" ATTACHED HERETO AND BY REFERENCE MADE A PART HEREOF.