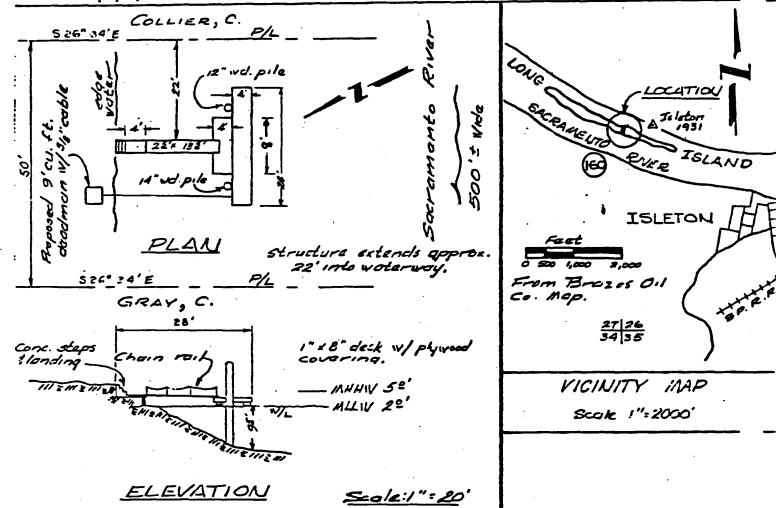

## RECREATIONAL PIER PERMIT

PARTIES:

Bertram and Jane Burrows

3641 Clay Street

San Francisco, California 94118

LOCATION:

Tide and submerged land located in the Sacramento River, portion of Parcel 1 of Long Island Tract

## RECOMMENDED

ACTION:

IT IS RECOMMENDED THAT THE COMMISSION:

AUTHORIZE ISSUANCE TO BERTRAM AND JANE BURROWS OF A 10-YEAR RECREATIONAL PIER PERMIT, BEGINNING MAY 31, 1993; NO MONETARY CONSIDERATION PURSUANT SECTION 6503.5 OF THE P.R.C., FOR CONTINUED USE AND MAINTENANCE OF A 4 FT. X 24 FT. FLOATING DOCK, 4 FT. X 8 FT. FLOATING DOCK AND A 2.5 FT. X 13.5 FT. GANGWAY; ON THE LAND DESCRIBED ON EXHIBIT "A" ATTACHED AND BY REFERENCE MADE A PART HEREOF.

No. 4972

EXISTING FLOATING FISHING PIER

LONG ISLAND

SACRAMENTO COUNTY

CALIFORNIA

PARCEL NO. 142-150-0

BURROWS, BEKTRAN

3641 CLAY ST.

SAN FRANSICO, CALIF

94118

PH.: 415-826-1470

MINUTE PAGE EXHOBI

Jan. 1971 Notawore i Assoc 300 E Vasamita Av. 11. antes, E