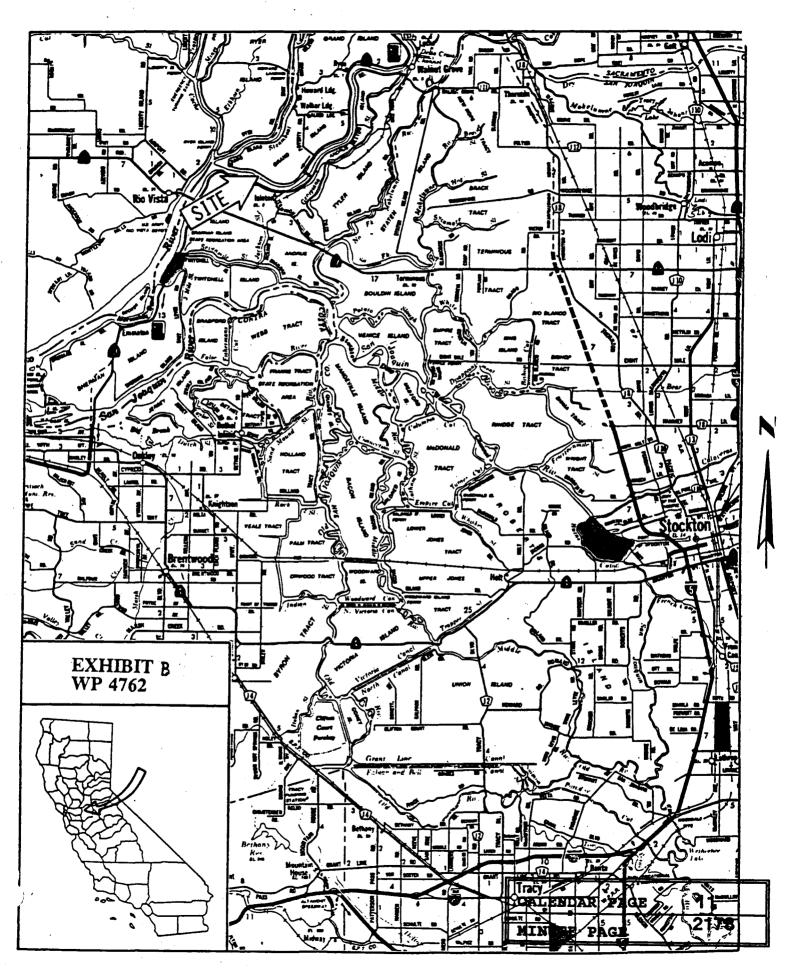

## RECREATIONAL PIER PERMIT

PARTIES:

Bertram and Jane Burrows

3641 Clay Street

San Francisco, California 94118

LOCATION:

Tide and submerged land located in the Sacramento River, portion of Parcel 1 of Long Island Tract

No. 1 (APN 142-150-09), Sacramento County

EXHIBITS:

A. Site Map.

B. Location Map.

AB 884:

N/A.

CEQA

FINDING: