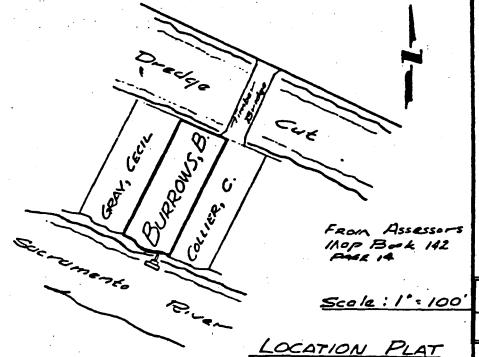

## RECREATIONAL PIER PERMIT

PARTIES:

Bertram and Jane Burrows

3641 Clay Street

San Francisco, California 94118

LOCATION:

Tide and submerged land located in the Sacramento River, portion of Parcel 1 of Long Island Tract

No. 1 (APN 142-150-09), Sacramento County

EXHIBITS:

A. Site Map.

B. Location Map.

AB 884:

N/A.

CEQA

FINDING: