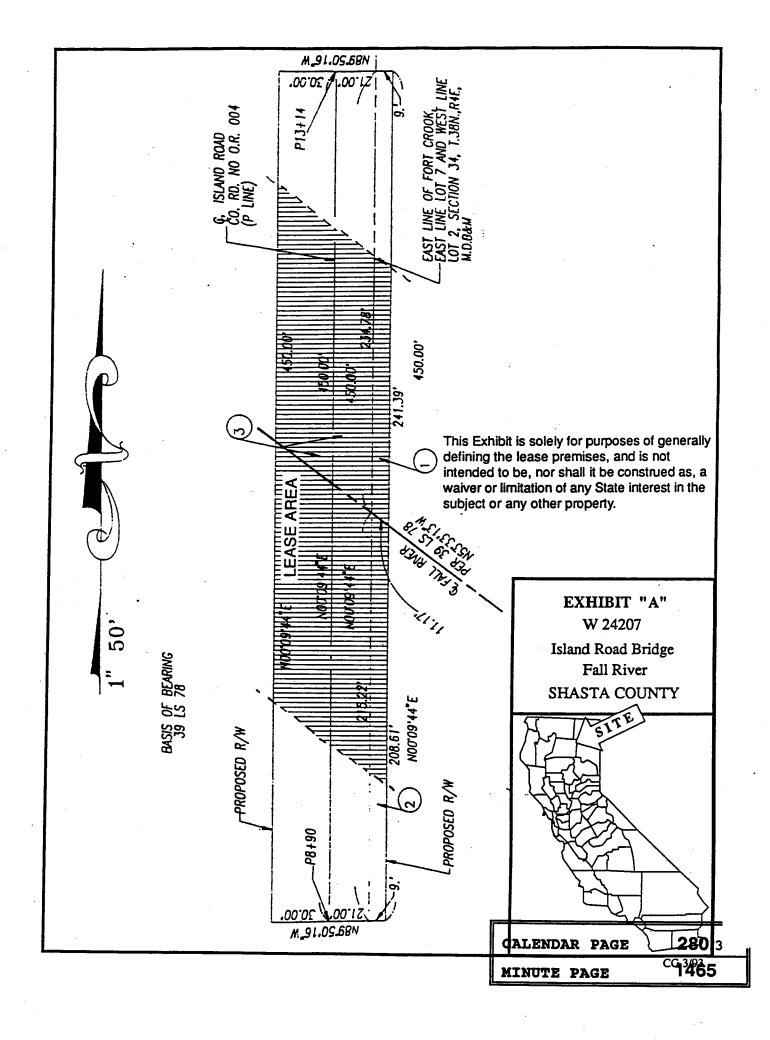

## AREA, TYPE LAND AND LOCATION:

An approximate 0.375-acre parcel of submerged land located in the bed of the Fall River near Fall River Mills, Shasta County.

### EXHIBITS:

- A. Site Map
- B. Location Map
- C. Shasta County Negative Declaration and Notice of Determination