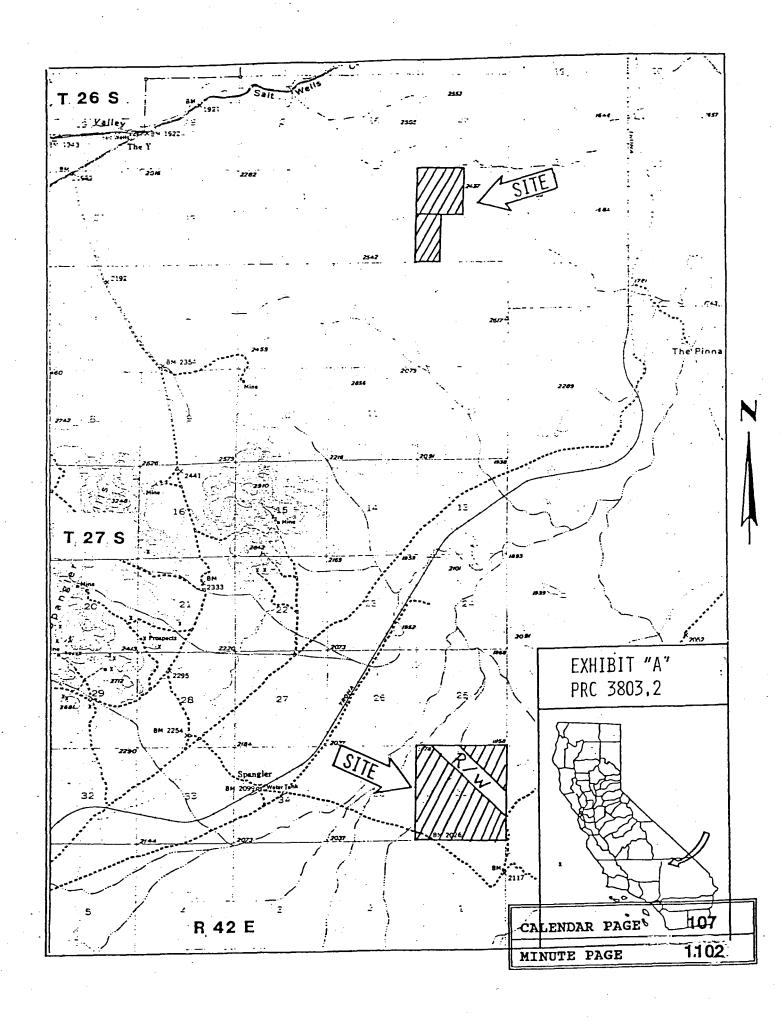

# AREA, TYPE LAND AND LOCATION:

A 767.7 acre parcel of School land located near Spangler, San Bernardino County.

#### EXHIBITS:

A. Location Map