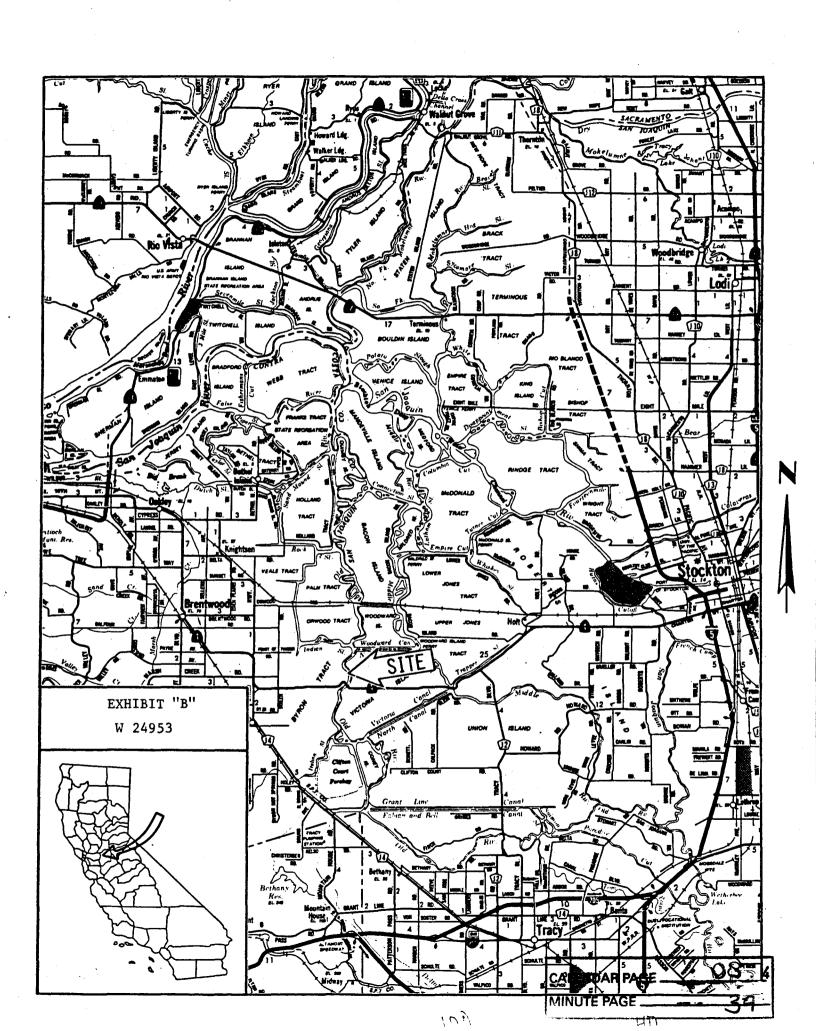

# AREA, TYPE LAND AND LOCATION:

Approximately 5,520 feet of shoreline along Byron Tract adjacent to the Old River north of the Highway 4, Contra Costa County.

#### EXHIBITS:

- A. Survey Plat
- B. Location Map