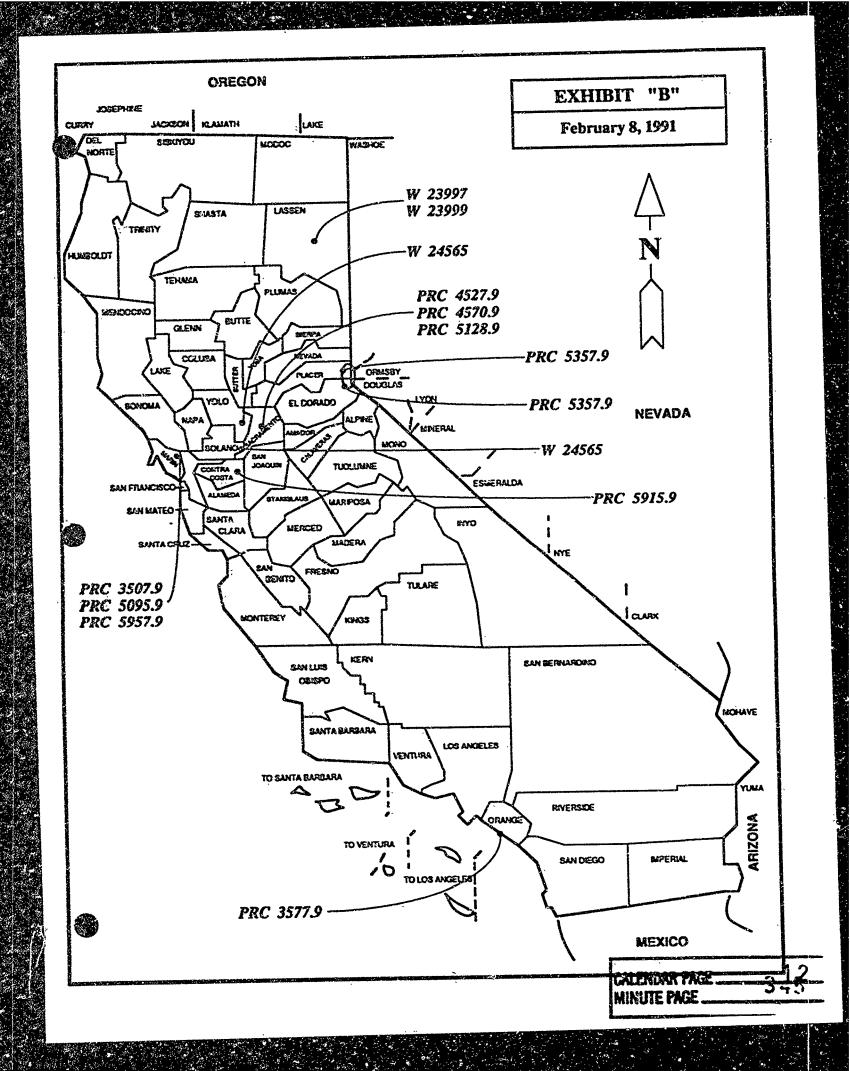

#### EXHIBITS:

- A. Applicants; Area; Location; Land Use and Status; and Classification
- B. Location Map

## RECREATIONAL PIER PERMITS FOR CALENDAR OF MARCH 6, 1991

Page 1 of 3

| 1 2               | ~          |                                                                                                  |                                    |                                          |                                                                                                                                                          |                    |          |
|-------------------|------------|--------------------------------------------------------------------------------------------------|------------------------------------|------------------------------------------|----------------------------------------------------------------------------------------------------------------------------------------------------------|--------------------|----------|
| ITEM              | . W.O. NO. | . APPLICANT                                                                                      | . LOCATION                         | LAND USE<br>.& STATUS                    | UPLAND . PROPERTY DESCRIPTION                                                                                                                            | CLASSIF<br>.ART 10 |          |
| A                 | ₩ 23997    | Gerald McIntire, et al<br>P. O. Box 417<br>Camino, CA 95709                                      | Eagle Lake,<br>Lassen County       | Existing<br>portable dock<br>on wheels   | Lots 1 & 2, Stones Eagle<br>Lake Subd. No. 1                                                                                                             | 3                  | 8        |
| B                 | ₩ 23999    | Ada W. Stone<br>508-200 Stoney Lane<br>Susanvilla, CA 96130                                      | Eagle Lake;<br>Lassen County       | Existing port-<br>able dock on<br>wheels | Lot 17, Stones Eagle Lake<br>Subd. No. 4                                                                                                                 | 3                  | В        |
| С                 | ¥ 24536    | Hershel L. Camp<br>Wovella L. Camp<br>135 Edgewater Drive<br>Rio Vista, CA 94571                 | Sacramento River,<br>Solano County | Proposed float-<br>ing dock              | Lot 9, Map of Riverside                                                                                                                                  | 3                  | В        |
| D                 | W 24565    | Bret Culbreth and Terry<br>Catherine Annesley<br>1179 S. River Road<br>West Sacramento, CA 95691 | Sacraménto River,<br>Yolo County   | Proposed single<br>berth boat<br>dock    | Parcel 1 of Record of<br>Survey filed in Haps &<br>Surveys Book 9, Page 60,<br>Yolo County Records and<br>portion of SLS 310 and<br>SLS 358, Yolo County | 3                  | 8        |
| m Minute<br>Medin | PRC 3507   | Victoria P. Hichols<br>45 Havenwood Drive<br>Hovato, CA 94945                                    | Petaluma River,<br>Marin County    | Existing pier<br>and gangplank           | Those two certain parcels of land as described in quitclaim deed dated April 3, 1972, Book 2594, Page 11                                                 | 1                  | <b>B</b> |
|                   |            |                                                                                                  |                                    |                                          |                                                                                                                                                          | <del></del>        |          |

## RECREATIONAL PIER PERMITS FOR CALENDAR OF MARCH 6, 1991

Page 2 of 3

| 1 - :          |                        |                                                                                                                           |                                         |                                                        |                                                                                                                                                                                                                                                                                                                                                                                                                                                                                                                                                                                                                                                                                                                                                                                                                                                                                                                                                                                                                                                                                                                                                                                                                                                                                                                                                                                                                                                                                                                                                                                                                                                                                                                                                                                                                                                                                                                                                                                                                                                                                                                                |                 |     |
|----------------|------------------------|---------------------------------------------------------------------------------------------------------------------------|-----------------------------------------|--------------------------------------------------------|--------------------------------------------------------------------------------------------------------------------------------------------------------------------------------------------------------------------------------------------------------------------------------------------------------------------------------------------------------------------------------------------------------------------------------------------------------------------------------------------------------------------------------------------------------------------------------------------------------------------------------------------------------------------------------------------------------------------------------------------------------------------------------------------------------------------------------------------------------------------------------------------------------------------------------------------------------------------------------------------------------------------------------------------------------------------------------------------------------------------------------------------------------------------------------------------------------------------------------------------------------------------------------------------------------------------------------------------------------------------------------------------------------------------------------------------------------------------------------------------------------------------------------------------------------------------------------------------------------------------------------------------------------------------------------------------------------------------------------------------------------------------------------------------------------------------------------------------------------------------------------------------------------------------------------------------------------------------------------------------------------------------------------------------------------------------------------------------------------------------------------|-----------------|-----|
| 100            |                        | Anni Valora                                                                                                               | 1001704                                 | LAND USE                                               | UPLAND                                                                                                                                                                                                                                                                                                                                                                                                                                                                                                                                                                                                                                                                                                                                                                                                                                                                                                                                                                                                                                                                                                                                                                                                                                                                                                                                                                                                                                                                                                                                                                                                                                                                                                                                                                                                                                                                                                                                                                                                                                                                                                                         | CLASSIF         |     |
| P              | . ₩.O. ™O.<br>PRC 3539 | Harold J. Shanks Harold Jackson Shanks Harold Jackson Shanks Batty Jeanne Davilla, Trustees P. O. Box 30 Tahoma, CA 95733 | Lake Tahoe,<br>El Dorado County         | <u>.&amp; STATUS</u> Existing pier and one buoy        | PROPERTY DESCRIPTION  Portion of Lot 6, Block A,  Subd. #46, Rubicon Properties                                                                                                                                                                                                                                                                                                                                                                                                                                                                                                                                                                                                                                                                                                                                                                                                                                                                                                                                                                                                                                                                                                                                                                                                                                                                                                                                                                                                                                                                                                                                                                                                                                                                                                                                                                                                                                                                                                                                                                                                                                                | . <u>ART 10</u> | B   |
| G              | PRC 3544               | Henry and Effidean Glick<br>12 Yale Circle<br>Kensington, CA 94708-1015                                                   | Lake Tahoe,<br>El Dorado County         | Existing pier                                          | Portion of the west half of<br>Section 27, T13N R18E                                                                                                                                                                                                                                                                                                                                                                                                                                                                                                                                                                                                                                                                                                                                                                                                                                                                                                                                                                                                                                                                                                                                                                                                                                                                                                                                                                                                                                                                                                                                                                                                                                                                                                                                                                                                                                                                                                                                                                                                                                                                           | 1               | B.  |
| Н              | PRC 3577               | Fred B. Muhs and Mary Ann<br>Muhs<br>6921 Loyola Way<br>Huntington Beach, CA 92647                                        | Huntington<br>Harbour, Orange<br>County | Existing boat<br>dock                                  | Lot 46, Tract 5264                                                                                                                                                                                                                                                                                                                                                                                                                                                                                                                                                                                                                                                                                                                                                                                                                                                                                                                                                                                                                                                                                                                                                                                                                                                                                                                                                                                                                                                                                                                                                                                                                                                                                                                                                                                                                                                                                                                                                                                                                                                                                                             | 1               | C   |
| I              | PRC 4527               | Harilyn Rule<br>P. O. BOx 385<br>Isleton, CA 95641                                                                        | Sacramento River,<br>Sacramento County  | Existing float-<br>ing dock, walk-<br>way and dolphins | of Andrus Island                                                                                                                                                                                                                                                                                                                                                                                                                                                                                                                                                                                                                                                                                                                                                                                                                                                                                                                                                                                                                                                                                                                                                                                                                                                                                                                                                                                                                                                                                                                                                                                                                                                                                                                                                                                                                                                                                                                                                                                                                                                                                                               | 1               | 8   |
| GALEN<br>MINUT | PRC 4570               | Richard C. Thomson<br>Mari Goldman<br>4625 Garden Highway<br>Sacramento, CA 95837                                         | Sacramento River,<br>Sacramento County  | Existing dock<br>and stairway                          | Lot 36, Natomas Riverside<br>Subd. No. 3                                                                                                                                                                                                                                                                                                                                                                                                                                                                                                                                                                                                                                                                                                                                                                                                                                                                                                                                                                                                                                                                                                                                                                                                                                                                                                                                                                                                                                                                                                                                                                                                                                                                                                                                                                                                                                                                                                                                                                                                                                                                                       | 1               | B   |
| DAR PAGE       | PRC 5095               | Deborah T. Whitney<br>876 Spruce Street<br>Berkeley, CA 94707                                                             | Tomales Bay,<br>Marin County            | Existing pier and float                                | Portion of Rancho Punta De<br>Los Reyes                                                                                                                                                                                                                                                                                                                                                                                                                                                                                                                                                                                                                                                                                                                                                                                                                                                                                                                                                                                                                                                                                                                                                                                                                                                                                                                                                                                                                                                                                                                                                                                                                                                                                                                                                                                                                                                                                                                                                                                                                                                                                        | 1               | SĮ. |
| 712            |                        | ·                                                                                                                         |                                         |                                                        | hall the control of t |                 |     |

### RECREATIONAL PIER PERMITS FOR CALENDAR OF MARCH 6, 1991

Page 3 of 3

|           | <u> </u>               |                                                                                                               |                                              | LAND USE                                                 | UPLAND                                                                | CLASSIF  |       |
|-----------|------------------------|---------------------------------------------------------------------------------------------------------------|----------------------------------------------|----------------------------------------------------------|-----------------------------------------------------------------------|----------|-------|
| L<br>ITKH | . W.O. NO.<br>PRC 5128 | Charles L. and Delores L. Collier 17440 Grand Island Road Walnut Grove, CA 95690                              | Sacramento River, Sacramento County          | <del>_</del>                                             | PROPERTY DESCRIPTION  Portion of Long Island, portion of TAN R3E, MDM | .ART `10 | ART 1 |
| H         | PRC 5357               | Thomas A. Dailey<br>R. Yvonne Dailey<br>All Bolla Place<br>Alamo, CA 94597                                    | Lake Tahoe,<br>Placer County                 | Existing pier,<br>boathouse, and<br>two mooring<br>buoys | All that portion of the south half of Section 28, TION RITE, HDM      | 1        | B     |
| H         | PRC 5915               | Robert A. Chrestensen<br>Albert J. Chrestensen<br>Lefa I. Chrestensen<br>981 Randy Way<br>Brentwood, CA 94513 | San Joaquin<br>River, Contra<br>Costa County | Two existing floating docks                              | Portion of Lot B. Bradford<br>Tract                                   | 1        | B     |
| 0         | PRC 5957               | R. Koke McGowan<br>Janice K. McGowan<br>145 Yolo Street<br>Corte Madera, CA 94925                             | San Clemente<br>Creek, Harin<br>County       | Existing float-<br>ing dock and<br>deck                  | Lot 14, Map of Mariner<br>Cove, Unit 5                                | 1        | Ç     |