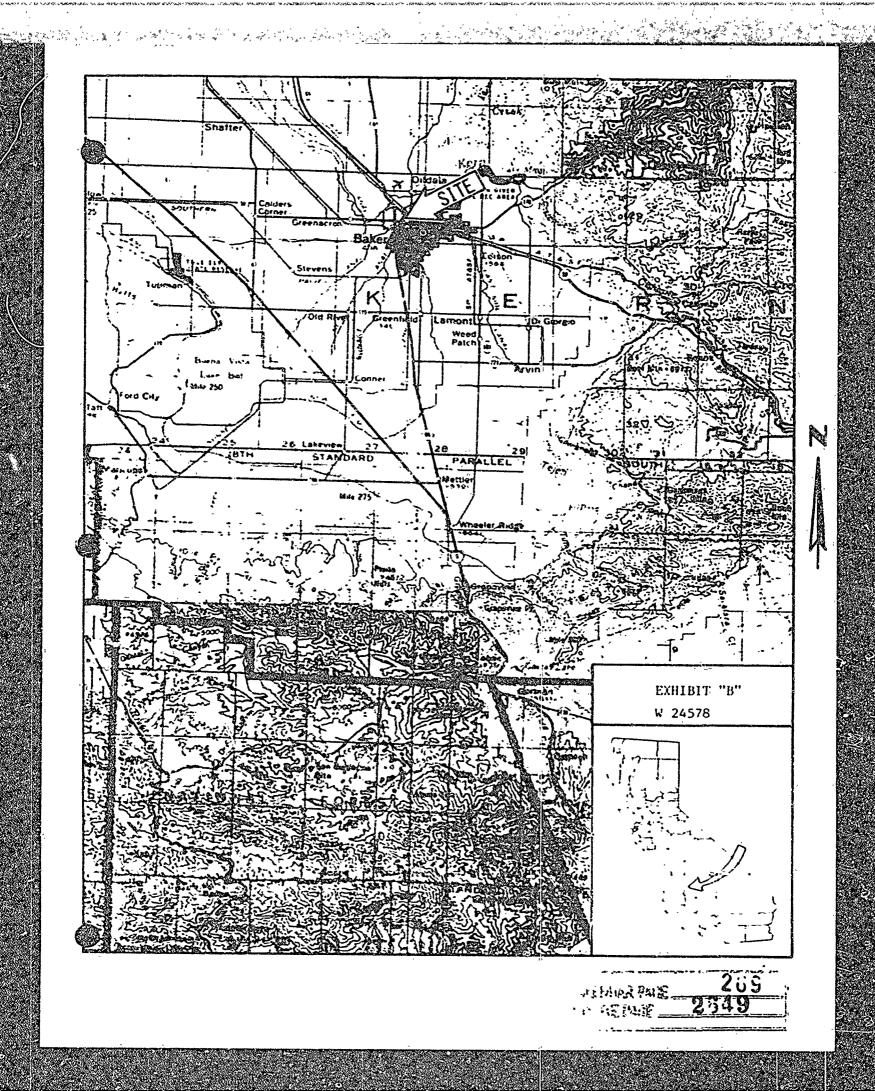

APPROVALS OBTAINED: City of Bakersfield.

FURTHER APPROVALS REQUIRED: Reclamation Board.

EXHIBITS:

A. Land Description.

- B. Location Map.
- C. Notice of Determination/Negative

-2-

Declaration.

2ü6 hi Ehdar Page -MINUTE PAGE

### LAND DESCRIPTION

the state of the second state of the

A strip of submerged land 20 feet wide in the bed of the Kern River in Section 26, T29S, R27E, MDM, City of Bakersfield, Kern County, California, the centerline of said strip lying 10 feet on each side of a line lying 22 feet northeast and parallel with the northeast right of way line of State Highway Route 178 crossing said river.

EXCEPTING THEREFROM any portion lying landward of the ordinary low water marks of the Kern River.