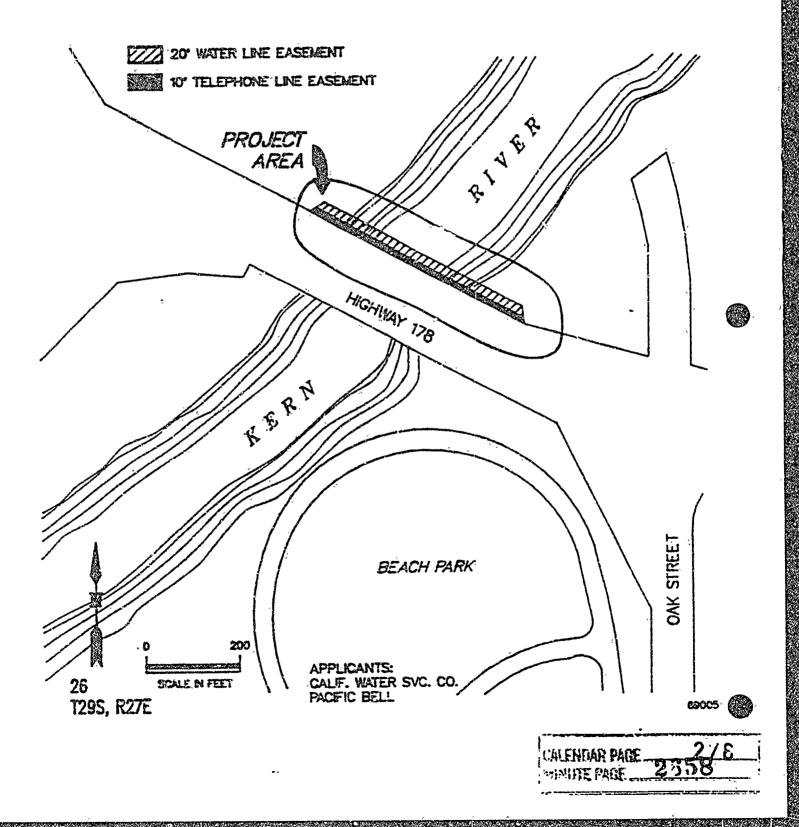

> B. Cal. Code Regs.: Title 2, Div. 3; Jitle 14, Div. 6.

AB 884: 03/02/91.

and the second secon

OTHER PERTINENT INFORMATION:

- 1. A Negative Declaration was prepared and adopted for this project by the City of Bakersfield. The City determined that the project will not have a significant effect on the environment. The State Lands Commission's staff has reviewed such document.
  - 2. The existing water pipeline, which is attached to the underside of the westbound lane, needs to be relocated to a separate easement adjacent to the bridge to accommodate Caltrans' widening of the Highway 178 Bridge. The water pipeline will be buried in a 24-inch-diametor protective steel casing under the Kern River.

### LAND DESCRIPTION

the state of the second state of the

A strip of submerged land 20 feet wide in the bed of the Kern River in Section 26, T29S, R27E, MDM, City of Bakersfield, Kern County, California, the centerline of said strip lying 10 feet on each side of a line lying 22 feet northeast and parallel with the northeast right of way line of State Highway Route 178 crossing said river.

EXCEPTING THEREFROM any portion lying landward of the ordinary low water marks of the Kern River.