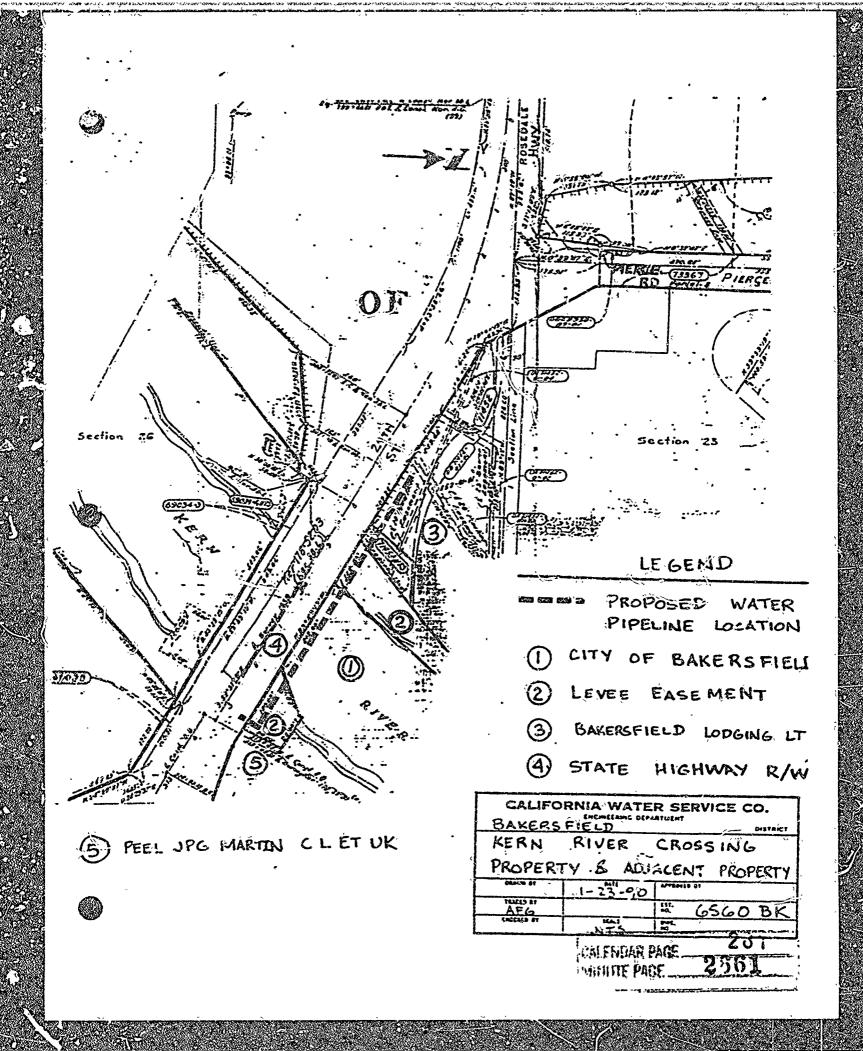

> B. Cal. Code Regs.: Title 2, Div. 3; Jitle 14, Div. 6.

AB 884: 03/02/91.

and the second secon

OTHER PERTINENT INFORMATION:

- 1. A Negative Declaration was prepared and adopted for this project by the City of Bakersfield. The City determined that the project will not have a significant effect on the environment. The State Lands Commission's staff has reviewed such document.
  - 2. The existing water pipeline, which is attached to the underside of the westbound lane, needs to be relocated to a separate easement adjacent to the bridge to accommodate Caltrans' widening of the Highway 178 Bridge. The water pipeline will be buried in a 24-inch-diametor protective steel casing under the Kern River.