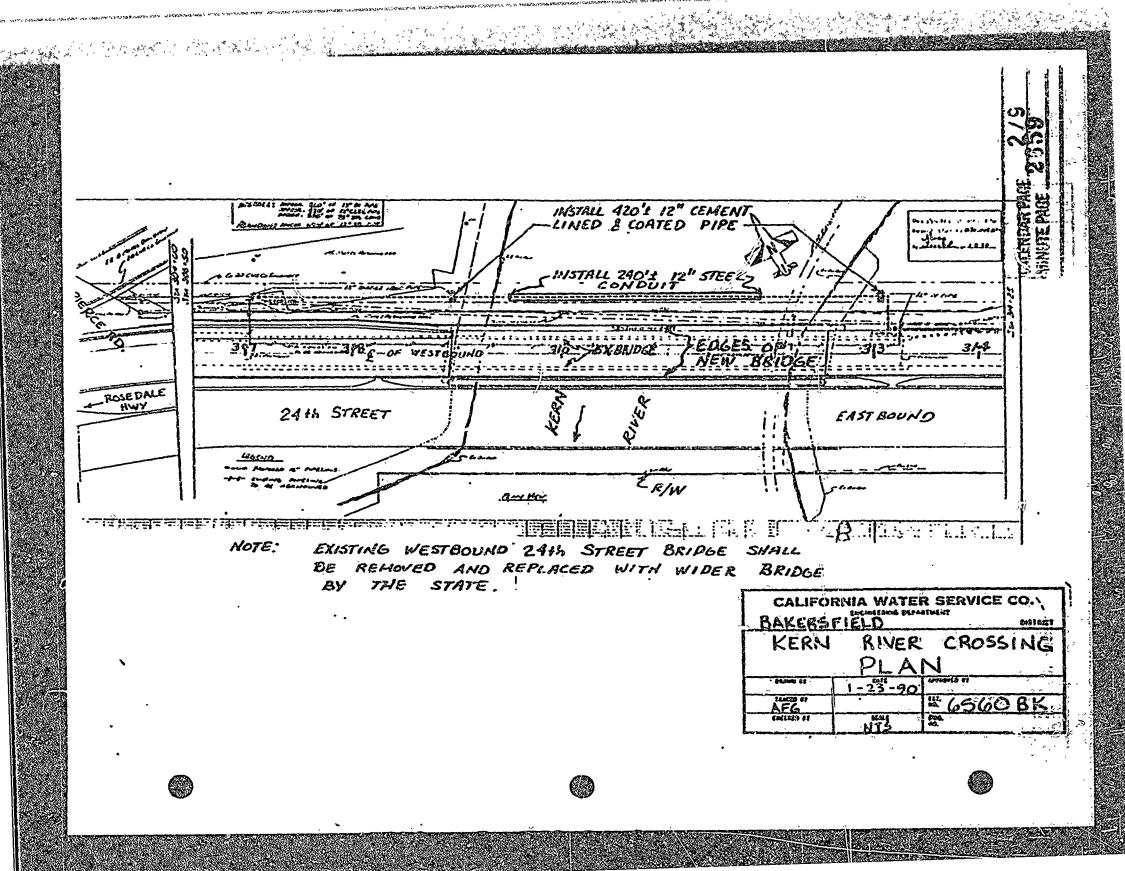

> B. Cal. Code Regs.: Title 2, Div. 3; Jitle 14, Div. 6.

AB 884: 03/02/91.

and the second secon

OTHER PERTINENT INFORMATION:

- 1. A Negative Declaration was prepared and adopted for this project by the City of Bakersfield. The City determined that the project will not have a significant effect on the environment. The State Lands Commission's staff has reviewed such document.
  - 2. The existing water pipeline, which is attached to the underside of the westbound lane, needs to be relocated to a separate easement adjacent to the bridge to accommodate Caltrans' widening of the Highway 178 Bridge. The water pipeline will be buried in a 24-inch-diametor protective steel casing under the Kern River.