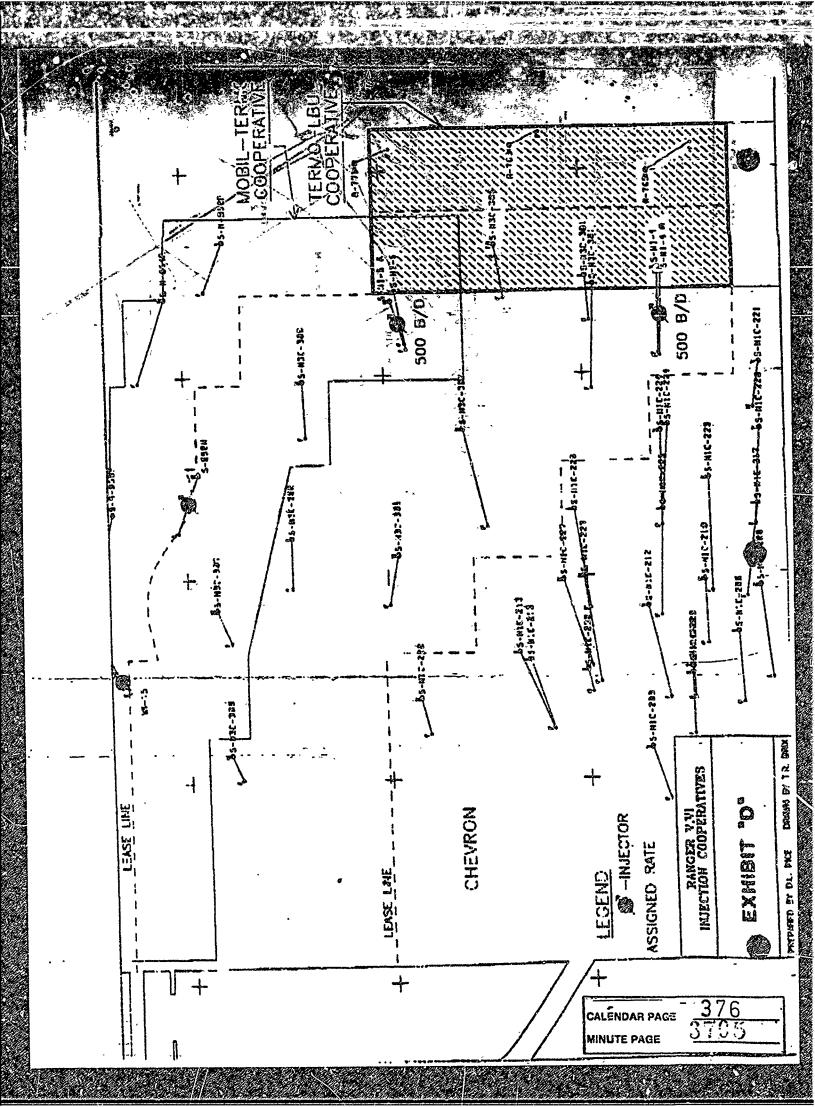

#### BACKGROUND INFORMATION

A Cooperative Agreement for water injection operations between the Long Beach Unit and Continental Production was entered into on November 15, 1958. The Agreement was entered into to protect the common interests of the two offset operators with respect to water injection and oil productions. The Co-op area lies along the western boundary of the Long Beach Unit (Townlot Area) adjoining privately owned lands as shown on attached location map, Exhibit "C". The Co-op area includes a portion of the Ranger zone from the "F" Electric Log Marker to the "G" Electric Log Marker bounded by parallel, vertical surfaces located on either side of and four hundred (400) feet from the common boundary of unitized formations. This area is the "Restricted Section" and is indicated by the cross-hatched section on the map marked Exhibit "D".

## OTHER PERTINENT INFORMATION:

Staff concurs that additional injection is needed along the Long Beach Unit and Termo boundary, specifically the conversion to injection of Wells B-765 and B-763 (see Exhibit "D") to maintain current reservoir performance.

**EXHIBITS:** 

- A. Cooperative Agreement (Contract).
- B. Legal Description of Co-op Area.
- C. Location Map.
- d. Co-op Area Map.

- 3. The definitions of the Unit Agreement are adopted for purposes of this agreement.
- 4. The portion of the Ranger Zone from the "F" Electric Log Marker bounded by parallel, vertical surfaces located on either side of and four hundred (400) feet from the common boundary of the unitized formations and Termo/Continental Properties is designated and hereinafter referred to as the "Restricted Section" and is appropriately indicated by cross-hatched section on the map attached hereto incorporated herein and marked Exhibit "B".
- b. The producing interval locations of all producing wells and the injection-interval locations of all water injection wells heretofore drilled and presently operable are shown on Exhibit "B" attached hereto and incorporated herein. Termo shall operate two (2) injection wells, WI-4 and WI-5 shown on Exhibit "B". Unit Operator shall have a duty to operate one injection well A-765 and at such time as the Director of the Department of Oil Properties deems appropriate to operate a second injection well A-763. No other wells, either producing or injection wells shall be open for production or for water injection into said restricted section, nor shall there be any change in the production interval of any producing well or injection interval of any injection well in said restricted section, without the written consent of all parties hereto and the prior approval of the State Lands Commission.
  - 6. The water injection rate for leach water