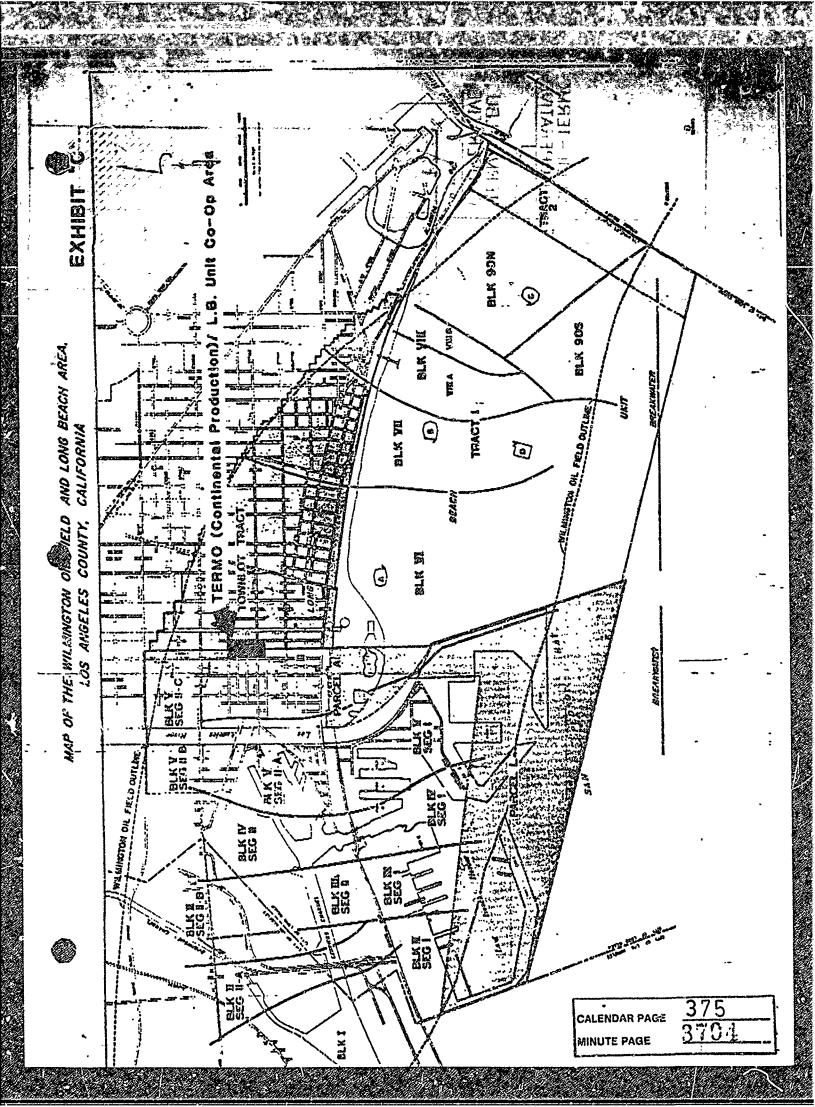

#### BACKGROUND INFORMATION

A Cooperative Agreement for water injection operations between the Long Beach Unit and Continental Production was entered into on November 15, 1958. The Agreement was entered into to protect the common interests of the two offset operators with respect to water injection and oil productions. The Co-op area lies along the western boundary of the Long Beach Unit (Townlot Area) adjoining privately owned lands as shown on attached location map, Exhibit "C". The Co-op area includes a portion of the Ranger zone from the "F" Electric Log Marker to the "G" Electric Log Marker bounded by parallel, vertical surfaces located on either side of and four hundred (400) feet from the common boundary of unitized formations. This area is the "Restricted Section" and is indicated by the cross-hatched section on the map marked Exhibit "D".

**EXHIBITS:** 

- A. Cooperative Agreement (Contract).
- B. Legal Description of Co-op Area.
- C. Location Map.
- d. Co-op Area Map.