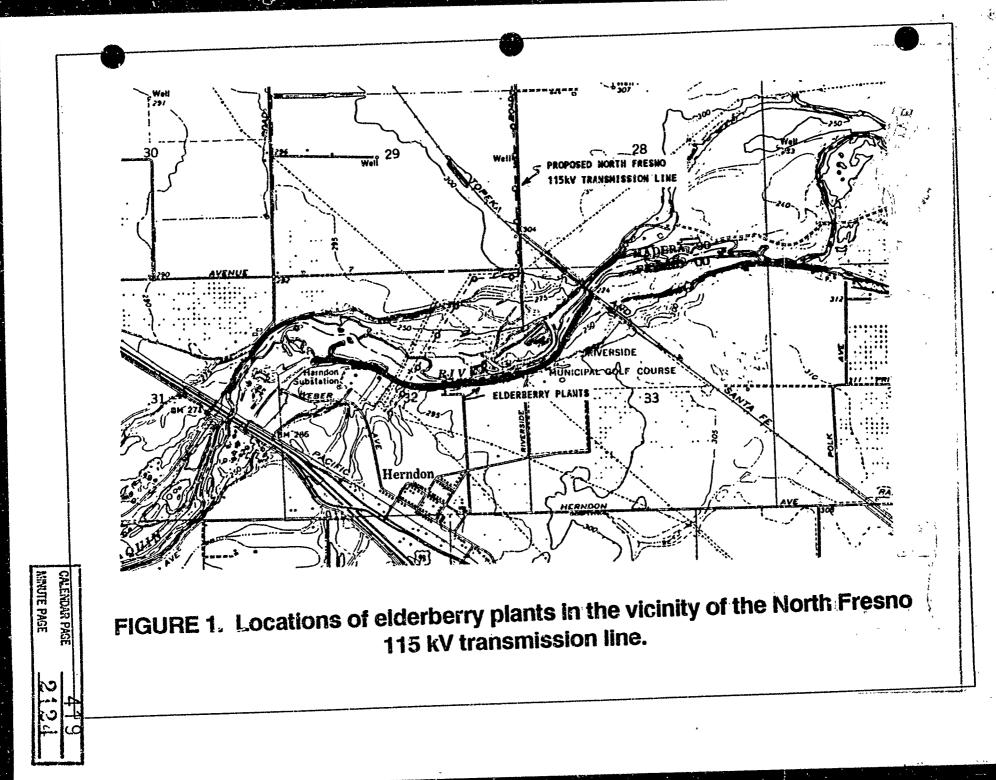

e (D. c. californicus) have been collected in the vicinity of the project (J. Halstead, Kings River Conservation District, 1989, pers. comm.).

Surveys were conducted during April 1989 at two locations along the San Joaquin River: 1) from the Santa Fe Railroad crossing in Sec. 33, T.12S., R.19E. to the State Highway 99 crossing in Sec. 31, T.12S., R.20E. (Figure 1) and ; 2) from Cobbs (Rank) Island in Sec. 3, T.12S., R.20E. to the State Highway 41 crossing in Sec. 21, T.12S., R.20E. (Figure 2). Table 1 lists the survey dates and weather conditions.

Systematic searches of the riparian vegetation were conducted by two qualified biologists. Access to the search area was by boat. Surveys focused on locating suitable

| CALENDAR PAGE | 418  |
|---------------|------|
| INUTE PAGE    | 2123 |



3

in the second second



Ś

# TABLE 1. Dates and conditions of threatened and endangered wildlife species surveys for the North Fresno 115 kV transmission line.

| Date (1989) | Survey Type         | Weather Conditions                   | Subject                                            |
|-------------|---------------------|--------------------------------------|----------------------------------------------------|
| March 3     | Aerial (helicopter) | Partly cloudy, air temperature 10° C | Bald cagle, Swainson's hawk                        |
| April 6, 7  | Boat/ground         | Clear, air temperature 34° C         | Valley elderberry longhorn beetle, Swainson's hawk |
| April 11    | Aerial (fixed-wing) | Clear, air temperature 25° C         | Swainson's hawk