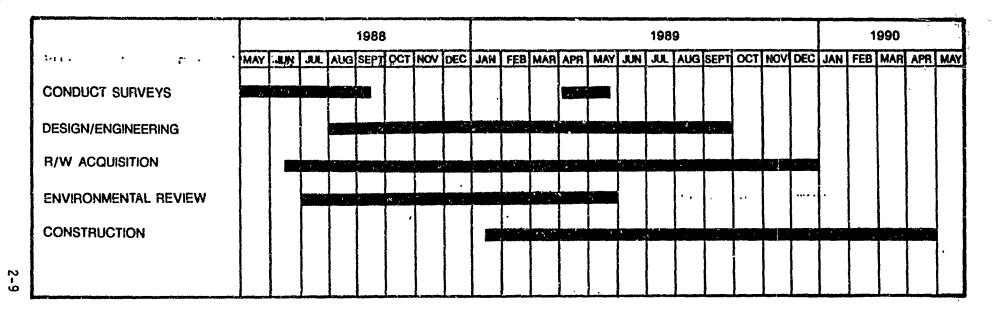

### CURRENT SITUATION:

Pacific Gas and Electric Company (PG&E) has proposed the North Fresno 115 kV Transmission Line (North Fresno Project) to serve the North Fresno area. The North Fresno Project, as proposed, consists of:

0

n

- building a 115 kV transmission line from Herndon Substation to a proposed substation site located near Copper Avenue and Friant Road and from the proposed substation site to the Kerckhoff-Sanser 115 kV Transmission Line;
- o building a 115/21 kV substation the proposed Woodward Substation, described in Chapter 6.0;

adding 21 kV feeders to areas in the North Fresno area, as necessary.

The proposed 115 kV transmission line will be approxima'ely 22.4 miles long and will be constructed in road franchise areas wherever possible. The majority (16.9 miles) of the proposed 115 kV transmission line will be consolidated with existing electrical distribution lines.

Unauthorized construction of the line in Madera County started on January 16, 1989, and was suspended at the direction of the staff of the State Lands Commission on March 21, 1989. Substation site preparation was initiated on March 13, 1989, and was suspended, on March 30, 1989, again at the direction of the State Lands Commission. The transmission line is essentially complete from Avenue 7 to the intersection of Road 40 and Avenue 9 in Madera County.