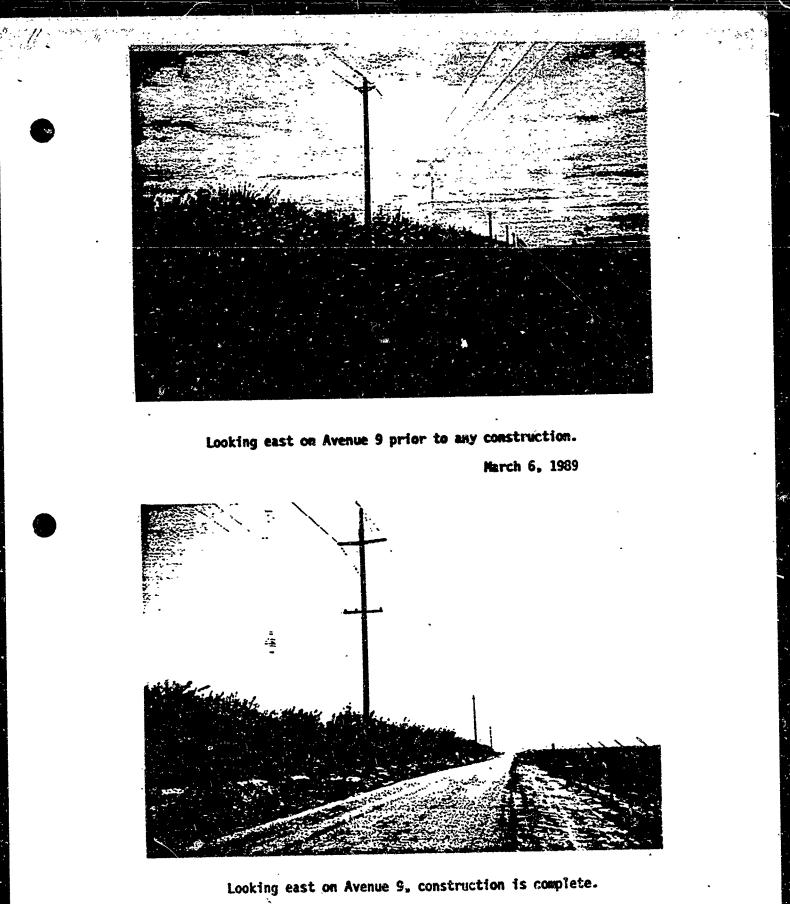

Unauthorized construction of the line in Madera County started on January 16, 1989, and was suspended at the direction of the staff of the State Lands Commission on March 21, 1989. Substation site preparation was initiated on March 13, 1989, and was suspended, on March 30, 1989, again at the direction of the State Lands Commission. The transmission line is essentially complete from Avenue 7 to the intersection of Road 40 and Avenue 9 in Madera County.