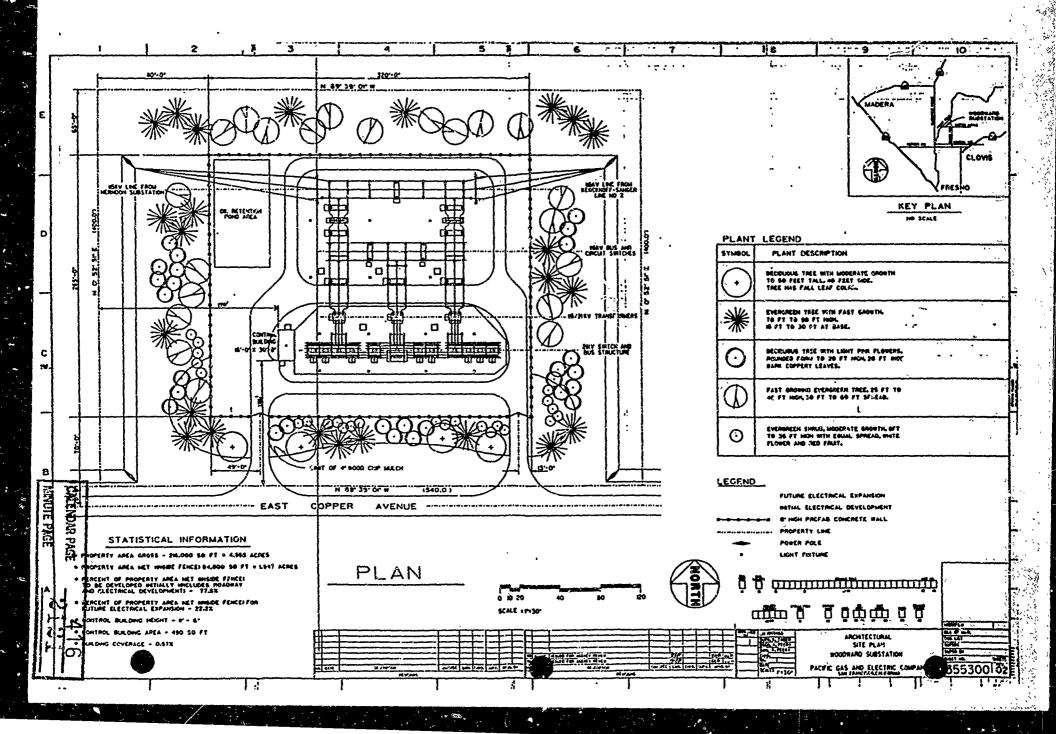

0

n

- building a 115 kV transmission line from Herndon Substation to a proposed substation site located near Copper Avenue and Friant Road and from the proposed substation site to the Kerckhoff-Sanser 115 kV Transmission Line;
- o building a 115/21 kV substation the proposed Woodward Substation, described in Chapter 6.0;