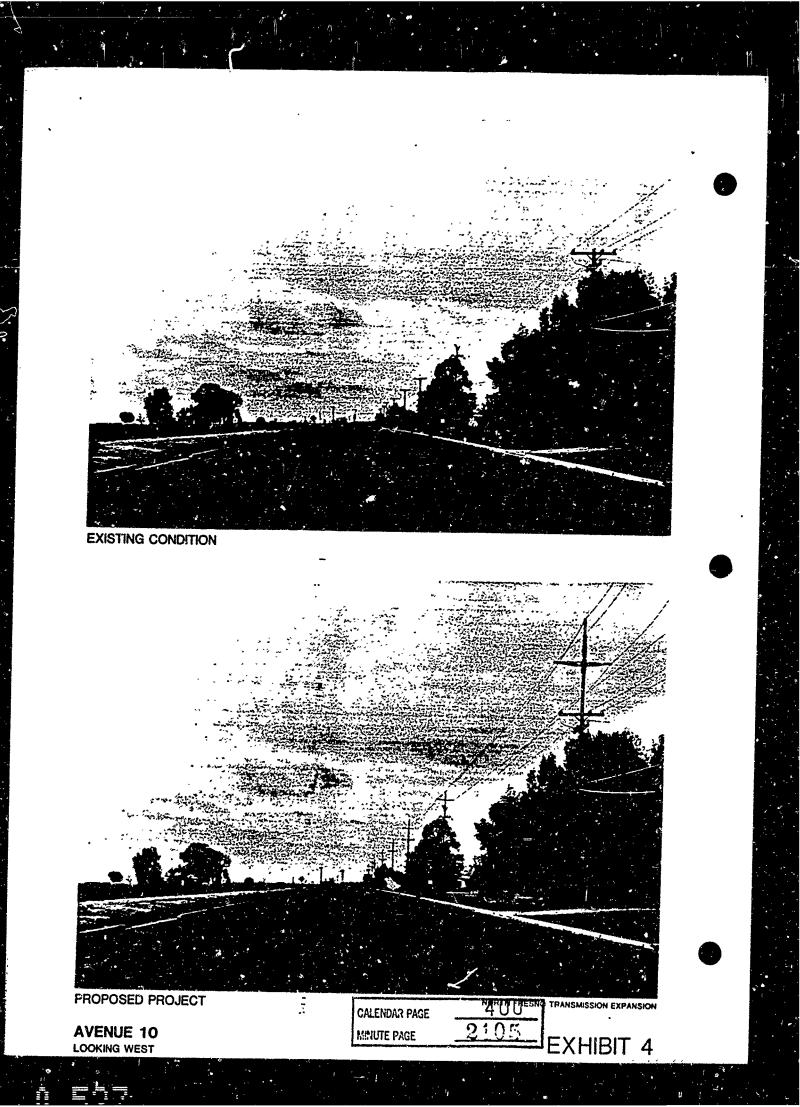

the center line, utilizing the existing county road right of way to the extent possible.

## Madera County Transmission Route Review

The Madera County Board of Supervisors has reviewed and endorsed the proposed project, including the route change discussed in this amendment.

#### List of Attachments

- 1. Revised Route Map
- 2. Revised Exhibit 4
- 3. Before and After Photos
- 4. Revised Schedule
- 5. Substation Site Plan
- 6. Threatened and Endangered Species Surveys

| 05/19/89 - FRESNO | EA) |
|-------------------|-----|
|-------------------|-----|

# ATTACHMENT 1 REVISED ROUTE MAP

.

\_

ŗ

n

3

| CALENDAR PAGE | 3.97 |
|---------------|------|
| MINUTE PAGE   | 2102 |

. . .



١,

## ATTACHMENT 2 REVISED EXHIBIT 4

· · 독

2

CALENDAR PAGE

MINUTE PAGE

,

399

07

21

. **. :**-



## ATTACHMENT 3

## PHOTO DOCUMENTATION OF CONSTRUCTION COMPLETED TO-DATE

1

| CALENDAR PAGE | 401  |
|---------------|------|
| MINUTE PAGE   | 2106 |



Looking south on Road 35 at the road crossing near Avenue 7. The line crosses at a bend in the road.

1

1



The line construction ends at the pole designated by an arrow. The structure to the right side of the picture is a temporary safety structure over the railroad.

April 6, 1989

| CALENDAR PAGE | 402  |
|---------------|------|
| MINUTE PAGE   | 2107 |



Looking south on Road 35. Construction is complete.

April 6, 1989



This is the last transmission pole installed which is located north of Avenue 7. The towers and lines in the background are existing.

April 5, 1989





Looking west down Avenue 9 at the Road 36 intersectio