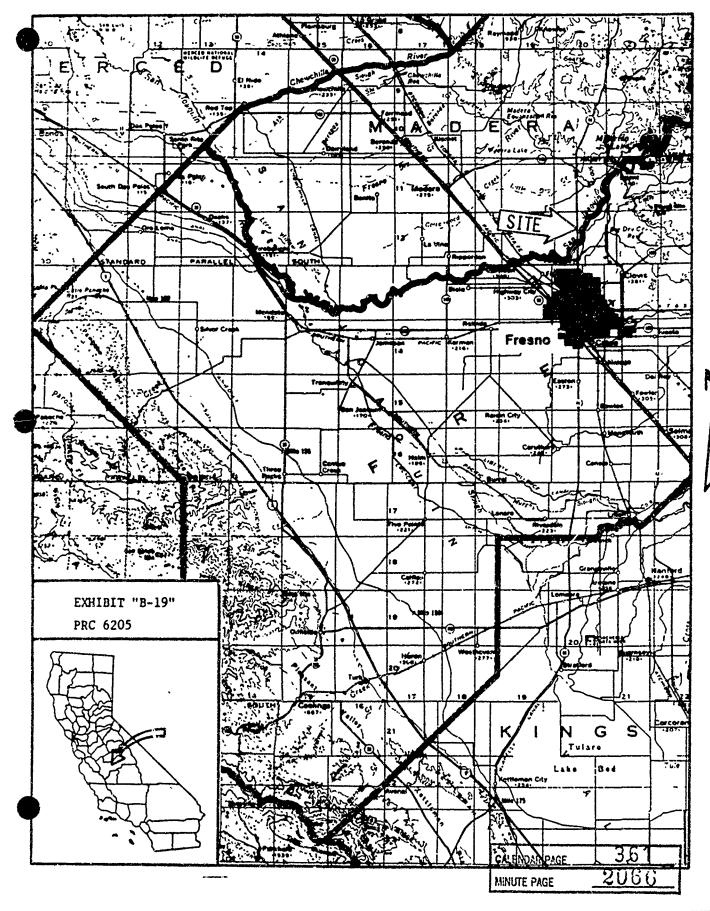

### PRC 6205

"A-19" Land Description. "B-19" Location Map. "C" Negative Declaration. "D-1" Local Government Approval. "D-2" Local Government Approval. "D-3" Local Government Approval.

IT IS RECOMMENDED THAT THE COMMISSION: