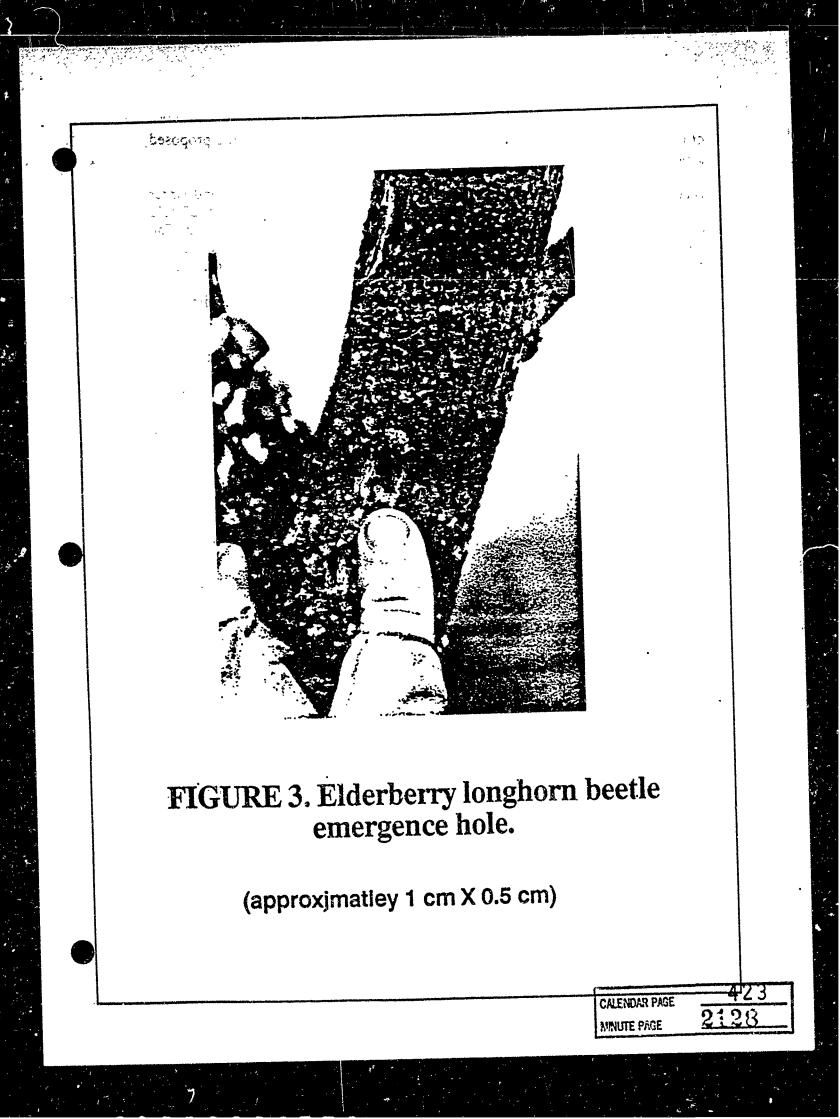

downstream to State Highway 99 (boat/ground surveys) and State Highway 145 (aerial surveys). Appendix B lists the bird species observed during these surveys. Although suitable nesting habitat does occur within the area, no Swainson's hawks were observed during the surveys.

### **BALD EAGLE**

Historically bald eagles bred throughout California except the desert regions. Nesting bald eagles were extirpated from southern California by 1960 and from central California by 1970, leaving a remnant nesting population in the northern interior of the state (Detrich 1985). Nesting probably occurred in the vicinity of Pine Flat Reservoir on the Kings River as recently as 1970, however, no recent records (since 1900) exist

| CALENDAR PAGE | 422  |
|---------------|------|
| MINUTE PAGE   | 2:27 |



of nesting bald eagles in the San Joaquin River area in the vicinity of the proposed project (Detrich 1985).

Bald eagles, an endangered species (federal and California), are very mobile and winter throughout California. Suydam and Conrad (1988) report that a minimum of 27 bald eagles used Millerton Lake (about 8 miles from the proposed Herndon-Woodward Tap crossing of the San Joaquin River) during the winter of 1985. The eagles typically arrive at Millerton Lake in November and leave in March (Suydam and Conrad 1988).

Although bald eagles characteristically winter California in association with large bodies of water which provide foraging habitat, they may use rivers as daily and seasonal movement corridors or foraging and roosting habitat. Although bald eagle sightings have been repor