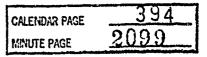

### CURRENT SITUATION:

Pacific Gas and Electric Company (PG&E) has proposed the North Fresno 115 kV Transmission Line (North Fresno Project) to serve the North Fresno area. The North Fresno Project, as proposed, consists of:

0

n

- building a 115 kV transmission line from Herndon Substation to a proposed substation site located near Copper Avenue and Friant Road and from the proposed substation site to the Kerckhoff-Sanser 115 kV Transmission Line;
- o building a 115/21 kV substation the proposed Woodward Substation, described in Chapter 6.0;

adding 21 kV feeders to areas in the North Fresno area, as necessary.

The proposed 115 kV transmission line will be approxima'ely 22.4 miles long and will be constructed in road franchise areas wherever possible. The majority (16.9 miles) of the proposed 115 kV transmission line will be consolidated with existing electrical distribution lines.