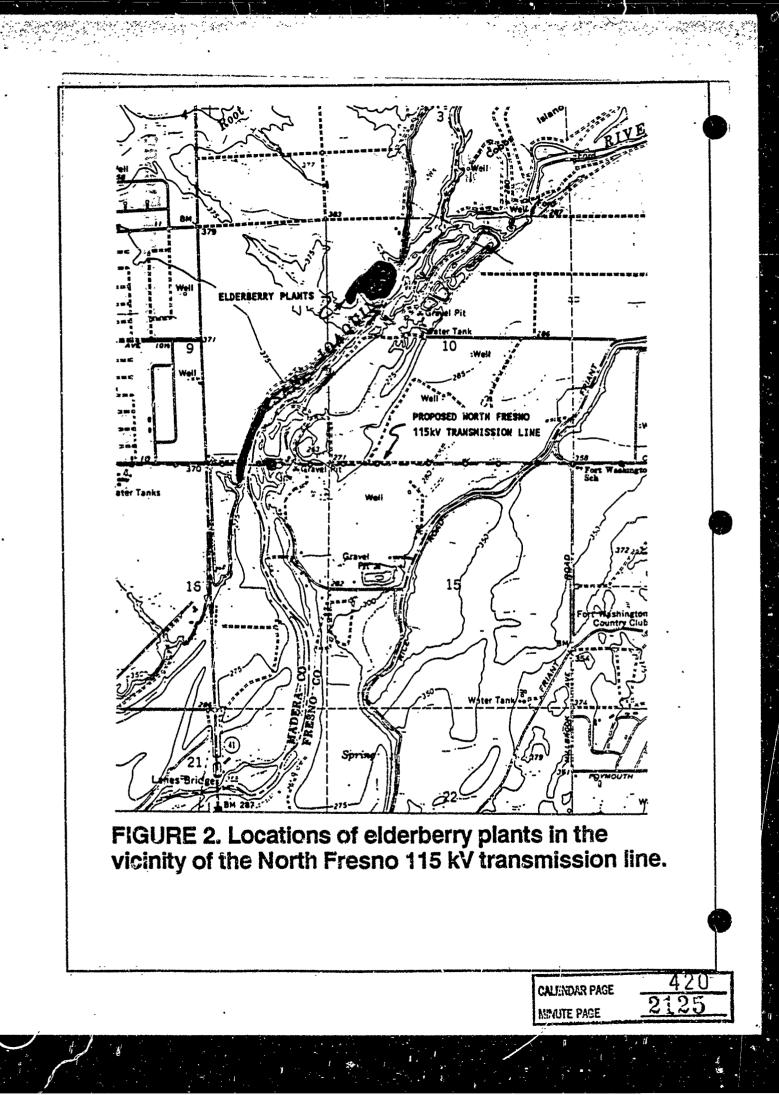

been collected in the vicinity of the project (J. Halstead, Kings River Conservation District, 1989, pers. comm.).

Surveys were conducted during April 1989 at two locations along the San Joaquin River: 1) from the Santa Fe Railroad crossing in Sec. 33, T.12S., R.19E. to the State Highway 99 crossing in Sec. 31, T.12S., R.20E. (Figure 1) and ; 2) from Cobbs (Rank) Island in Sec. 3, T.12S., R.20E. to the State Highway 41 crossing in Sec. 21, T.12S., R.20E. (Figure 2). Table 1 lists the survey dates and weather conditions.

Systematic searches of the riparian vegetation were conducted by two qualified biologists. Access to the search area was by boat. Surveys focused on locating suitable

| CALENDAR PAGE | 418  |
|---------------|------|
| INUTE PAGE    | 2123 |



3

in the second second



Ś

# TABLE 1. Dates and conditions of threatened and endangered wildlife species surveys for the North Fresno 115 kV transmission line.

| Date (1989) | Survey Type         | Weather Conditions                   | Subject                                            |
|-------------|---------------------|--------------------------------------|----------------------------------------------------|
| March 3     | Aerial (helicopter) | Partly cloudy, air temperature 10° C | Bald cagle, Swainson's hawk                        |
| April 6, 7  | Boat/ground         | Clear, air temperature 34° C         | Valley elderberry longhorn beetle, Swainson's hawk |
| April 11    | Aerial (fixed-wing) | Clear, air temperature 25° C         | Swainson's hawk                                    |
| April 19