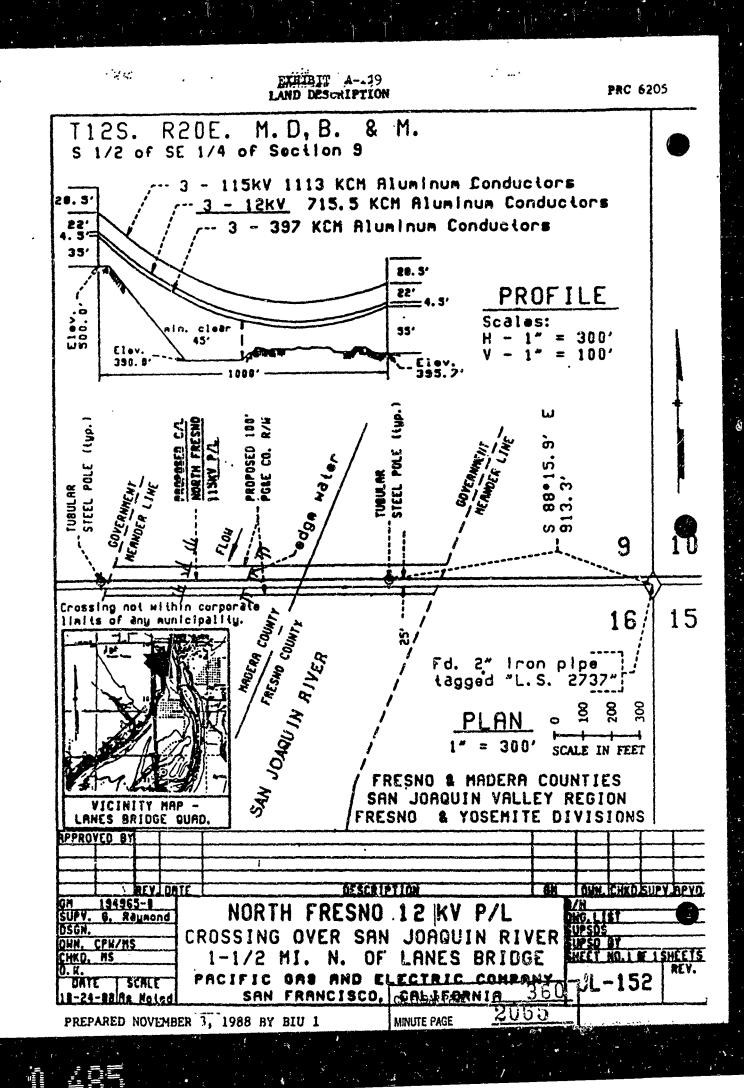

### PRC 6205

"A-19" Land Description. "B-19" Location Map. "C" Negative Declaration. "D-1" Local Government Approval. "D-2" Local Government Approval. "D-3" Local Government Approval.

IT IS RECOMMENDED THAT THE COMMISSION:

# CALENDAR ITEM NO. 26 (CONT'D)

- 2. DETERMINE THAT THE PROJECT, AS APPROVED, WILL NOT HAVE A SIGNIFICANT EFFECT ON THE ENVIRONMENT.
- AUTHORIZE ISSUANCE TO PACIFIC GAS AND ELECTRIC COMPANY OF ADDENDUM NO. 9 AND 10 TO MASTER LEASE PRC 6827, EFFECTIVE FEBRUARY 1, 1989, IN THE FORM ON FILE IN THE PRINCIPAL OFFICE OF THE STATE LANDS COMMISSION WHICH ADDS TO SAID
  LEASE THE LANDS DELINEATED IN EXHIBITS "A-9" AND "A-10" ATTACHED AND BY REFERENCE MADE A PART HEREOF, IN CONSIDERATION OF ANNUAL RENT IN THE AMOUNT OF \$12,100. ALL OTHER TERMS AND CONDITIONS OF LEASE PRC 6827, SHALL REMAIN IN FULL FORCE AND EFFECT.
- 4. AUTHORIZE ISSUANCE TO PACIFIC GAS AND ELECTRIC COMPANY OF ADDENDUM NO. 19 TO MASTER LEASE PRC 6205, EFFECTIVE FEBRUARY 1, 1989, IN THE FORM ON FILE IN THE PRINCIPAL OFFICE OF THE STATE LANDS COMMISSION WHICH ADDS TO SAID LEASE THE LAND DELINEATED IN EXHIBIT "A-19" ATTACHED AND BY REFERENCE MADE A PART HEREOF, IN CONSIDERATION OF ANNUAL RENT IN THE AMOUNT OF \$15,534. ALL OTHER TERMS AND CONDITIONS OF LEASE PRC 6205 SHALL REMAIN IN FULL FORCE AND EFFECT.