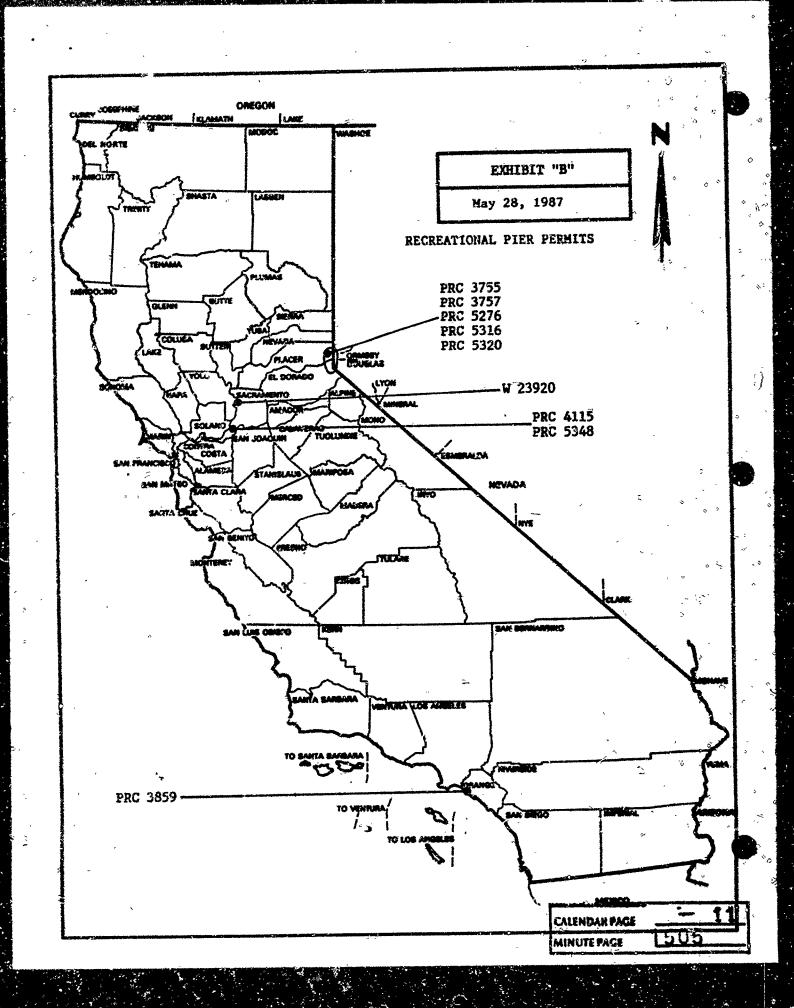

# FURTHER APPROVALS REQUIRED:

Item I - City of Sacramento,

EXHIBITS:

- A. Applicants; location; land use and status; and classification.
- B. Location Map.

# RECREATIONAL PIER PERMITS FOR CALENDAR OF MAY 28, 1947

Fage 1 of 2

| W.G. WG.<br>PRC 3755 | . APPLICANT  Francis Davits and Emma Devits 631 Casswall Street                                          | . LOCATION  Lake Taboe, Placer County                                                                                                                                                 | LAND USE .4 STATUS A pier and                                                                                                                                                                                                  | .UPLAND PROPERTY DESCRIPTION                                                                                                                                                                                                                                                                                                                                              | CLASSIFE SAL<br>ART 10 . ARE                                                                                                                                                                                                                                                                                                                                                          |
|----------------------|----------------------------------------------------------------------------------------------------------|---------------------------------------------------------------------------------------------------------------------------------------------------------------------------------------|--------------------------------------------------------------------------------------------------------------------------------------------------------------------------------------------------------------------------------|---------------------------------------------------------------------------------------------------------------------------------------------------------------------------------------------------------------------------------------------------------------------------------------------------------------------------------------------------------------------------|---------------------------------------------------------------------------------------------------------------------------------------------------------------------------------------------------------------------------------------------------------------------------------------------------------------------------------------------------------------------------------------|
| PRC 3755             | Emma Devita                                                                                              |                                                                                                                                                                                       | A pier and                                                                                                                                                                                                                     |                                                                                                                                                                                                                                                                                                                                                                           |                                                                                                                                                                                                                                                                                                                                                                                       |
|                      | Maps, CA 94558                                                                                           | erwewe contich                                                                                                                                                                        | boathouse<br>(existing)                                                                                                                                                                                                        | Lot 27, Lake Forest Unit #2                                                                                                                                                                                                                                                                                                                                               |                                                                                                                                                                                                                                                                                                                                                                                       |
| PRC 3757             | Violet J. Daly<br>12 Las Aromas<br>Orinda, CA 94563                                                      | Lake Tahoe,<br>Placer County                                                                                                                                                          | A pier<br>(existing)                                                                                                                                                                                                           | Lot 60, Dollar Point Unit #1                                                                                                                                                                                                                                                                                                                                              | 108                                                                                                                                                                                                                                                                                                                                                                                   |
| PEC 5276             | Hazel Carey Indig, Trustee<br>P. O. Box 626<br>Carnelian Bay, CA 95711                                   | Lake Tahoe,<br>Placer County                                                                                                                                                          | A pier and<br>one buoy<br>(existing)                                                                                                                                                                                           | Lot 14 and a portion of<br>Lot A, Agate Bay Shore                                                                                                                                                                                                                                                                                                                         |                                                                                                                                                                                                                                                                                                                                                                                       |
| PRC 5316             | William C. Thornton and<br>Barbara C. Thornton<br>One Rast First Street,<br>Suite 1405<br>Reno, MY 89501 | Lake Tehoe,<br>Placer County                                                                                                                                                          | One buoy<br>(existing)                                                                                                                                                                                                         | Lots 52 and 53, Block Mr.<br>Brockmay Vists                                                                                                                                                                                                                                                                                                                               |                                                                                                                                                                                                                                                                                                                                                                                       |
| RC 5320              | Larry B. Savison<br>P. O. Box 108<br>Tahon Vista, CA 95732                                               | Lake Tahoe,<br>Placer County                                                                                                                                                          | A pier and<br>one buoy<br>(existing)                                                                                                                                                                                           | A portion of Lot 2, Agate<br>Bay Shore                                                                                                                                                                                                                                                                                                                                    |                                                                                                                                                                                                                                                                                                                                                                                       |
|                      | -                                                                                                        |                                                                                                                                                                                       | ,                                                                                                                                                                                                                              | -                                                                                                                                                                                                                                                                                                                                                                         | ***                                                                                                                                                                                                                                                                                                                                                                                   |
|                      | PRC 5316                                                                                                 | P. O. Box 626 Carnalian Bay, CA 95711  PMC 5316 William C. Thornton and Barbara C. Thornton One East First Street, Suite 1405 Reno, MV 89501  PMC 5320 Larry B. Savison P. O. Box 108 | P. O. Box 626 Carnelian Bay, CA 95711  PRC 5316 William C. Thornton and Barbara C. Thornton One Rast First Street, Suite 1405 Reno, MY 89501  PRC 5320 Larry B. Savison P. O. Box 108  Placer County Lake Taboe, Placer County | P. O. Box 626 Carnalian Bay, CA 95711  PRC 5316  William C. Thornton and Lake Tahoe, One buoy Barbara C. Thornton One Rast First Street, Suite 1405 Reno, MY 89501  PRC 5320  Larry B. Savison P. O. Box 108  Placer County One buoy  Lake Tahoe, A pier and P. O. Box 108  Placer County One buoy  One buoy  PRC 5320  Larry B. Savison Placer County One buoy  One buoy | P. O. Box 626 Garnalian Bay, CA 95711.  Placer County one buoy (existing)  PRC 5316 William C. Thornton and Lake Tahoe, One buoy Lots 52 and 53, Block Mg. Barbara C. Thornton Placer County (existing)  One Rast First Street, Suite 1405 Reno, My 89501  PRC 5320 Larry B. Savison Lake Tahoe, A pier and A portion of Lot 2, Agate P. O. Box 108  Placer County one buoy Bay Shore |

## RECERATIONAL PIER PERMITS FOR CALENDAR OF MAY 28, 1987

Page 2 of 2

|        | O ES    | , <b>y</b> .o. | жо.  | - APPLICANT                                                                                 | . LOCATION                                    | LAND USE<br>.4 STATUS                           | .UPLAND PROPERTY DISCRIPTION                                                                                                    | ARE 19    |
|--------|---------|----------------|------|---------------------------------------------------------------------------------------------|-----------------------------------------------|-------------------------------------------------|---------------------------------------------------------------------------------------------------------------------------------|-----------|
| ,<br>, | * .     | Prč            | 3859 | William F. Urbano and<br>Flots L. Urbano<br>16801 Bolero Lane<br>Huntington Beach, CA 92649 | Huntington<br>Herbour,<br>Orange County       | A float and ramp (existing)                     | Lot 58 of Tract 5264                                                                                                            | 1 8       |
|        | G       | PRG            | 4115 | James A. Junge<br>Route 1, Box 51C<br>Tsleton, CA 95641                                     | Georgiana<br>Slough,<br>Sacramento<br>County  | A floating<br>dock and<br>walkway<br>(existing) | That cortain garcel of land described in Grant Decid recorded in Book 76-10-28, page 169, Official Becords of Secremento County |           |
|        | ĸ       | PRC            | 5348 | F. Joseph Gwerder and<br>Caroline G. Gwerder<br>P. O. Hox 242<br>Walnut Grove, CA 95690     | Sacramento<br>River,<br>Sacramento<br>County  | A floating deck, gangway and walkway            | A portion of projected Section 26, TSN, R48, MDH                                                                                |           |
| . []   | I Cuind | ₩ 23           | 1920 | Tim O'Brien and<br>Phyllis H. O'Brien<br>985 Piedmont Drive<br>Sacramento, CA 95822         | Sacramento,<br>Miver,<br>Sacramento<br>County | A floating dock and walkway (proposed)          | Parcel A as shows on Parcel<br>Hap Book 87, page 14, being<br>a portion of Lot 16 of<br>Riverside Village                       | · · · · · |